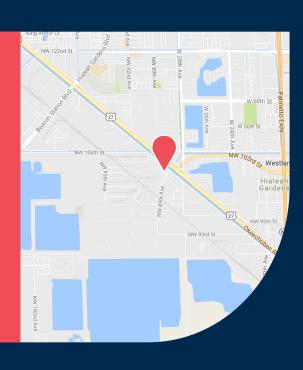

## 10302 NW South River Dr, Unit #5, Medley FL 33178

Medley Palms is located on the corner of NW 89th Avenue and NW South

River Drive. This park offers great proximity to all major thoroughfares.

The Dolphin Expressway, Palmetto Expressway, Florida Turnpike, Interstates 75 and 95.