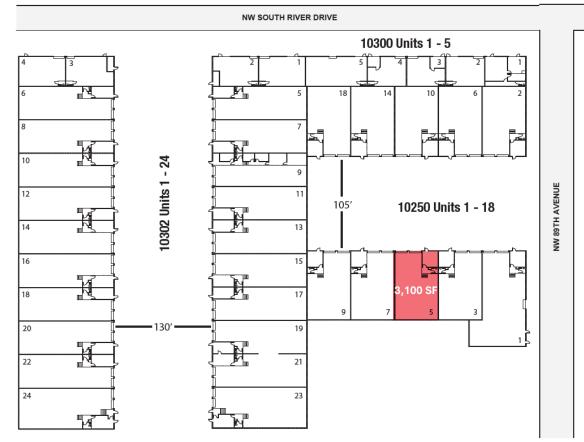

## 10302 NW South River Dr, Unit #5, Medley FL 33178

Medley Palms is located on the corner of NW 89th Avenue and NW South

River Drive. This park offers great proximity to all major thoroughfares.

The Dolphin Expressway, Palmetto Expressway, Florida Turnpike, Interstates 75 and 95.

3,100 SF AVAILABLE SPACE - DOCK HEIGHT

3,100 SF

1.0/1,000 SF PARKING RATIO

18'
CLEAR HEIGHT

City Water & Sewer

Call for pricing