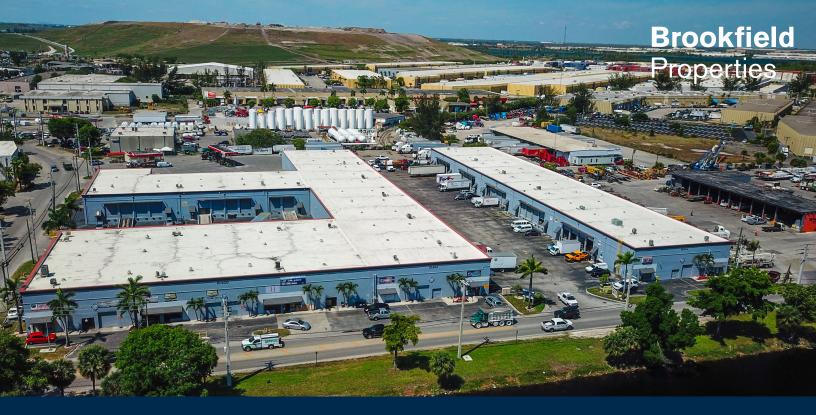

## Medley Palms Industrial Park

## 10302 NW South River Dr, Unit #5, Medley FL 33178

Medley Palms is located on the corner of NW 89th Avenue and NW South

River Drive. This park offers great proximity to all major thoroughfares.

The Dolphin Expressway, Palmetto Expressway, Florida Turnpike, Interstates 75 and 95.

Institutionally owned and managed

5 miles from Miami International Airport

14 miles from the Port of Miami

4 miles from the Florida's Turnpike

1 mile from the Palmetto Expressway

ecification

110,554 SF TOTAL BUILDING AREA