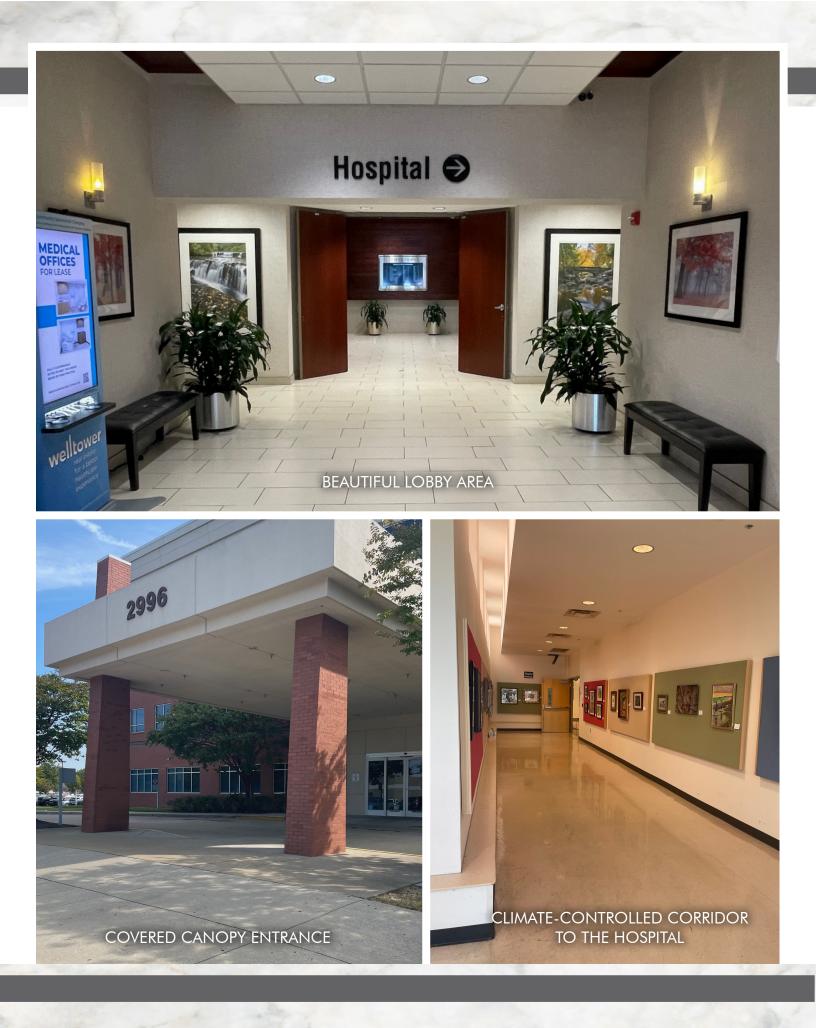

## 2996 KATE BOND ROAD SAINT FRANCIS BARTLETT MEDICAL ARTS PAVILION

Donna Bailey, Affiliate Broker | 901.834.6895 or 901.758.5670 | donna.bailey@crye-leike.com

CRYE-LEIKE COMMERCIAL is pleased to present for lease the Saint Francis Bartlett Medical Arts Pavilion in Bartlett, Tennessee. This four-story, 60,000 square foot state-of-the-art medical office facility and 2012 Energy Star award recipient is situated in the heart of Bartlett, Tennessee, a growing suburb of Memphis, Tennessee. The building features direct climate-controlled access to the hospital, an attractive lobby, and a covered canopy entrance for convenient patient drop-off. The building offers excellent visibility and accessibility including a high traffic count and close proximity to major highways. With several custom-built suites currently available along with competitive lease rates and generous tenant improvement allowances, Saint Francis Bartlett Medical Arts Pavilion provides an exceptional on-campus opportunity for a new or expanding physician practice.