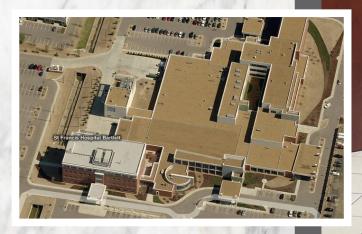

## 2996 KATE BOND ROAD SAINT FRANCIS BARTLETT MEDICAL ARTS PAVILION

Donna Bailey, Affiliate Broker | 901.834.6895 or 901.758.5670 | donna.bailey@crye-leike.com

CRYE-LEIKE COMMERCIAL is pleased to present for lease the Saint Francis Bartlett Medical Arts Pavilion in Bartlett, Tennessee. This four-story, 60,000 square foot state-of-the-art medical office facility and 2012 Energy Star award recipient is situated in the heart of Bartlett, Tennessee, a growing suburb of Memphis, Tennessee. The building features direct climate-controlled access to the hospital, an attractive lobby, and a covered canopy entrance for convenient patient drop-off. The building offers excellent visibility and accessibility including a high traffic count and close proximity to major highways. With several custom-built suites currently available along with competitive lease rates and generous tenant improvement allowances, Saint Francis Bartlett Medical Arts Pavilion provides an exceptional on-campus opportunity for a new or expanding physician practice.