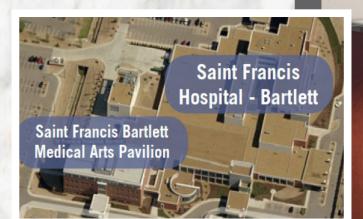

## 2996 KATE BOND ROAD SAINT FRANCIS BARTLETT MEDICAL ARTS PAVILION

Donna Bailey, Affiliate Broker | 901.834.6895 or 901.758.5670 | donna.bailey@crye-leike.com

CRYE-LEIKE COMMERCIAL is pleased to present for lease the Saint Francis Bartlett Medical Arts Pavilion in Bartlett, Tennessee. This four-story, 60,000 square foot state-of-the-art medical office facility and 2012 Energy Star award recipient is situated in the heart of Bartlett, Tennessee, a growing suburb of Memphis, Tennessee. The building features direct climate-controlled access to the hospital, an attractive lobby, and a covered canopy entrance for convenient patient drop-off. The building offers excellent visibility and accessibility including a high traffic count and close proximity to major highways. With several custom-built suites currently available along with competitive lease rates and generous tenant improvement allowances, Saint Francis Bartlett Medical Arts Pavilion provides an exceptional on-campus opportunity for a new or expanding physician practice.