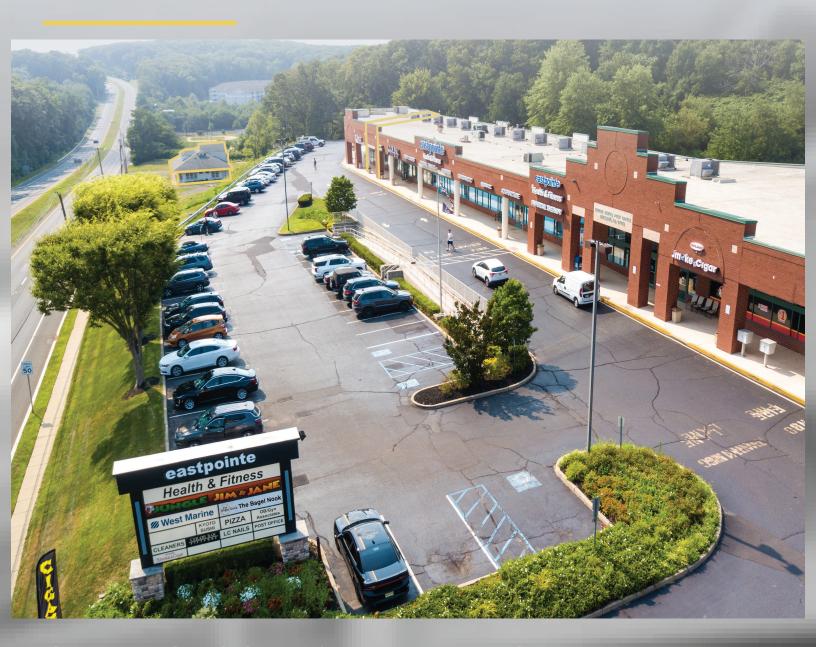

## FOR LEASE

2345-2399 Highway 36 Atlantic Highlands, NJ

Available for Lease: 1,220 SF | 1,400 SF | 8,400 SF 1.5 Acre Pad Site

### Retail Space At East Pointe Plaza Available | FOR LEASE

ADDRESS: 2345-2399 Highway 36 Atlantic

Highlands NJ 07716

#### **SPACE AVAILABLE:**

1,220 SF | 1,400 SF | 8,400 SF 1.5 Acre Pad Site

**ASKING RENT: Upon Request** 

CO-TENANTS: Jungle Jim & Jane, West Marina, the Bagel Nook, Eastpointe Health and Fitness, USPS, Amici Pizzeria

AREA RETAIL: CVS, Goodwill, Jersey Mike's, Super Foodtown, Starbucks, 7-11, Wells Fargo, PNC Bank, and more..

| Demographics       | 3 mile    | 5 miles   | 7 miles   |
|--------------------|-----------|-----------|-----------|
| Population         | 22,300    | 56,003    | 131,316   |
| Median HHI         | \$146,213 | \$158,440 | \$140,155 |
| Daytime Population | 6,315     | 19,067    | 55,534    |

- High Traffic Center with ample parking. Two means of ingress with access to both east and westbound Route 36
- · Strong population density and income levels
- 1.2 miles from the Seastreak Ferry terminals (45 minutes direct route to NYC)
- Pad site: Ownership is open to a ground lease, leasing the building as-is, or build to suit opportunities