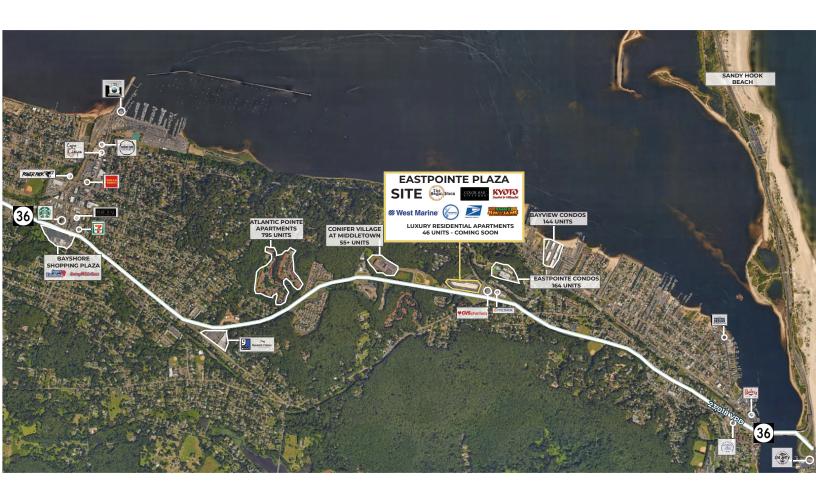

e's, Super Foodtown, Starbucks, 7-11, Wells Fargo, PNC Bank, and more..

| Demographics       | 3 mile    | 5 miles   | 7 miles   |
|--------------------|-----------|-----------|-----------|
| Population         | 22,300    | 56,003    | 131,316   |
| Median HHI         | \$146,213 | \$158,440 | \$140,155 |
| Daytime Population | 6,315     | 19,067    | 55,534    |

- High Traffic Center with ample parking. Two means of ingress with access to both east and westbound Route 36
- · Strong population density and income levels
- 1.2 miles from the Seastreak Ferry terminals (45 minutes direct route to NYC)
- Pad site: Ownership is open to a ground lease, leasing the building as-is, or build to suit opportunities

# FOR LEASE

### SITE PLAN



# FOR LEASE

### ZOOMED IN AERIAL



### **AERIAL**



SABRE

Danielle McCoy mccoy@sabre.life | T 212 324 0025 Justin Korinis korinis@sabre.life | T 201 249 8911 x1545

SABRE Real Estate Group, LLC | 500 Route 17 South, Hasbrouck Heights, NJ 07604

sabre.life

© SABRE Real Estate Group, LLC. This information has been obtained from sources believed reliable. We have not verified it and make no guarantee, warranty or representation about it. Any projections, opinions, assumptions or estimates used are for example only and do not represent the current or future performance of the property. You and your advisors should conduct a careful, independent investigation of the property to determine to your satisfaction the suitability of the property for your needs.