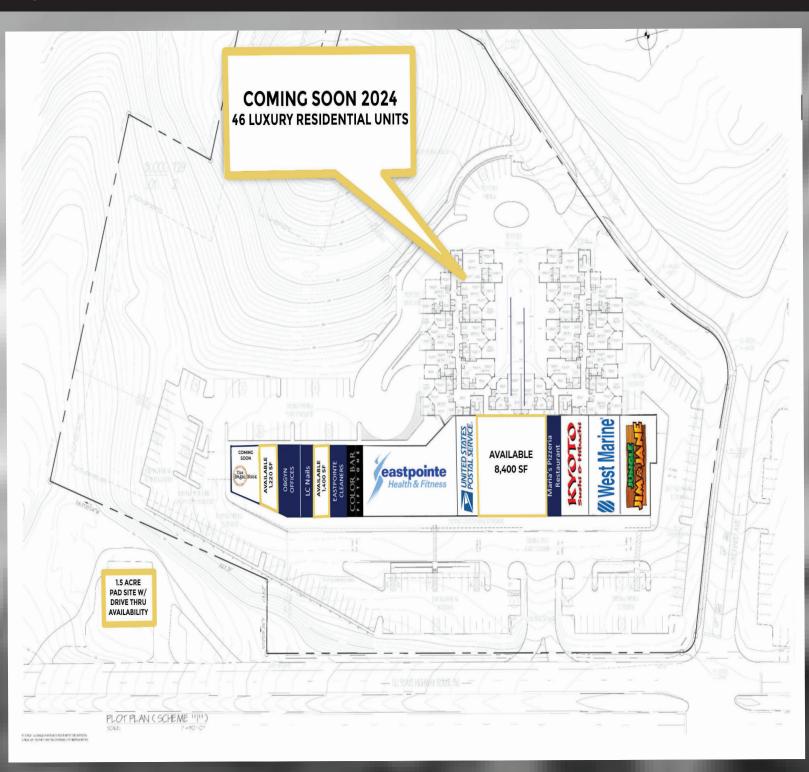

### SITE PLAN

#### **SPACE AVAILABLE:**

1,220 SF | 1,400 SF | 8,400 SF 1.5 Acre Pad Site

**ASKING RENT: Upon Request** 

CO-TENANTS: Jungle Jim & Jane, West Marina, the Bagel Nook, Eastpointe Health and Fitness, USPS, Amici Pizzeria