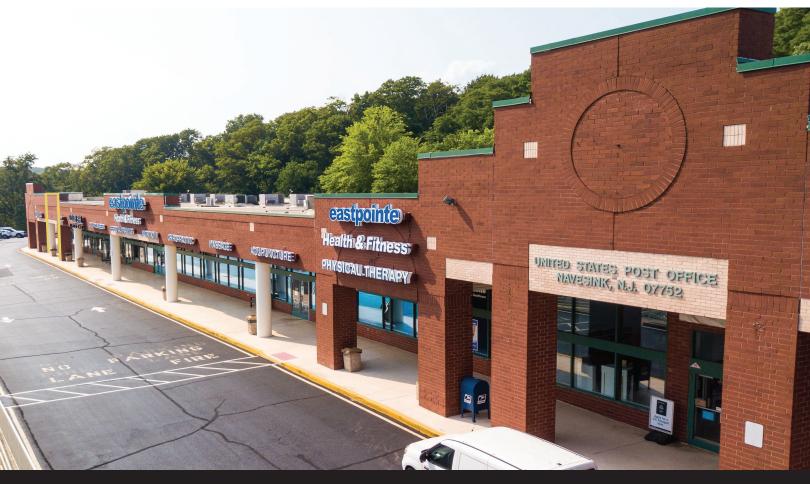

#### **SPACE AVAILABLE:**

1,220 SF | 1,400 SF | 8,400 SF 1.5 Acre Pad Site

**ASKING RENT: Upon Request** 

CO-TENANTS: Jungle Jim & Jane, West Marina, the Bagel Nook, Eastpointe Health and Fitness, USPS, Amici Pizzeria

- High Traffic Center with ample parking. Two means of ingress with access to both east and westbound Route 36
- · Strong population density and income levels
- 1.2 miles from the Seastreak Ferry terminals (45 minutes direct route to NYC)
- Pad site: Ownership is open to a ground lease, leasing the building as-is, or build to suit opportunities