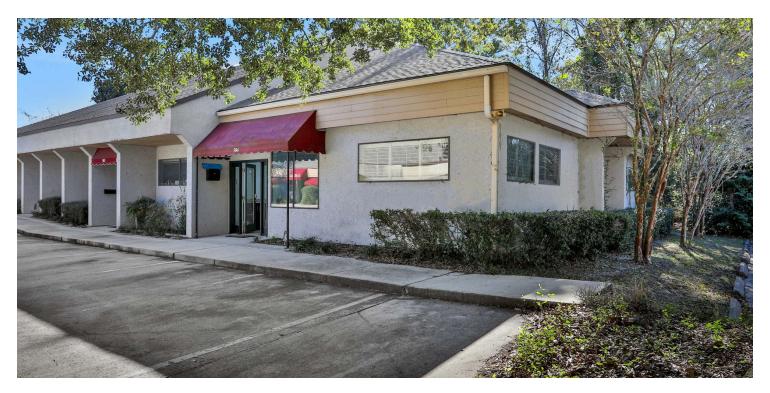

#### **PROPERTY OVERVIEW**

1,659 +/- SF of professional office space available for sublease. Excellent layout with a reception area, six (6) offices, a conference room, one (1) restroom and break room/kitchen. Current lease expires 12/31/27.

Great location close to Tinseltown in an established professional office park.

### **PROPERTY HIGHLIGHTS**

- 1,659 +/- SF of professional office space available for sublease
- Excellent southside location close to JTB (SR 2020) and Southside Blvd.
- Established office park

PRESENTED BY: