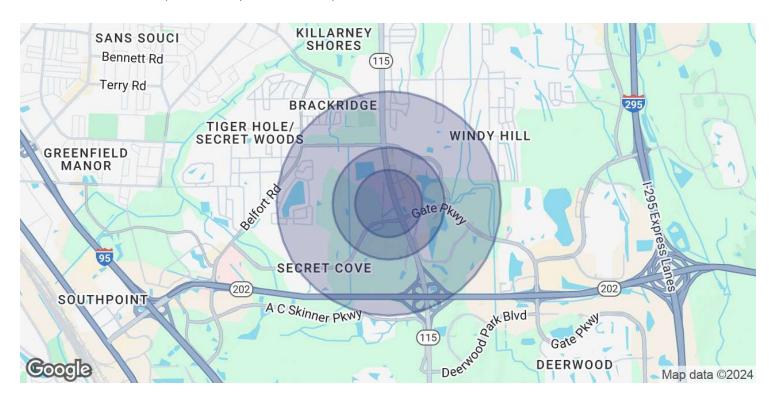

## **TINSELTOWN OFFICE SUBLEASE**

2929 Plummer Cove Rd., Suite 2 Jacksonville, FL 32223

4540 Southside Blvd., Suite 504, Jacksonville, FL 32216

| POPULATION           | 0.3 MILES | 0.5 MILES | 1 MILE |
|----------------------|-----------|-----------|--------|
| Total Population     | 479       | 2,665     | 12,915 |
| Average Age          | 37        | 37        | 37     |
| Average Age (Male)   | 36        | 36        | 36     |
| Average Age (Female) | 38        | 38        | 38     |

| HOUSEHOLDS & INCOME | 0.3 MILES | 0.5 MILES | 1 MILE    |
|---------------------|-----------|-----------|-----------|
| Total Households    | 236       | 1,369     | 6,339     |
| # of Persons per HH | 2         | 1.9       | 2         |
| Average HH Income   | \$88,997  | \$90,261  | \$92,220  |
| Average House Value | \$299,806 | \$320,640 | \$303,613 |

Demographics data derived from AlphaMap