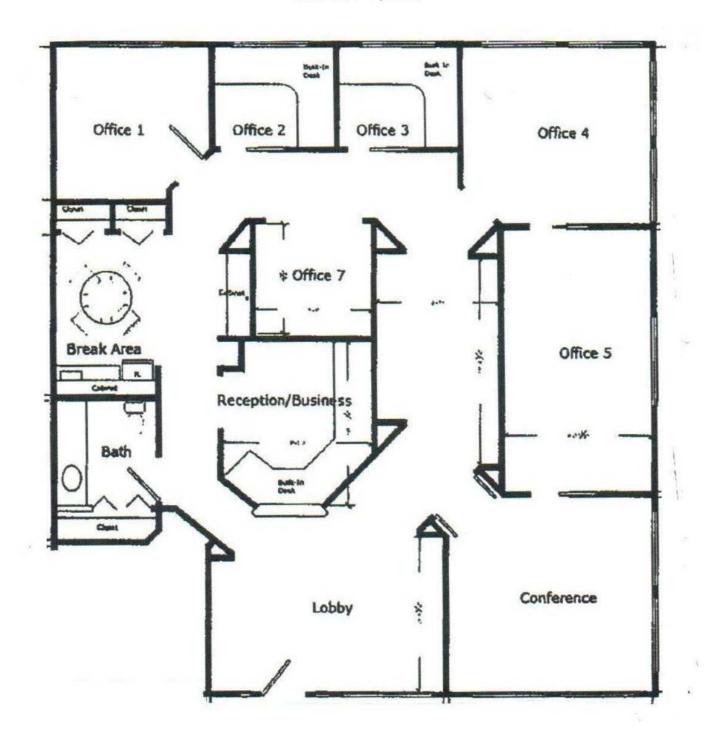

#### **PROPERTY OVERVIEW**

1,659 +/- SF of professional office space available for sublease. Excellent layout with a reception area, six (6) offices, a conference room, one (1) restroom and break room/kitchen. Current lease expires 12/31/27.

### **PROPERTY HIGHLIGHTS**

- 1,659 +/- SF of professional office space available for sublease
- Excellent southside location close to JTB (SR 2020) and Southside Blvd.
- Established office park

PRESENTED BY:

# FOR LEASE TINSELTOWN OFFICE SUBLEASE

2929 Plummer Cove Rd., Suite 2 Jacksonville, FL 32223

4540 Southside Blvd., Suite 504, Jacksonville, FL 32216

**SUITE 504 - 1,659 SF** 

PRESENTED BY: