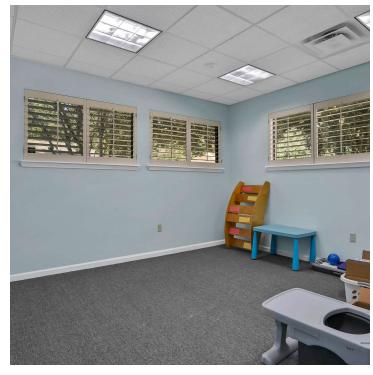

#### **PROPERTY OVERVIEW**

1,659 +/- SF of professional office space available for sublease. Excellent layout with a reception area, six (6) offices, a conference room, one (1) restroom and break room/kitchen. Current lease expires 12/31/27.

### **PROPERTY HIGHLIGHTS**

- 1,659 +/- SF of professional office space available for sublease
- Excellent southside location close to JTB (SR 2020) and Southside Blvd.
- Established office park

PRESENTED BY: