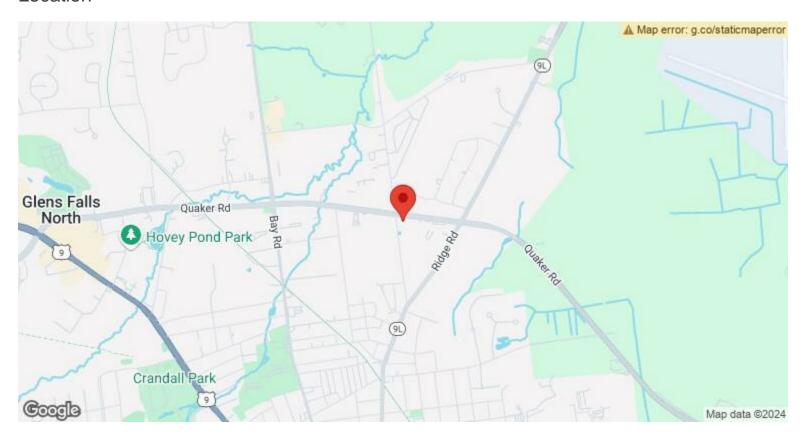

nt included in sale, which could be used as overflow parking or other.

Turn-Key Established Restaurant for Sale on High Traffic Road. There Are Opportunities to Expand Revenues Through Additional Operating Hours and Offerings. Business has Been Successful for Over 50 Years with a Loyal Following.

- \* Well Positioned Commercially Zoned Lot on a Busy 4-lane Highway With Traffic Counts in Excess of 21,000 Cars Per Day.
- \* Close Proximity to Lake George and Saratoga Springs
- \* Town Water & Sewer.
- \* Zoning: Ci (Commercial Intensive)

#### John Weber

heidelberginn@gmail.com (518) 955-7642

#### John Weber

352 Quaker Rd Queensbury, NY 12804



Property Name / Address, City, State

Size Year Built Individual Price

Size Year Built Individual Price

1,316

Queensbury, NY

### Location