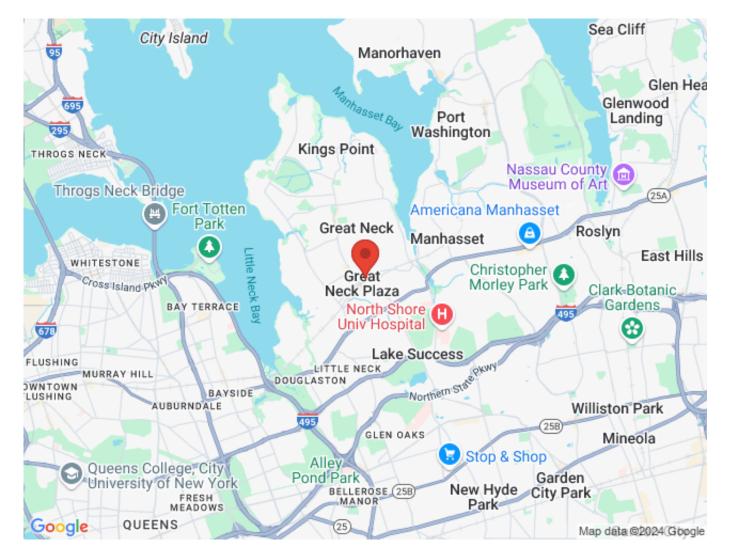

## 700 sq. ft. of Office Space For Lease

45 N Station Plaza, Great Neck

## **Pricing and Timing:**

Occupancy: 2/1/25

Lease Price: \$38.00/sq. ft.

**Modified gross** 

Suite 404 • Boutique professional office building situated in the heart of Great Neck • Located directly across the street from the LIRR station and NICE bus stop • Dedicated HVAC • The space is demised with 2 windowed offices and waiting/reception area • Cleaning included in base rent • Electric is \$3.00PSF • Other spaces available: 407sf, 457sf, 1,319sf and 1,609sf • 4,454sf Lobby and common areas newly renovated with 24/7 access