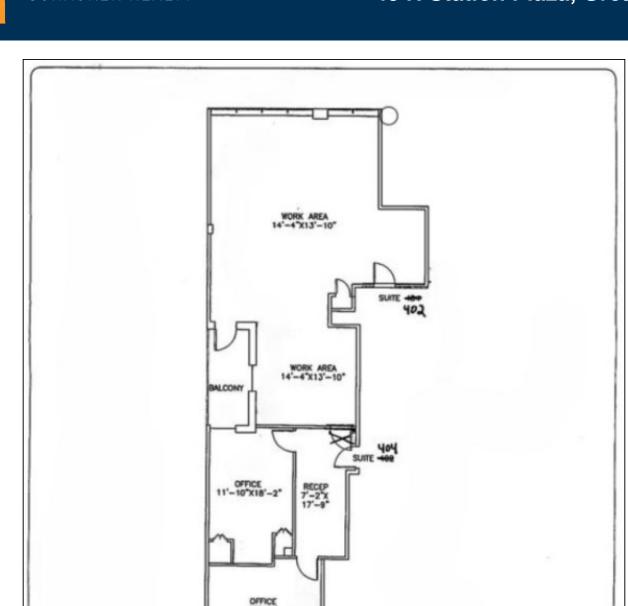

## **Pricing and Timing:**

Occupancy: 2/1/25

Lease Price: \$38.00/sq. ft.

**Modified gross** 

Suite 404 • Boutique professional office building situated in the heart of Great Neck • Located directly across the street from the LIRR station and NICE bus stop • Dedicated HVAC • The space is demised with 2 windowed offices and waiting/reception area • Cleaning included in base rent • Electric is \$3.00PSF • Other spaces available: 407sf, 457sf, 1,319sf and 1,609sf • 4,454sf Lobby and common areas newly renovated with 24/7 access

SUITE 402/404

EXISTING CONDITIONS PLAN