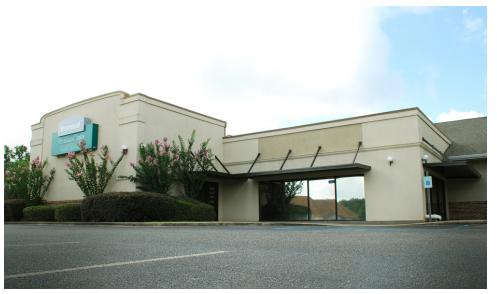

## PROPERTY DESCRIPTION

Southeast Commercial is pleased to offer this prime medical office building consisting of ~7,273 SF, which is subdivided as follows: space 1 is approximately 3,762 SF and faces Medical Park Drive & is adjacent to Memorial Physician Clinics. This space is currently unfinished and landlord will offer a generous TI package to a credit worthy tenant. Space 2 is 3,511 SF and is located to the rear of the building, and is currently built out as a clean room pharmaceutical space with perimeter office, reception area, break-room, and lab area. This property is conveniently located near I-10 and Cedar Lake Road, and centrally located on the Mississippi Gulf Coast for patient commuting.

OFFICE BUILDING FOR LEASE

**PROPERTY SUMMARY** 

TIM CARLSON · PRINCIPAL MONTE LUFFEY · PRINCIPAL

OFFICE: 228.276.2700 MOBILE: 228.547.1953 mluffey@southeastcre.com

OFFICE BUILDING FOR LEASE

OFFICE BUILDING FOR LEASE