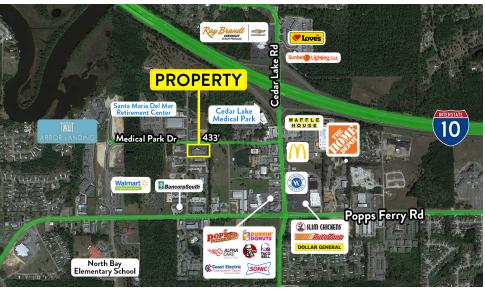

## PROPERTY DESCRIPTION

Southeast Commercial is pleased to offer this prime medical office building consisting of ~7,273 SF, which is subdivided as follows: space 1 is approximately 3,762 SF and faces Medical Park Drive & is adjacent to Memorial Physician Clinics. This space is currently unfinished and landlord will offer a generous TI package to a credit worthy tenant. Space 2 is 3,511 SF and is located to the rear of the building, and is currently built out as a clean room pharmaceutical space with perimeter office, reception area, break-room, and lab area. This property is conveniently located near I-10 and Cedar Lake Road, and centrally located on the Mississippi Gulf Coast for patient commuting.