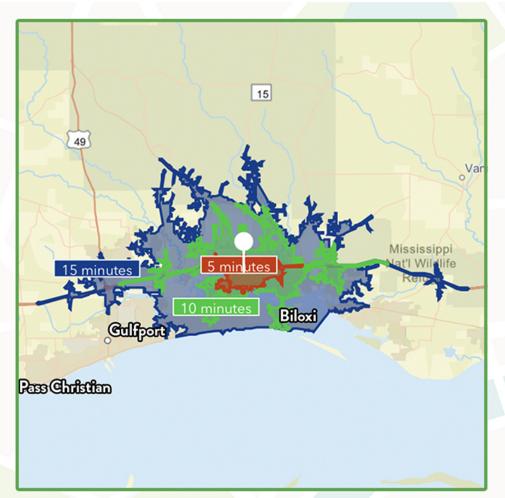

**FLOOR PLAN** 

TIM CARLSON · PRINCIPAL MONTE LUFFEY · PRINCIPAL

OFFICE: 228.276.2700 MOBILE: 228.547.1953 mluffey@southeastcre.com

**OFFICE BUILDING FOR LEASE** 

**ADDITIONAL PHOTOS** 

\$75,612

Average Household Income within 15 minutes of site.

Median Age Within 15 minutes of site.

48,665

Number of housing units within 15 minutes of site.

| 2022 Demographics             | 5 Minutes         | 10 Minutes         | 15 Minutes          |  |
|-------------------------------|-------------------|--------------------|---------------------|--|
| Population                    | 7,156             | 36,493             | 109,432             |  |
| Average HH Income             | \$80,923          | \$79,955           | \$75,612            |  |
| 2027 Projections              | 5 Minutes         | 10 Minutes         | 15 Minutes          |  |
|                               |                   |                    |                     |  |
| Population                    | 7,324             | 37,196             | 111,093             |  |
| Population  Average HH Income | 7,324<br>\$97,243 | 37,196<br>\$92,554 | 111,093<br>\$87,556 |  |

Travel Time to Site

5 Minutes

10 Minutes

15 Minutes

OFFICE BUILDING FOR LEASE

**AREA DEMOGRAPHICS** 