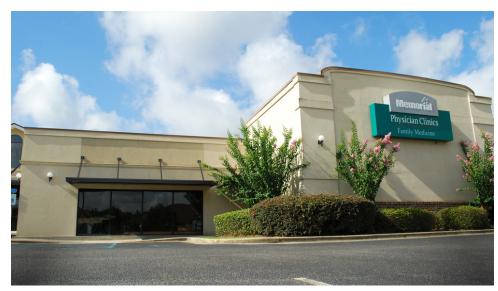

## PROPERTY DESCRIPTION

Southeast Commercial is pleased to offer this prime medical office building consisting of ~7,273 SF, which is subdivided as follows: space 1 is approximately 3,762 SF and faces Medical Park Drive & is adjacent to Memorial Physician Clinics. This space is currently unfinished and landlord will offer a generous TI package to a credit worthy tenant. Space 2 is 3,511 SF and is located to the rear of the building, and is currently built out as a clean room pharmaceutical space with perimeter office, reception area, break-room, and lab area. This property is conveniently located near I-10 and Cedar Lake Road, and centrally located on the Mississippi Gulf Coast for patient commuting.

OFFICE BUILDING FOR LEASE

**PROPERTY SUMMARY** 

TIM CARLSON · PRINCIPAL MONTE LUFFEY · PRINCIPAL

OFFICE: 228.276.2700 MOBILE: 228.547.1953 mluffey@southeastcre.com

OFFICE BUILDING FOR LEASE

OFFICE BUILDING FOR LEASE