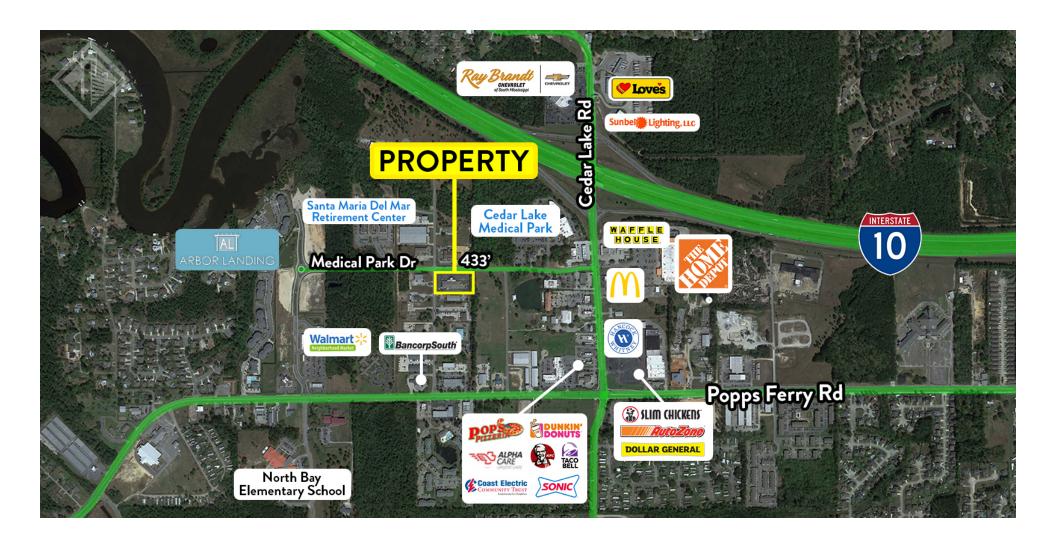

## PROPERTY DESCRIPTION

Southeast Commercial is pleased to offer this prime medical office building consisting of ~7,273 SF, which is subdivided as follows: space 1 is approximately 3,762 SF and faces Medical Park Drive & is adjacent to Memorial Physician Clinics. This space is currently unfinished and landlord will offer a generous TI package to a credit worthy tenant. Space 2 is 3,511 SF and is located to the rear of the building, and is currently built out as a clean room pharmaceutical space with perimeter office, reception area, break-room, and lab area. This property is conveniently located near I-10 and Cedar Lake Road, and centrally located on the Mississippi Gulf Coast for patient commuting.