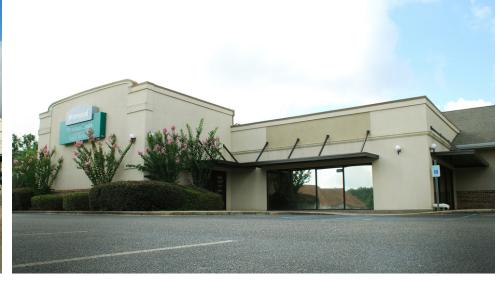

## PROPERTY DESCRIPTION

Southeast Commercial is pleased to offer this prime medical office building consisting of ~7,273 SF, which is subdivided as follows: space 1 is approximately 3,762 SF and faces Medical Park Drive & is adjacent to Memorial Physician Clinics. This space is currently unfinished and landlord will offer a generous TI package to a credit worthy tenant. Space 2 is 3,511 SF and is located to the rear of the building, and is currently built out as a clean room pharmaceutical space with perimeter office, reception area, break-room, and lab area. This property is conveniently located near I-10 and Cedar Lake Road, and centrally located on the Mississippi Gulf Coast for patient commuting.

OFFICE BUILDING FOR LEASE

**PROPERTY SUMMARY** 

TIM CARLSON · PRINCIPAL MONTE LUFFEY · PRINCIPAL

OFFICE: 228.276.2700 MOBILE: 228.547.1953 mluffey@southeastcre.com

OFFICE BUILDING FOR LEASE

OFFICE BUILDING FOR LEASE