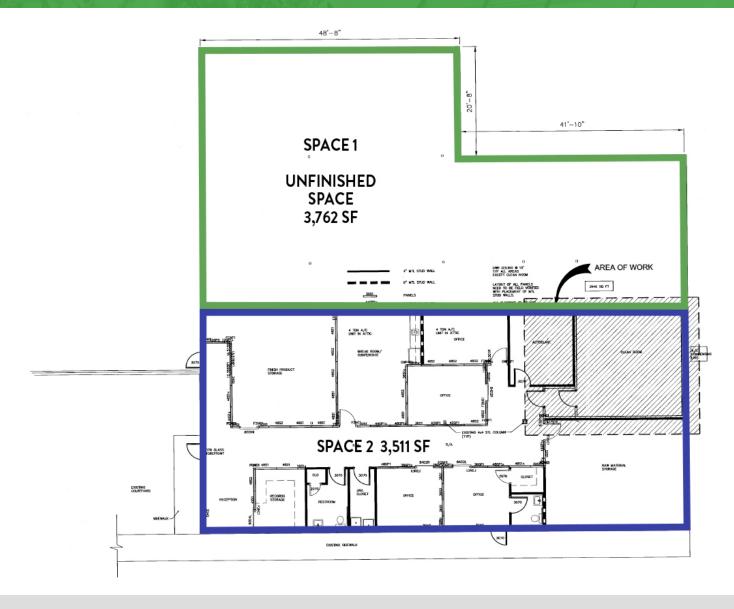

## PROPERTY DESCRIPTION

Southeast Commercial is pleased to offer this prime medical office building consisting of ~7,273 SF, which is subdivided as follows: space 1 is approximately 3,762 SF and faces Medical Park Drive & is adjacent to Memorial Physician Clinics. This space is currently unfinished and landlord will offer a generous TI package to a credit worthy tenant. Space 2 is 3,511 SF and is located to the rear of the building, and is currently built out as a clean room pharmaceutical space with perimeter office, reception area, break-room, and lab area. This property is conveniently located near I-10 and Cedar Lake Road, and centrally located on the Mississippi Gulf Coast for patient commuting.

## **OFFERING SUMMARY**

| Lease Rate:          | \$22.00 SF/Yr (NNN) |
|----------------------|---------------------|
| Total Building Size: | 7,273 SF            |
| Space 1:             | 3,762 SF            |
| Space 2:             | 3,511 SF            |

**FLOOR PLAN** 

TIM CARLSON · PRINCIPAL MONTE LUFFEY · PRINCIPAL

OFFICE: 228.276.2700 MOBILE: 228.547.1953 mluffey@southeastcre.com

**OFFICE BUILDING FOR LEASE** 

**ADDITIONAL PHOTOS** 

\$75,612

Average Household Income within 15 minutes of site.