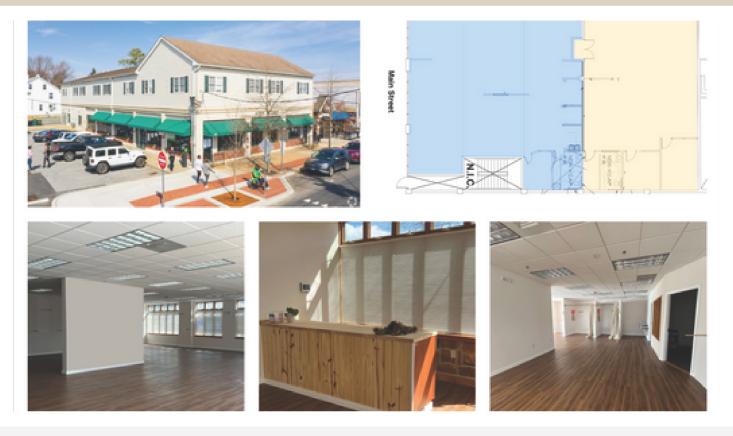

## CLASS A RETAIL/OFFICE SPACE IN PREMIUM DOWNTOWN NEWARK LOCATION

- CUSTOMIZABLE: 4,606 +/- total SF retail/office space, divisible into ~ 2,554 SF and 2,052 SF.
- **PRIME LOCATION:** Main Street frontage in the heart of downtown Newark, with close proximity to University of Delaware. Adjacent to Klondike Kate's and Iron Hill Brewery, ensuring maximum visibility and foot/vehicular traffic.
- Mixed use retail/office suites available are located on the first floor, front portion of the space. Portion of floor plan, highlighted in blue, indicates available space.
- Suite boasts numerous windows for natural light, and on-site employee and visitor parking.