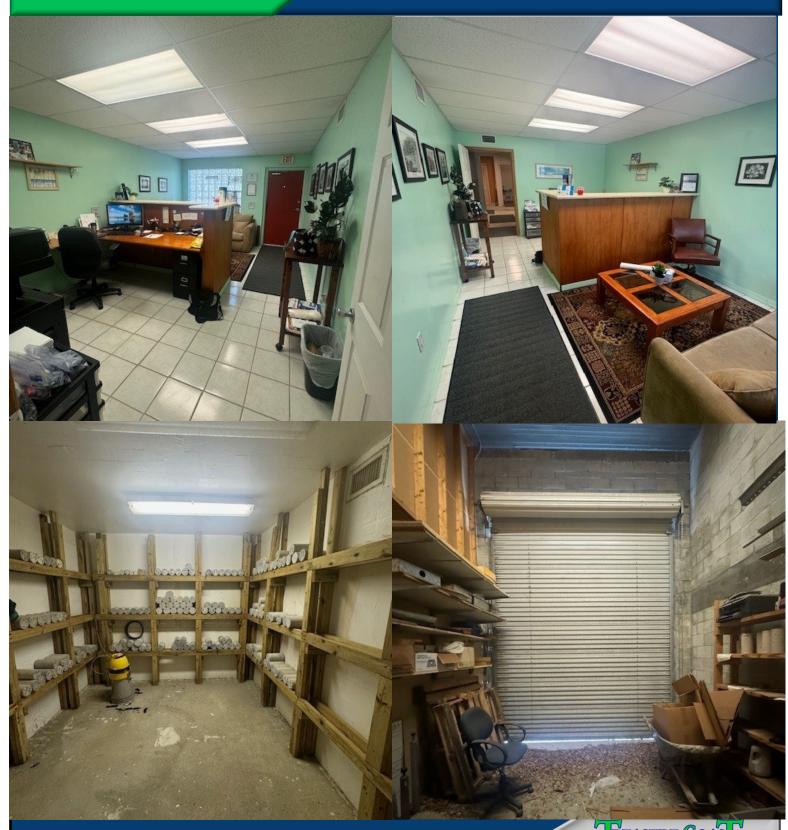

• Unit includes separate office, overhead door, open warehouse space.

# INTERIOR PHOTOS