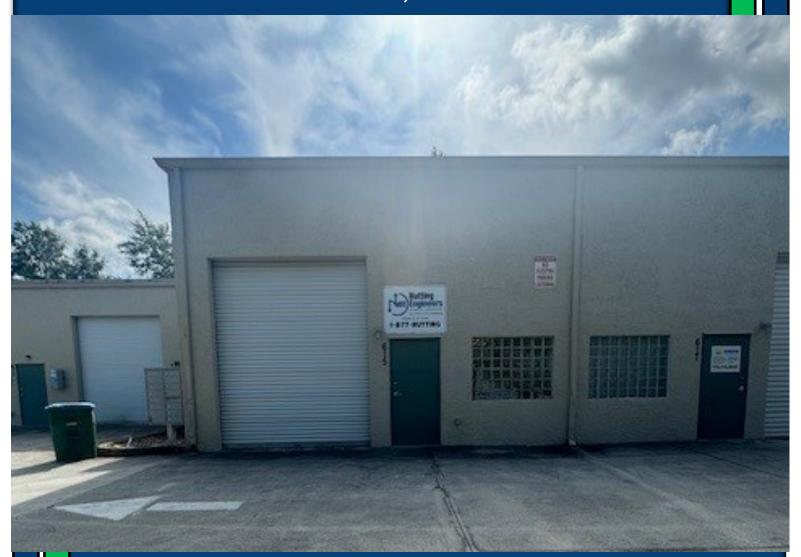

## FOR SALE

Office/Warehouse Condo +/- 1,080 Sq. Ft. 615 SW Biltmore Street Port St. Lucie, Florida

## PROPERTY INFORMATION

ADDRESS: 615 SW Biltmore Street, Port St. Lucie, FL

LOCATION: On west side of SW Bayshore Blvd between St. Lucie W Blvd and

**Crosstown Parkway** 

UNIT SIZE: +/- 1,080 Sq. Ft. - Ground Floor

PRICE: \$307,800.00 or \$285.00 per Sq. Ft.

YEAR BUILT: 2006

ZONING: Industrial Condo / Warehouse

TAXES: \$3,108.27 (2023)

COMMENTS: • Located in the Biltmore Condominium Business Park

• Easy access to the Florida Turnpike and I-95