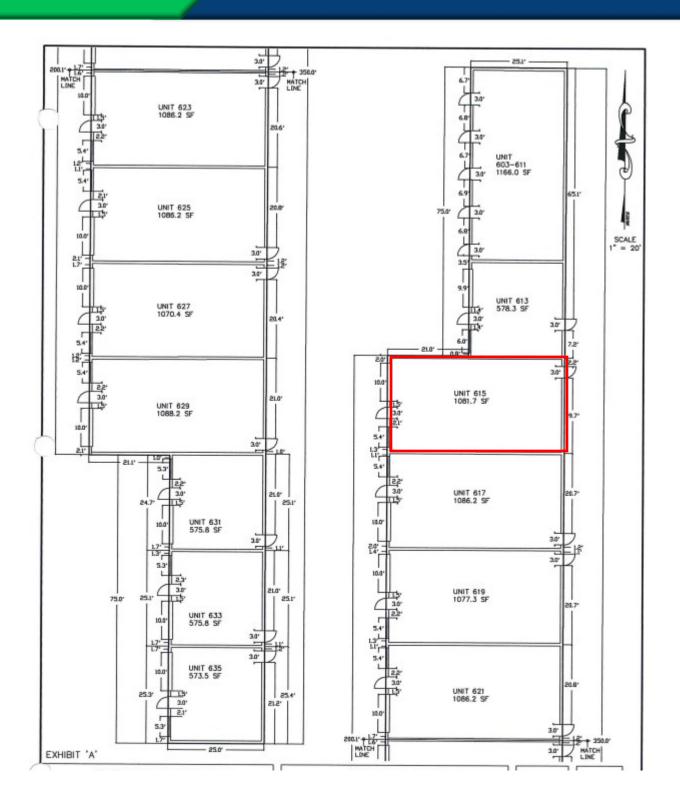

## PROPERTY INFORMATION

ADDRESS: 615 SW Biltmore Street, Port St. Lucie, FL

LOCATION: On west side of SW Bayshore Blvd between St. Lucie W Blvd and

**Crosstown Parkway** 

UNIT SIZE: +/- 1,080 Sq. Ft. - Ground Floor

### **PLAN**