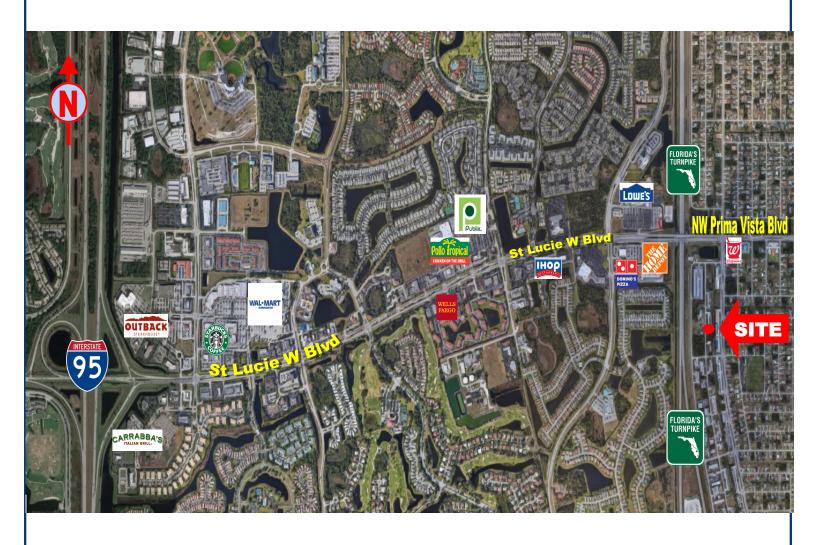

## PROPERTY INFORMATION

ADDRESS: 615 SW Biltmore Street, Port St. Lucie, FL

LOCATION: On west side of SW Bayshore Blvd between St. Lucie W Blvd and

**Crosstown Parkway** 

UNIT SIZE: +/- 1,080 Sq. Ft. - Ground Floor

### MAP