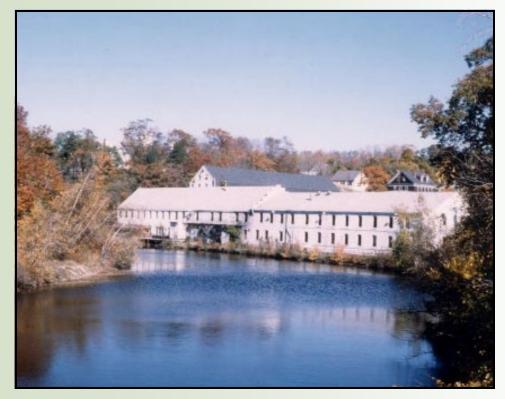

## **ECHO BRIDGE OFFICE PARK** 375 - 395 ELLIOT STREET NEWTON UPPER FALLS, MA

## 565 RSF

Attractive & unique office setting , in a prime location

This renovated historic mill building is strategically located in the southeast corner of the intersection of Rte. 9 and Rte. 128 (I-95), overlooking the Charles River, by the Newton/Wellesley town line. It offers attractive office space in a prime location at reasonable rates.