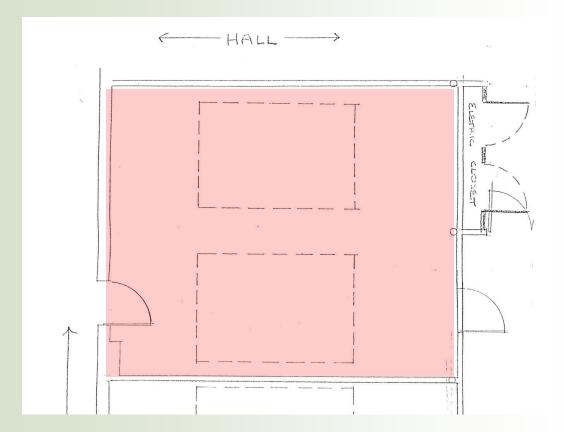

## **OFFICE SUITE AVAILABLE: 565 RSF**

- Office Park Overlooks Charles River
- Centrally Located
- Locally based Landlord with 35 years experience, that offers quality customer service.
- Unique office setting that makes for a pleasant working environment.
- Abundant parking