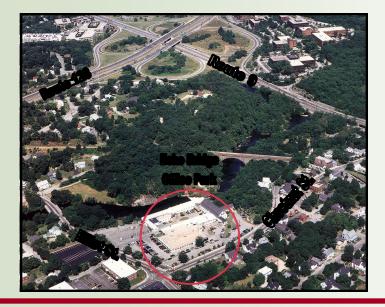

## 565 RSF

Attractive & unique office setting , in a prime location

This renovated historic mill building is strategically located in the southeast corner of the intersection of Rte. 9 and Rte. 128 (I-95), overlooking the Charles River, by the Newton/Wellesley town line. It offers attractive office space in a prime location at reasonable rates.