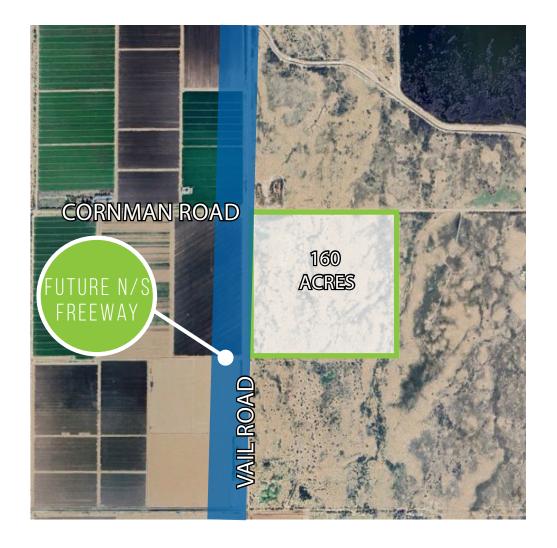

## PROPERTY HIGHLIGHTS

- Call for Pricing
- 160 Acres For Sale
- Located near major business hub
- Future N/S Freeway will run adjacent to the west side of the property
- Nikola Motors facility is under construction and Proctor & Gamble is breaking ground in 2025
- Proctor & Gamble is also scheduled to break ground on a 427 acre site for a 2 million SF manufacturing plant nearby.

## PROPERTY SUMMARY

ASKING PRICE: CALL FOR PRICING
LAND AREA: 160 ACRES
APN: 401-48-0180

For Additional details contact the team by phone at: (602) 888.CRE8 or by email: Chad@CRE8Advisors.com