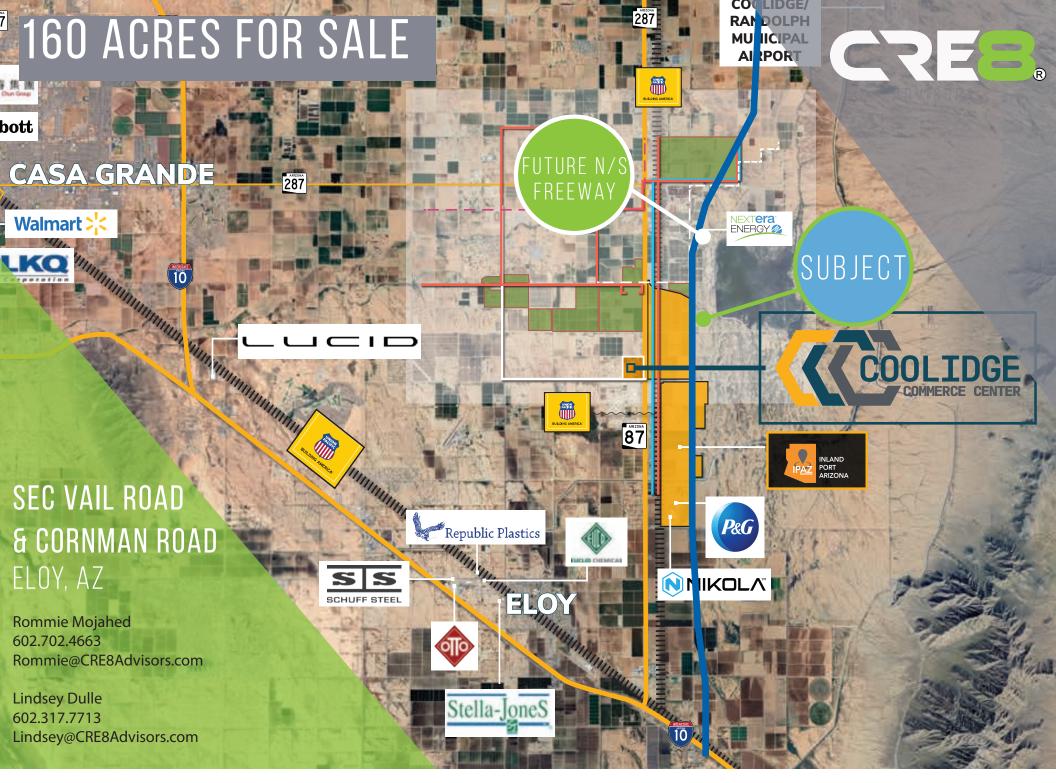

## PROPERTY HIGHLIGHTS

- Call for Pricing
- 160 Acres For Sale
- Located near major business hub
- Future N/S Freeway will run adjacent to the west side of the property
- Nikola Motors facility is under construction and Proctor & Gamble is breaking ground in 2025
- Proctor & Gamble is also scheduled to break ground on a 427 acre site for a 2 million SF manufacturing plant nearby.

## PROPERTY SUMMARY

ASKING PRICE: CALL FOR PRICING
LAND AREA: 160 ACRES
APN: 401-48-0180

For Additional details contact the team by phone at: (602) 888.CRE8 or by email: Chad@CRE8Advisors.com