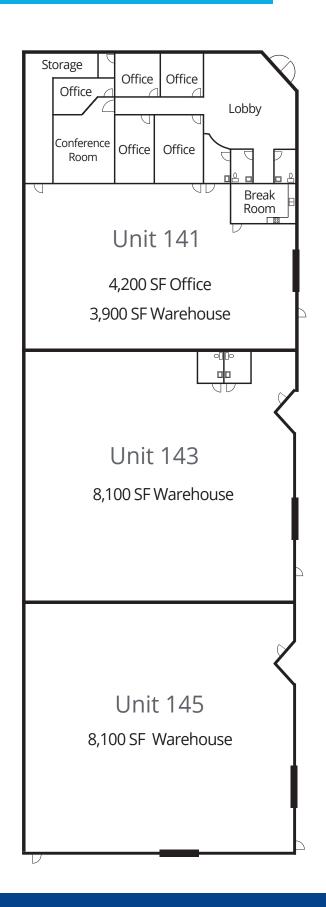

### **Property Information**

• 24,300 SF Total

Office: 4,200 SF

Warehouse: 20,100 SF

- 3 Units Each unit 8,100 SF
  Can be purchased individually or together.
- 18' clear height
- 12'x12' Overhead doors
- Phase 3 power
- Exterior lighting on building and parking lot
- Truck and auto turnaround at south portion of property

# Site Location & Layout

**141,143, & 145 W 900 N** | For Sale

**141,143, & 145 W 900 N** | For Sale

Unit 141 4,200 SF Office 3,900 SF Warehouse

2100 Pleasant Grove Blvd., Suite 200 Pleasant Grove, UT 84062 Main: +1 801 947 8300 colliers.com