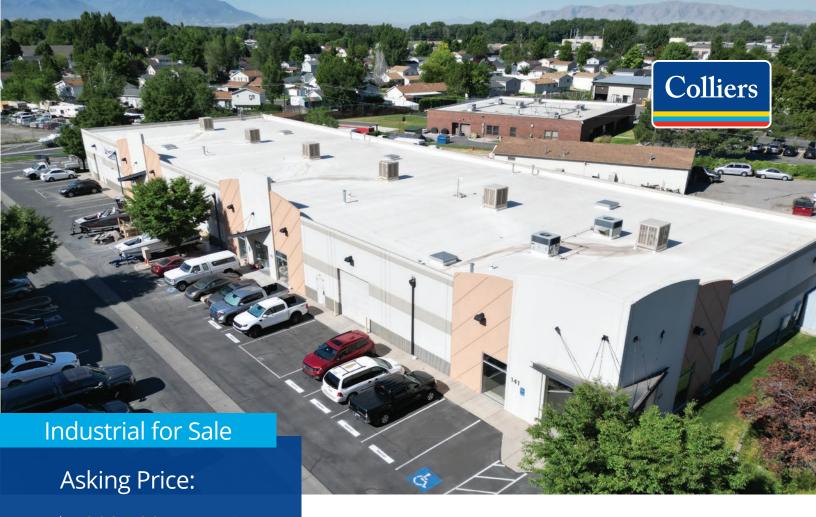

## North Park Industrial

141,143, and 145 West 900 North Springville, UT 84663

### **Property Information**

• 24,300 SF Total

Office: 4,200 SF

Warehouse: 20,100 SF

- 3 Units Each unit 8,100 SF
  Can be purchased individually or together.
- 18' clear height
- 12'x12' Overhead doors
- Phase 3 power
- Exterior lighting on building and parking lot
- Truck and auto turnaround at south portion of property