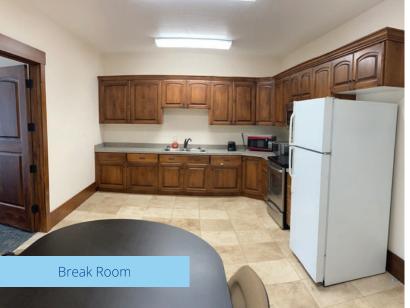

### **Property Information**

• 24,300 SF Total

Office: 4,200 SF

Warehouse: 20,100 SF

- 3 Units Each unit 8,100 SF
  Can be purchased individually or together.
- 18' clear height
- 12'x12' Overhead doors
- Phase 3 power
- Exterior lighting on building and parking lot
- Truck and auto turnaround at south portion of property