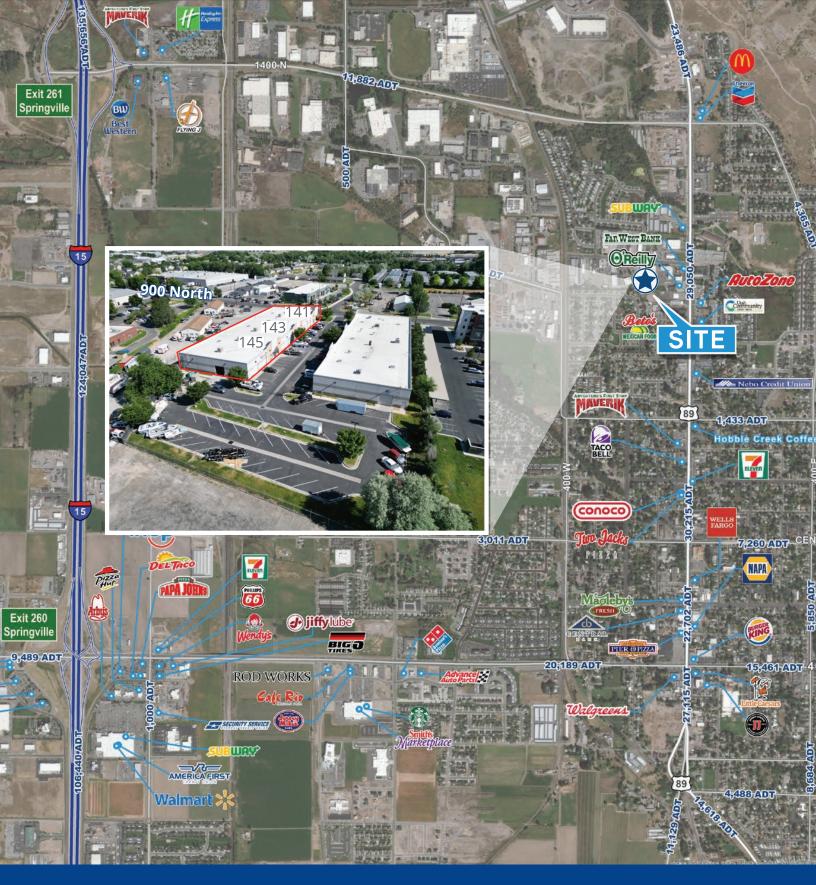

# Site Location & Layout

**141,143, & 145 W 900 N** | For Sale

**141,143, & 145 W 900 N** | For Sale

Unit 141 4,200 SF Office 3,900 SF Warehouse

2100 Pleasant Grove Blvd., Suite 200 Pleasant Grove, UT 84062 Main: +1 801 947 8300 colliers.com