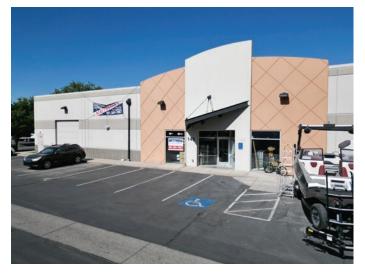

## North Park Industrial

141,143, and 145 West 900 North Springville, UT 84663

### **Property Information**

• 24,300 SF Total

Office: 4,200 SF

Warehouse: 20,100 SF

- 3 Units Each unit 8,100 SF
  Can be purchased individually or together.
- 18' clear height
- 12'x12' Overhead doors
- Phase 3 power
- Exterior lighting on building and parking lot
- Truck and auto turnaround at south portion of property

# Site Location & Layout

**141,143, & 145 W 900 N** | For Sale

**141,143, & 145 W 900 N** | For Sale

Unit 141 4,200 SF Office 3,900 SF Warehouse

2100 Pleasant Grove Blvd., Suite 200 Pleasant Grove, UT 84062 Main: +1 801 947 8300 colliers.com