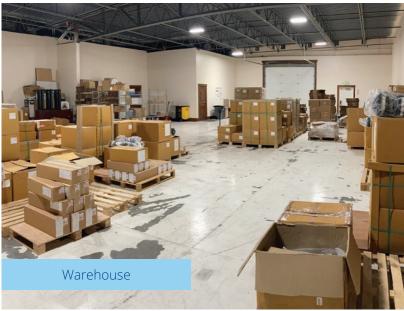

### **Property Information**

• 24,300 SF Total

Office: 4,200 SF

Warehouse: 20,100 SF

- 3 Units Each unit 8,100 SF
  Can be purchased individually or together.
- 18' clear height
- 12'x12' Overhead doors
- Phase 3 power
- Exterior lighting on building and parking lot
- Truck and auto turnaround at south portion of property