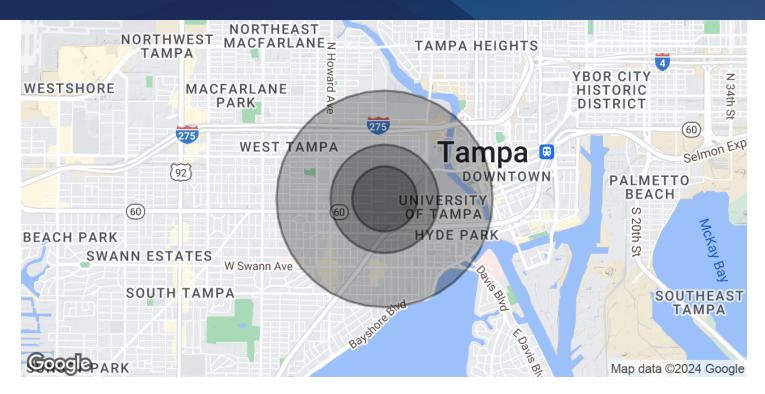

#### **OFFERING SUMMARY**

Sale Price:

|                   |           |           | . , ,     |
|-------------------|-----------|-----------|-----------|
| Number of Units:  |           |           | 1         |
| Lot Size:         |           |           | .04 AC    |
| Building Size:    |           |           | 1,363 SF  |
| DEMOGRAPHICS      | 0.3 MILES | 0.5 MILES | 1 MILE    |
| Total Households  | 1,044     | 2,792     | 10,858    |
| Total Population  | 2,040     | 6,724     | 26,005    |
| Average HH Income | \$76,193  | \$80,848  | \$116,120 |
|                   |           |           |           |

### NOHO DISTRICT-WINDJAMMER

206 N Oregon Ave Tampa, FL 33606

| POPULATION           | 0.3 MILES | 0.5 MILES | 1 MILE    |
|----------------------|-----------|-----------|-----------|
| Total Population     | 2,040     | 6,724     | 26,005    |
| Average Age          | 34        | 33        | 35        |
| Average Age (Male)   | 35        | 33        | 35        |
| Average Age (Female) | 34        | 32        | 35        |
| HOUSEHOLDS & INCOME  | 0.3 MILES | 0.5 MILES | 1 MILE    |
| Total Households     | 1,044     | 2,792     | 10,858    |
| # of Persons per HH  | 2         | 2.4       | 2.4       |
| Average HH Income    | \$76,193  | \$80,848  | \$116,120 |
| Average House Value  | \$421,483 | \$437,143 | \$550,397 |

Demographics data derived from AlphaMap

Garrick Sims 813 474 8505 garrick.sims@cbcnrt.com