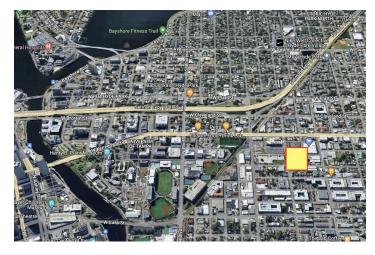

### NOHO DISTRICT-WINDJAMMER

206 N Oregon Ave Tampa, FL 33606

| POPULATION           | 0.3 MILES | 0.5 MILES | 1 MILE    |
|----------------------|-----------|-----------|-----------|
| Total Population     | 2,040     | 6,724     | 26,005    |
| Average Age          | 34        | 33        | 35        |
| Average Age (Male)   | 35        | 33        | 35        |
| Average Age (Female) | 34        | 32        | 35        |
| HOUSEHOLDS & INCOME  | 0.3 MILES | 0.5 MILES | 1 MILE    |
| Total Households     | 1,044     | 2,792     | 10,858    |
| # of Persons per HH  | 2         | 2.4       | 2.4       |
| Average HH Income    | \$76,193  | \$80,848  | \$116,120 |
| Average House Value  | \$421,483 | \$437,143 | \$550,397 |