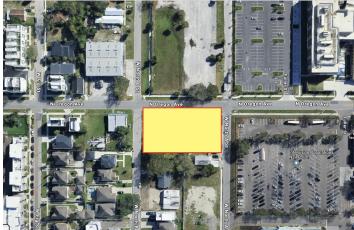

### NOHO DISTRICT-WINDJAMMER

206 N Oregon Ave Tampa, FL 33606

#### PROPERTY DESCRIPTION

Located in the NOHO district with the ability to service all surrounding areas including South Tampa, Bayshore, Davis Island and Waterstreet, this property is minutes away from The University of Tampa, Midtown and the downtown metro area. Whether medical development, multi-family, or retail, this is the perfect location to establish your brand in Tampa's thriving market and is positioned to accommodate various different uses.

This parcel is part of an assemblage that totals .57ac.