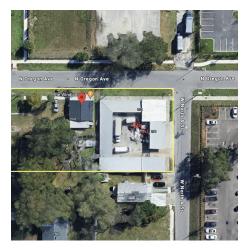

### NOHO DISTRICT-WINDJAMMER

206 N Oregon Ave Tampa, FL 33606

| POPULATION           | 0.3 MILES | 0.5 MILES | 1 MILE    |
|----------------------|-----------|-----------|-----------|
| Total Population     | 2,040     | 6,724     | 26,005    |
| Average Age          | 34        | 33        | 35        |
| Average Age (Male)   | 35        | 33        | 35        |
| Average Age (Female) | 34        | 32        | 35        |
| HOUSEHOLDS & INCOME  | 0.3 MILES | 0.5 MILES | 1 MILE    |
| Total Households     | 1,044     | 2,792     | 10,858    |
| # of Persons per HH  | 2         | 2.4       | 2.4       |
| Average HH Income    | \$76,193  | \$80,848  | \$116,120 |
| Average House Value  | \$421,483 | \$437,143 | \$550,397 |