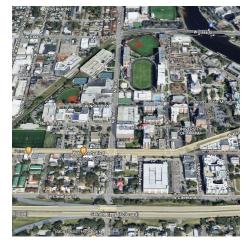

### NOHO DISTRICT-WINDJAMMER

206 N Oregon Ave Tampa, FL 33606

#### PROPERTY DESCRIPTION

Located in the NOHO district with the ability to service all surrounding areas including South Tampa, Bayshore, Davis Island and Waterstreet, this property is minutes away from The University of Tampa, Midtown and the downtown metro area. Whether medical development, multi-family, or retail, this is the perfect location to establish your brand in Tampa's thriving market and is positioned to accommodate various different uses.