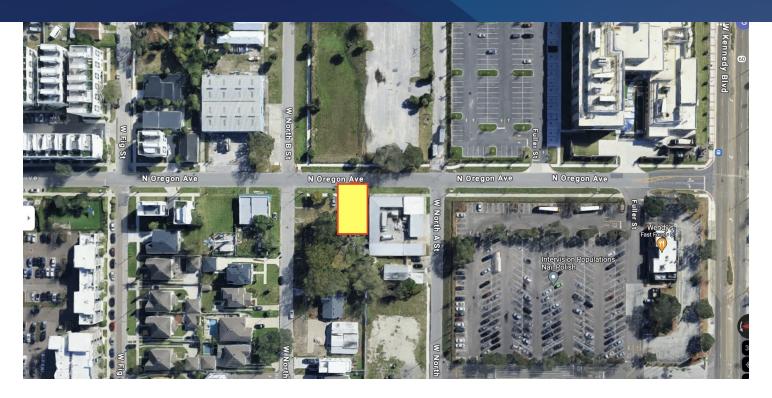

### NOHO DISTRICT-WINDJAMMER

206 N Oregon Ave Tampa, FL 33606

#### PROPERTY DESCRIPTION

Located in the NOHO district with the ability to service all surrounding areas including South Tampa, Bayshore, Davis Island and Waterstreet, this property is minutes away from The University of Tampa, Midtown and the downtown metro area. Whether medical development, multi-family, or retail, this is the perfect location to establish your brand in Tampa's thriving market and is positioned to accommodate various different uses.

This parcel is part of an assemblage that totals .57ac.