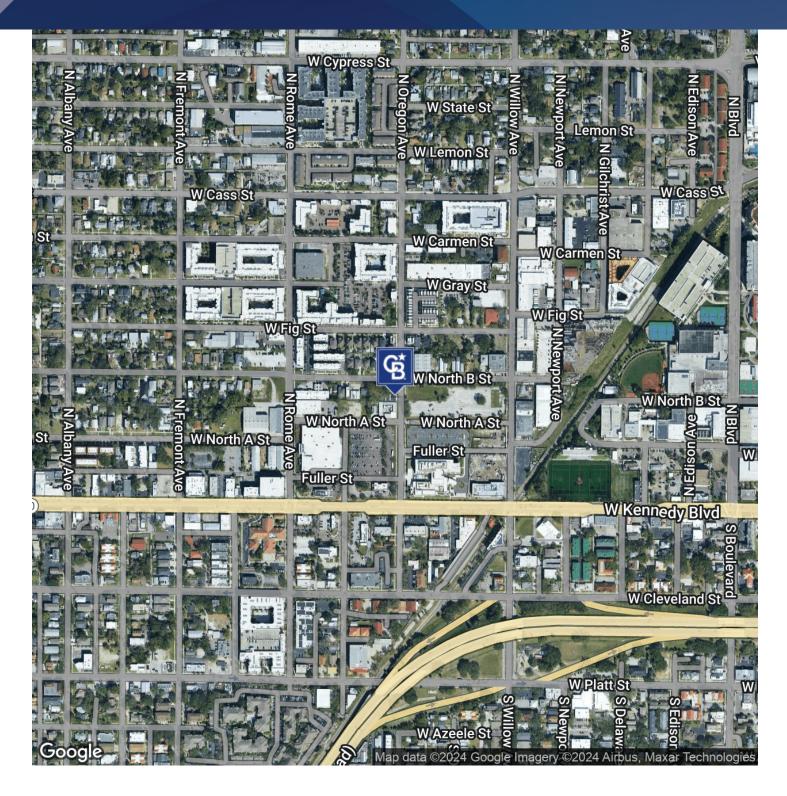

### NOHO DISTRICT-WINDJAMMER

206 N Oregon Ave Tampa, FL 33606

#### PROPERTY DESCRIPTION

Located in the NOHO district with the ability to service all surrounding areas including South Tampa, Bayshore, Davis Island and Waterstreet, this property is minutes away from The University of Tampa, Midtown and the downtown metro area. Whether medical development, multi-family, or retail, this is the perfect location to establish your brand in Tampa's thriving market and is positioned to accommodate various different uses.

This parcel is part of an assemblage that totals .57ac.