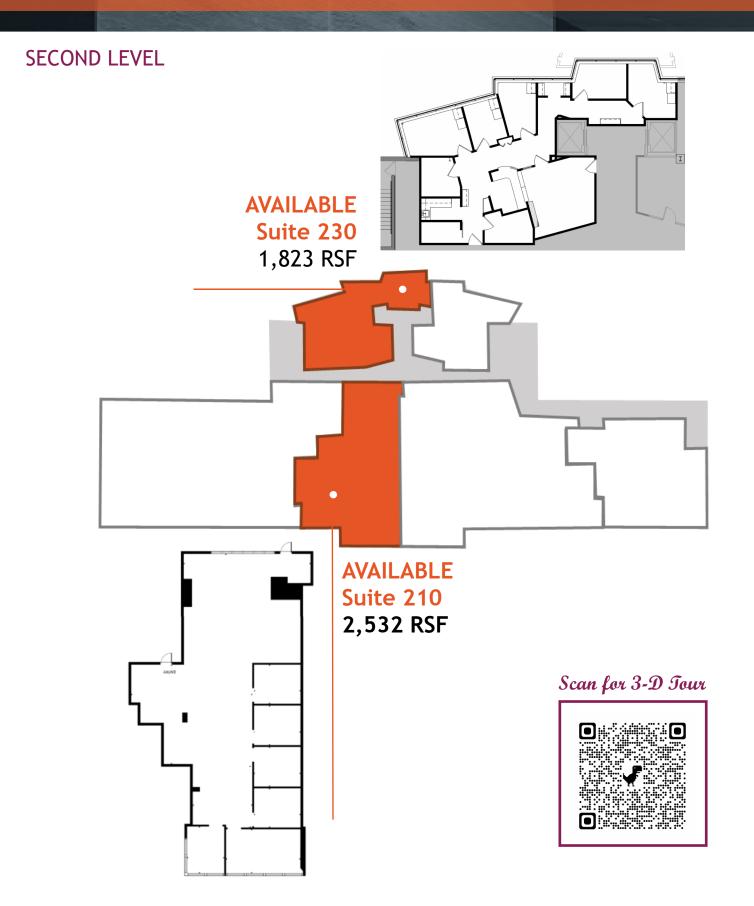

#### Available Space

Maximum Contiguoius Space Available 2,532 RSF Smallest Space Available 883 RSF