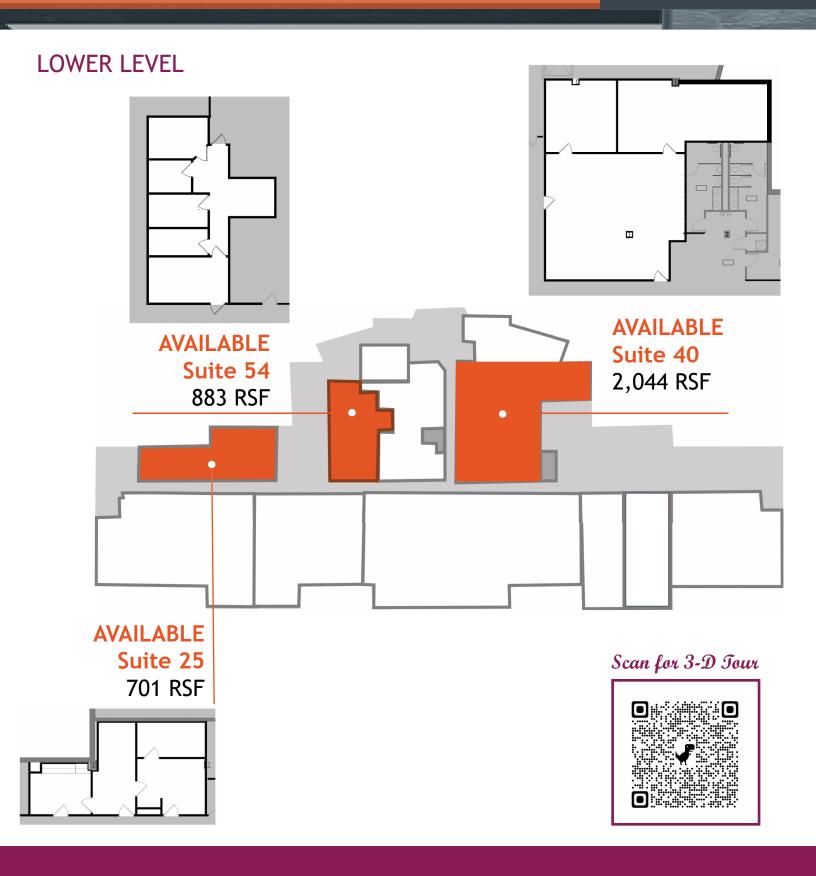

#### Available Space

Maximum Contiguoius Space Available 2,532 RSF Smallest Space Available 883 RSF

#### Lease Terms:

Lease Term Negotiable

Lower-Level Gross Rent \$18.00/RSF Gross Second Floor Annual Net Rent \$22.50/RSF NNN

2024 Operating Cost Estimate \$22.50/RSF Upper Floors