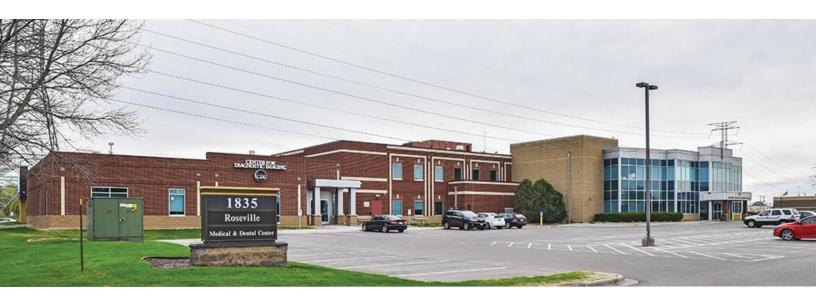

## Roseville Medical Center

1835 County Road C, Roseville, MN 55113

### **Building Information:**

Address 1835 County Road C, Roseville, MN 55113

Total Building Square Footage 70,398

Number of Floors 3