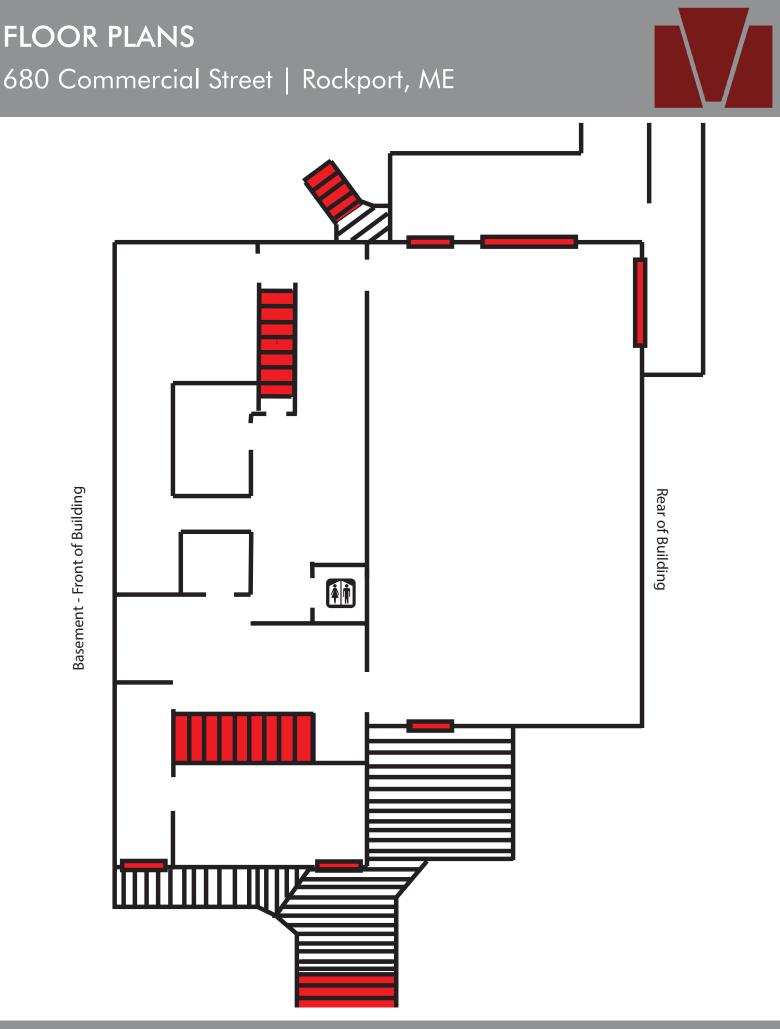

# PROPERTY SUMMARY 680 Commercial Street | Rockport, ME

| OWNER:          | Allen & Sally Fernald                                                                                | Set 2 |
|-----------------|------------------------------------------------------------------------------------------------------|-------|
| DEED:           | Book 3589, Page 0013                                                                                 |       |
| ASSESSOR:       | Map 10, Lot 190                                                                                      |       |
| LOT SIZE:       | 6.88± AC                                                                                             |       |
| BUILDING SIZE:  | Office/Retail : 15,387± SF<br>Warehouse : 6,800± SF<br>Residential : 2,496± SF<br>TOTAL : 24,683± SF |       |
| YEAR BUILT:     | 1900                                                                                                 |       |
| CONSTRUCTION:   | Wood Frame                                                                                           |       |
| ROOF:           | Shingles                                                                                             |       |
| SIDING:         | Wood Shingles                                                                                        | 23    |
| ELECTRICITY:    | Circuit Breakers                                                                                     |       |
| HVAC:           | Forced Hot Water; Oil<br>A/C units                                                                   |       |
| UTILITIES:      | Private Water & Sewer                                                                                |       |
| LOADING:        | Three (3) overhead doors                                                                             |       |
| SIGNAGE:        | Pylon sign                                                                                           |       |
| ROAD FRONTAGE:  | 412'± on US Route One                                                                                | *     |
| PARKING:        | Ample on-site parking                                                                                |       |
| ZONING:         | Mixed Business Residential                                                                           |       |
| PROPERTY TAXES: | \$23,285 (2023)                                                                                      | -     |