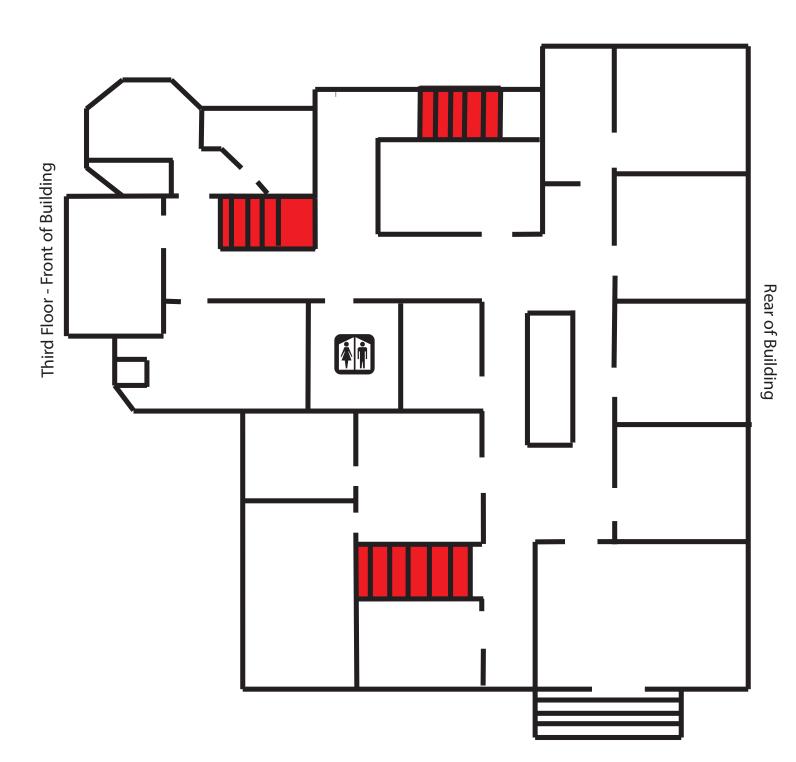

# PROPERTY SUMMARY 680 Commercial Street | Rockport, ME

| OWNER:          | Allen & Sally Fernald                                                                                | Set 2 |
|-----------------|------------------------------------------------------------------------------------------------------|-------|
| DEED:           | Book 3589, Page 0013                                                                                 |       |
| ASSESSOR:       | Map 10, Lot 190                                                                                      |       |
| LOT SIZE:       | 6.88± AC                                                                                             |       |
| BUILDING SIZE:  | Office/Retail : 15,387± SF<br>Warehouse : 6,800± SF<br>Residential : 2,496± SF<br>TOTAL : 24,683± SF |       |
| YEAR BUILT:     | 1900                                                                                                 |       |
| CONSTRUCTION:   | Wood Frame                                                                                           |       |
| ROOF:           | Shingles                                                                                             |       |
| SIDING:         | Wood Shingles                                                                                        | 23    |
| ELECTRICITY:    | Circuit Breakers                                                                                     |       |
| HVAC:           | Forced Hot Water; Oil<br>A/C units                                                                   |       |
| UTILITIES:      | Private Water & Sewer                                                                                |       |
| LOADING:        | Three (3) overhead doors                                                                             |       |
| SIGNAGE:        | Pylon sign                                                                                           |       |
| ROAD FRONTAGE:  | 412'± on US Route One                                                                                | *     |
| PARKING:        | Ample on-site parking                                                                                |       |
| ZONING:         | Mixed Business Residential                                                                           |       |
| PROPERTY TAXES: | \$23,285 (2023)                                                                                      | -     |