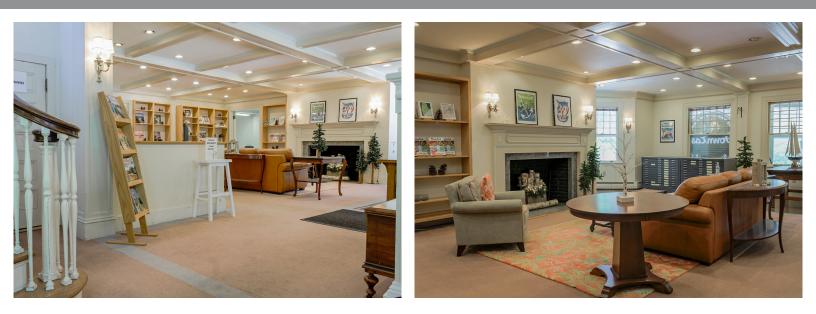

|       |
| SIGNAGE:        | Pylon sign                                                                                           |       |
| ROAD FRONTAGE:  | 412'± on US Route One                                                                                | *     |
| PARKING:        | Ample on-site parking                                                                                |       |
| ZONING:         | Mixed Business Residential                                                                           |       |
| PROPERTY TAXES: | \$23,285 (2023)                                                                                      | -     |







### **PHOTOS** 680 Commercial Street | Rockport, ME









5 MOULTON ST, 3RD FL • PORTLAND, ME 04101 • 207.772.2422 • MALONECB.COM

## **PHOTOS** 680 Commercial Street | Rockport, ME









### **PHOTOS** 680 Commercial Street | Rockport, ME

















5 MOULTON ST, 3RD FL • PORTLAND, ME 04101 • 207.772.2422 • MALONECB.COM







5 MOULTON ST, 3RD FL • PORTLAND, ME 04101 • 207.772.2422 • MALONECB.COM

#### **FOR SALE | MIXED-USE PROPERTY** 680 Commercial Street | Rockport, ME





This document has been prepared by Malone Commercial Brokers for advertising and general information only. Malone Commercial Brokers makes no guarantees, representations or warranties of any kind, expressed or implied, regarding, but not limited to, warranties of content, accuracy, and reliability. Any interested party should undertake their own inquiries