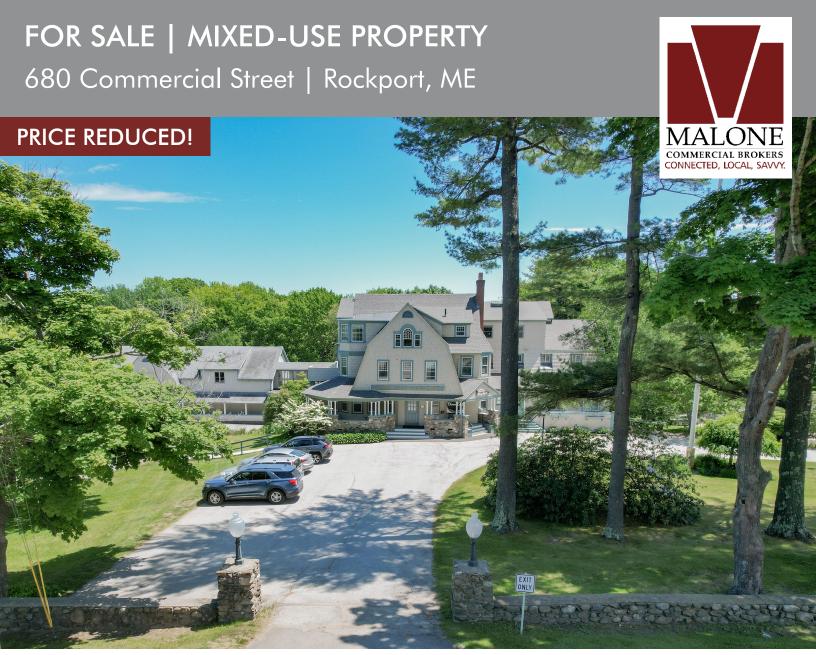

#### **FOR SALE | MIXED-USE PROPERTY** 680 Commercial Street | Rockport, ME

This document has been prepared by Malone Commercial Brokers for advertising and general information only. Malone Commercial Brokers makes no guarantees, representations or warranties of any kind, expressed or implied, regarding, but not limited to, warranties of content, accuracy, and reliability. Any interested party should undertake their own inquiries as to the accuracy of the information. Malone Commercial Brokers excludes unequivocally all informed or implied terms, conditions and warranties arising out of this document and excludes all liability for loss and damages there from. All data is subject to change of price, error, omissions, other conditions or withdrawal without notice. Malone Commercial Brokers is acting as the Seller's/Lessor's agent in the marketing of this property.

#### 31,720 ± SF MIXED USE PROPERTY

- 15,387± SF office/retail building with 6,800± SF warehouse building and a 2,496± SF residential building
- Stunning architectural detail throughout
- Located in the heart of Midcoast Maine with great visibility on Route One
- Ample on-site parking available