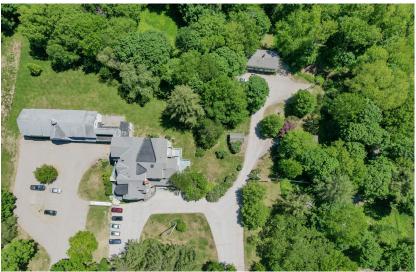

#### 31,720 ± SF MIXED USE PROPERTY

- 15,387± SF office/retail building with 6,800± SF warehouse building and a 2,496± SF residential building
- Stunning architectural detail throughout
- Located in the heart of Midcoast Maine with great visibility on Route One
- Ample on-site parking available

# PROPERTY SUMMARY 680 Commercial Street | Rockport, ME

| OWNER:          | Allen & Sally Fernald                                                                                | Set 2 |
|-----------------|------------------------------------------------------------------------------------------------------|-------|
| DEED:           | Book 3589, Page 0013                                                                                 |       |
| ASSESSOR:       | Map 10, Lot 190                                                                                      |       |
| LOT SIZE:       | 6.88± AC                                                                                             |       |
| BUILDING SIZE:  | Office/Retail : 15,387± SF<br>Warehouse : 6,800± SF<br>Residential : 2,496± SF<br>TOTAL : 24,683± SF |       |
| YEAR BUILT:     | 1900                                                                                                 |       |
| CONSTRUCTION:   | Wood Frame                                                                                           |       |
| ROOF:           | Shingles                                                                                             |       |
| SIDING:         | Wood Shingles                                                                                        | 23    |
| ELECTRICITY:    | Circuit Breakers                                                                                     |       |
| HVAC:           | Forced Hot Water; Oil<br>A/C units                                                                   |       |
| UTILITIES:      | Private Water & Sewer                                                                                |       |
| LOADING:        | Three (3) overhead doors                                                                             |       |
| SIGNAGE:        | Pylon sign                                                                                           |       |
| ROAD FRONTAGE:  | 412'± on US Route One                                                                                | *     |
| PARKING:        | Ample on-site parking                                                                                |       |
| ZONING:         | Mixed Business Residential                                                                           |       |
| PROPERTY TAXES: | \$23,285 (2023)                                                                                      | -     |