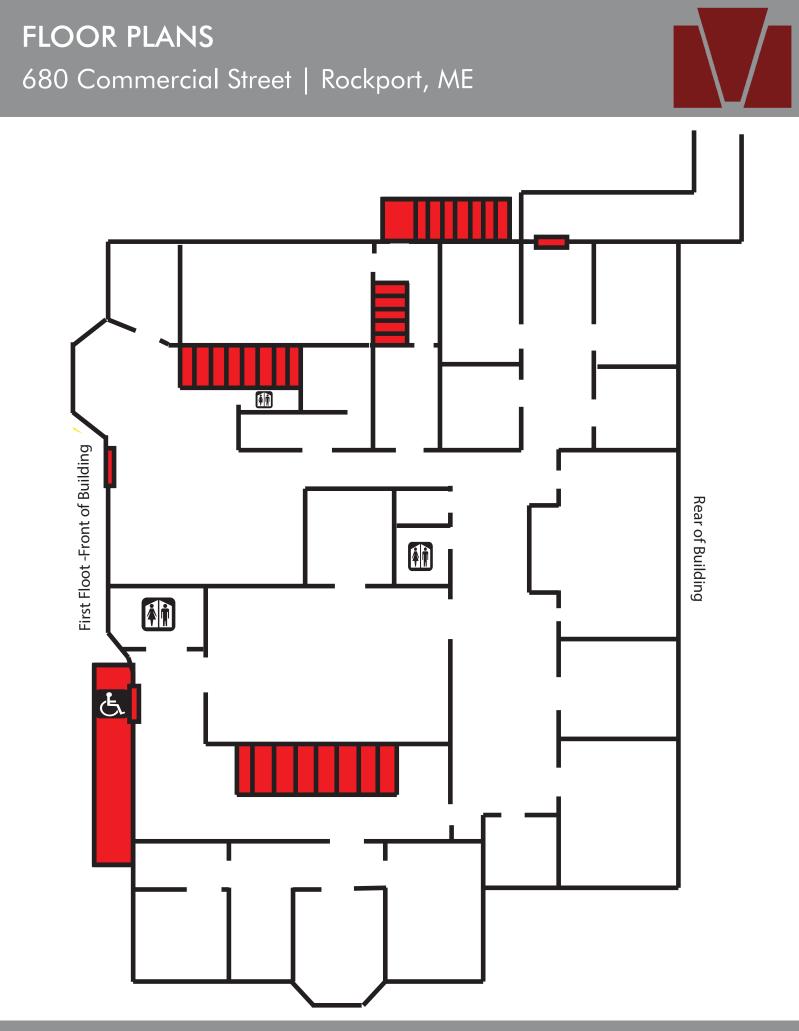

# PROPERTY SUMMARY 680 Commercial Street | Rockport, ME

| OWNER:          | Allen & Sally Fernald                                                                                | Set 2 |
|-----------------|------------------------------------------------------------------------------------------------------|-------|
| DEED:           | Book 3589, Page 0013                                                                                 |       |
| ASSESSOR:       | Map 10, Lot 190                                                                                      |       |
| LOT SIZE:       | 6.88± AC                                                                                             |       |
| BUILDING SIZE:  | Office/Retail : 15,387± SF<br>Warehouse : 6,800± SF<br>Residential : 2,496± SF<br>TOTAL : 24,683± SF |       |
| YEAR BUILT:     | 1900                                                                                                 |       |
| CONSTRUCTION:   | Wood Frame                                                                                           |       |
| ROOF:           | Shingles                                                                                             |       |
| SIDING:         | Wood Shingles                                                                                        | 23    |
| ELECTRICITY:    | Circuit Breakers                                                                                     |       |
| HVAC:           | Forced Hot Water; Oil<br>A/C units                                                                   |       |
| UTILITIES:      | Private Water & Sewer                                                                                |       |
| LOADING:        | Three (3) overhead doors                                                                             |       |
| SIGNAGE:        | Pylon sign                                                                                           |       |
| ROAD FRONTAGE:  | 412'± on US Route One                                                                                | *     |
| PARKING:        | Ample on-site parking                                                                                |       |
| ZONING:         | Mixed Business Residential                                                                           |       |
| PROPERTY TAXES: | \$23,285 (2023)                                                                                      | -     |