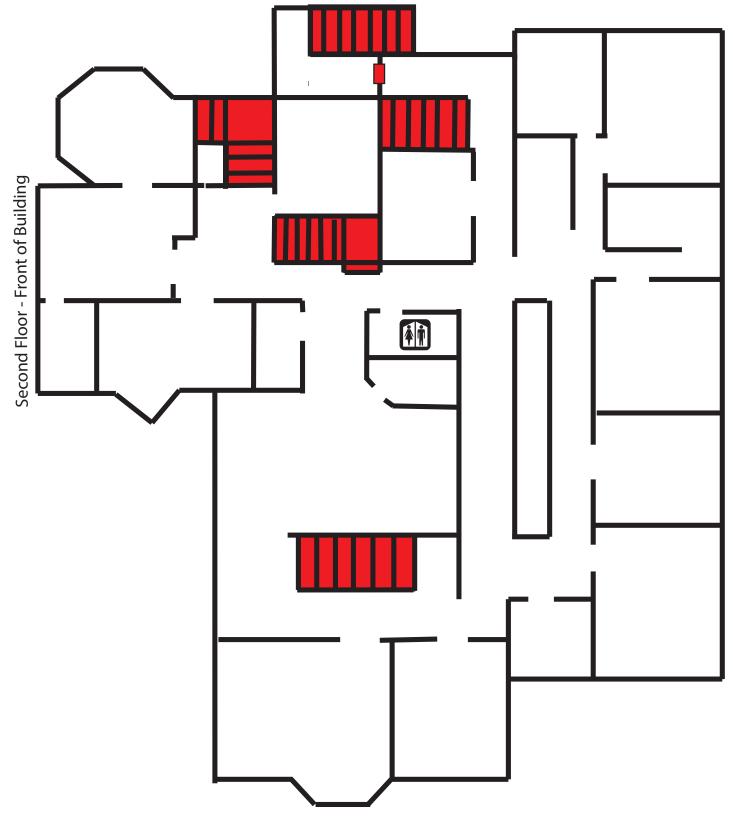

# PROPERTY SUMMARY 680 Commercial Street | Rockport, ME

| OWNER:          | Allen & Sally Fernald                                                                                | Set 2 |
|-----------------|------------------------------------------------------------------------------------------------------|-------|
| DEED:           | Book 3589, Page 0013                                                                                 |       |
| ASSESSOR:       | Map 10, Lot 190                                                                                      |       |
| LOT SIZE:       | 6.88± AC                                                                                             |       |
| BUILDING SIZE:  | Office/Retail : 15,387± SF<br>Warehouse : 6,800± SF<br>Residential : 2,496± SF<br>TOTAL : 24,683± SF |       |
| YEAR BUILT:     | 1900                                                                                                 |       |
| CONSTRUCTION:   | Wood Frame                                                                                           |       |
| ROOF:           | Shingles                                                                                             |       |
| SIDING:         | Wood Shingles                                                                                        | 23    |
| ELECTRICITY:    | Circuit Breakers                                                                                     |       |
| HVAC:           | Forced Hot Water; Oil<br>A/C units                                                                   |       |
| UTILITIES:      | Private Water & Sewer                                                                                |       |
| LOADING:        | Three (3) overhead doors                                                                             |       |
| SIGNAGE:        | Pylon sign                                                                                           |       |
| ROAD FRONTAGE:  | 412'± on US Route One                                                                                | *     |
| PARKING:        | Ample on-site parking                                                                                |       |
| ZONING:         | Mixed Business Residential                                                                           |       |
| PROPERTY TAXES: | \$23,285 (2023)                                                                                      | -     |