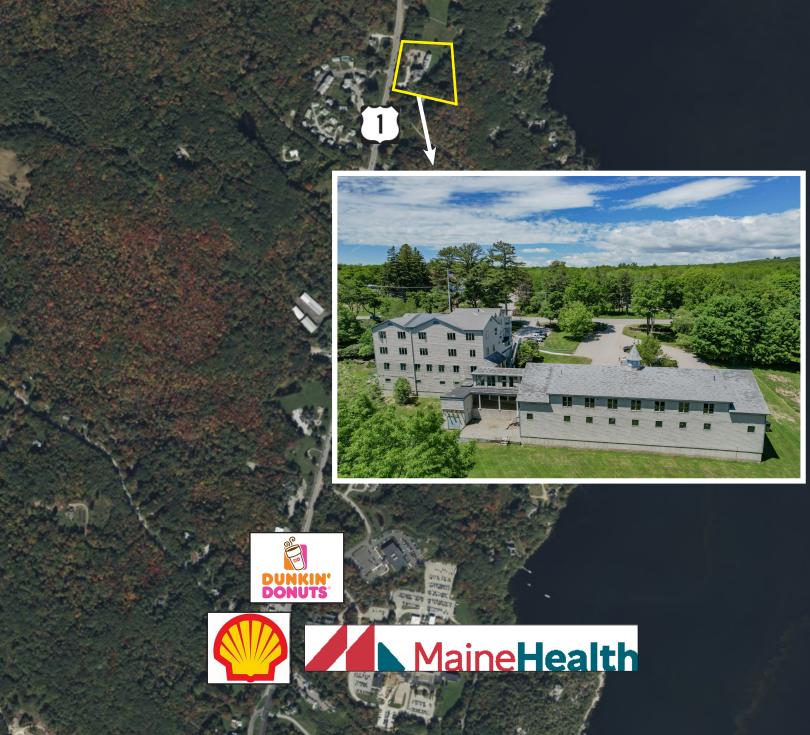

#### 31,720 ± SF MIXED USE PROPERTY

- 15,387± SF office/retail building with 6,800± SF warehouse building and a 2,496± SF residential building
- Stunning architectural detail throughout
- Located in the heart of Midcoast Maine with great visibility on Route One
- Ample on-site parking available

# PROPERTY SUMMARY 680 Commercial Street | Rockport, ME

| OWNER:          | Allen & Sally Fernald                                                                                | Set 2 |
|-----------------|------------------------------------------------------------------------------------------------------|-------|
| DEED:           | Book 3589, Page 0013                                                                                 |       |
| ASSESSOR:       | Map 10, Lot 190                                                                                      |       |
| LOT SIZE:       | 6.88± AC                                                                                             |       |
| BUILDING SIZE:  | Office/Retail : 15,387± SF<br>Warehouse : 6,800± SF<br>Residential : 2,496± SF<br>TOTAL : 24,683± SF |       |
| YEAR BUILT:     | 1900                                                                                                 |       |
| CONSTRUCTION:   | Wood Frame                                                                                           |       |
| ROOF:           | Shingles                                                                                             |       |
| SIDING:         | Wood Shingles                                                                                        | 23    |
| ELECTRICITY:    | Circuit Breakers                                                                                     |       |
| HVAC:           | Forced Hot Water; Oil<br>A/C units                                                                   |       |
| UTILITIES:      | Private Water & Sewer                                                                                |       |
| LOADING:        | Three (3) overhead doors                                                                             |       |
| SIGNAGE:        | Pylon sign                                                                                           |       |
| ROAD FRONTAGE:  | 412'± on US Route One                                                                                | *     |
| PARKING:        | Ample on-site parking                                                                                |       |
| ZONING:         | Mixed Business Residential                                                                           |       |
| PROPERTY TAXES: | \$23,285 (2023)                                                                                      | -     |