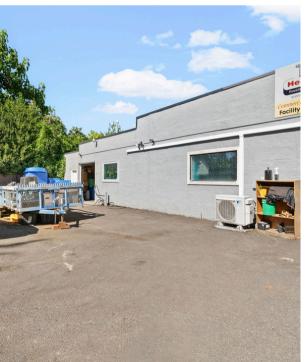

# **PROPERTY PHOTOS**

Estimated areas GLA FLOOR 1: 3069 sq. ft, excluded 0 sq. ft Total GLA 3069 sq. ft, total scanned area 3069 sq. ft

Floor Plan Created By Cubicasa App. Measurements Deemed Highly Reliable But Not Guaranteed.