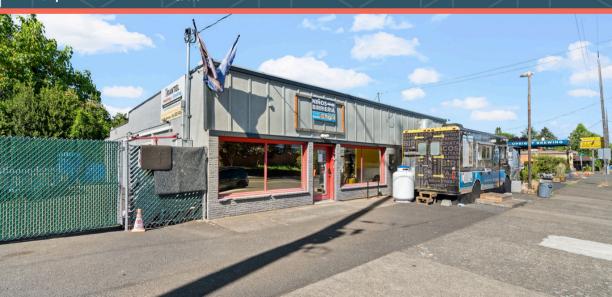

### FREE STANDING FLEX BUILDING IN ROSEWAY

7131 NE Prescott, Portland, OR 97218

HOPE BERAKA | hope@think-portland.com | 503-679-9243

## EXECUTIVE SUMMARY

This 3,100 square foot free-standing flex building in the vibrant Roseway neighborhood offers versatile retail or office space. It features four dedicated parking spaces and is situated on a high-visibility street, providing excellent exposure for businesses. A nearby bus line enhances accessibility for clients and employees. The property includes newer systems, with recent upgrades to the roof and electrical infrastructure, making it suitable for a variety of uses, including retail shops and professional offices. This is an ideal opportunity for owner-users or investors looking to establish a presence in a growing area with strong rental potential.

### FEATURES

- **Parking:** The property features four dedicated spaces
- **Bus Line:** A nearby bus line provides connectivity for commuters.
- **Upgrades:** Roof and Electrical
- High Visibility: The property offers excellent street visibility.