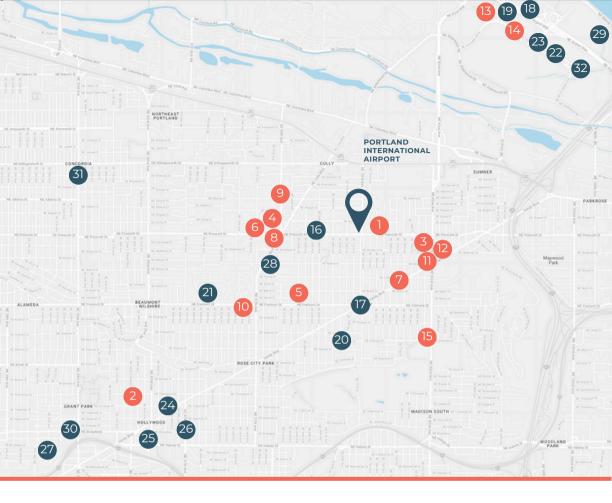

### **AMENITIES MAP**

#### RESTAURANTS

- 1. Samo's Bistro
- 2. Mc Donald's
- 3. Cameo Cafe East
- 4. Cully Central
- 5. Mad Hanna
- 6. Khao Niew Lao Food
- 7. Reeva
- 8. Tacos El Guero
- 9. Angel Food and Fun
- 10. Buffalo Wings

- 11. Park City Pub
- 12. Cameo Cafe East
- 13. Red Robin
- 14. Wendy's
- 15. Subway

#### RETAIL

- 16. Jump Jump Music
- 17. Fairley's Pharmacy Inc
- 18. Nordstrom Rack
- **19.** Ikea
- 20. Safeway

- **21.** Mycelium Outlet
- 22. Target
- 23. Best Buy
- 24. Whole Foods Market
- 25. Trader Joe's
- 26. Grocery Outlet
- 27. Fred Meyer
- 28. Appliance City
- 29. Cotsco Wholesale
- 30. CVS Pharmacy
- 31. Wallgreens
- 32. Cascade Station