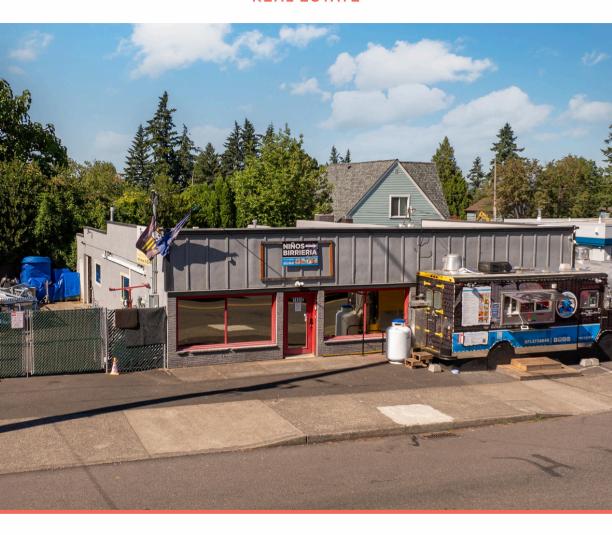

### FREE STANDING FLEX BUILDING IN ROSEWAY

7131 NE Prescott, Portland, OR 97218

HOPE BERAKA | hope@think-portland.com | 503-679-9243

## EXECUTIVE SUMMARY

This 3,100 square foot free-standing flex building in the vibrant Roseway neighborhood offers versatile retail or office space. It features four dedicated parking spaces and is situated on a high-visibility street, providing excellent exposure for businesses. A nearby bus line enhances accessibility for clients and employees. The property includes newer systems, with recent upgrades to the roof and electrical infrastructure, making it suitable for a variety of uses, including retail shops and professional offices. This is an ideal opportunity for owner-users or investors looking to establish a presence in a growing area with strong rental potential.

### FEATURES

- **Parking:** The property features four dedicated spaces
- **Bus Line:** A nearby bus line provides connectivity for commuters.
- **Upgrades:** Roof and Electrical
- High Visibility: The property offers excellent street visibility.