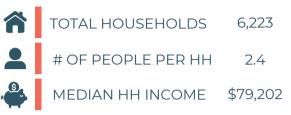

# DEMOGRAPHICS REPORT

Within 1 mile of subject property

| POPULATION    |        |
|---------------|--------|
| 2022 ESTIMATE | 15,094 |
| 2028 FORECAST | 16,181 |
| GROWTH RATE   | .93%   |
| MEDIAN AGE    | 40     |

#### **HOUSEHOLD & INCOME**