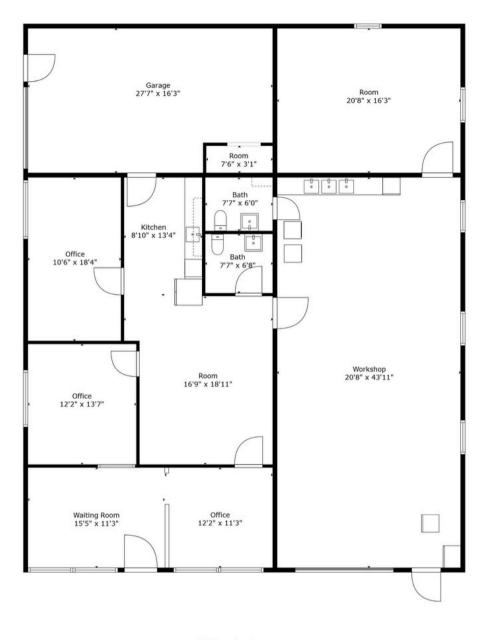

# **PROPERTY PHOTOS**

Estimated areas GLA FLOOR 1: 3069 sq. ft, excluded 0 sq. ft Total GLA 3069 sq. ft, total scanned area 3069 sq. ft

Floor Plan Created By Cubicasa App. Measurements Deemed Highly Reliable But Not Guaranteed.