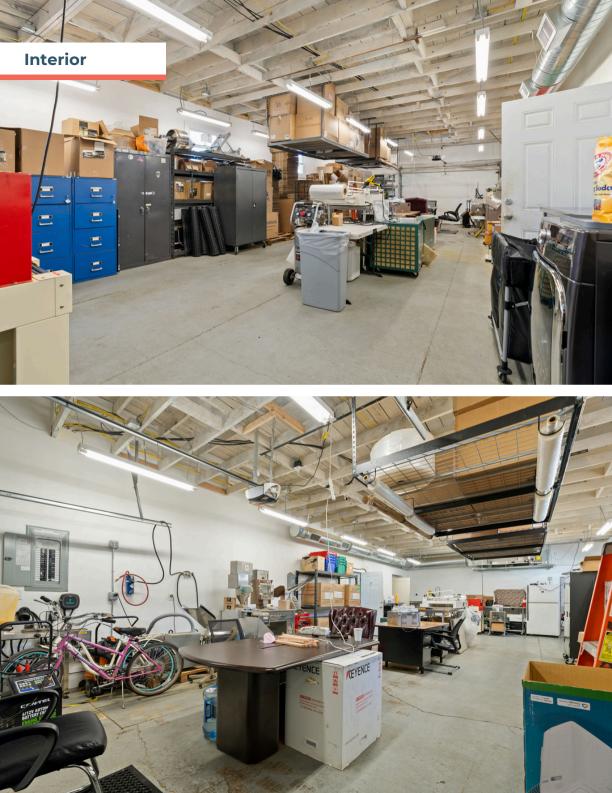

# **PROPERTY PHOTOS**

Estimated areas GLA FLOOR 1: 3069 sq. ft, excluded 0 sq. ft Total GLA 3069 sq. ft, total scanned area 3069 sq. ft

Floor Plan Created By Cubicasa App. Measurements Deemed Highly Reliable But Not Guaranteed.