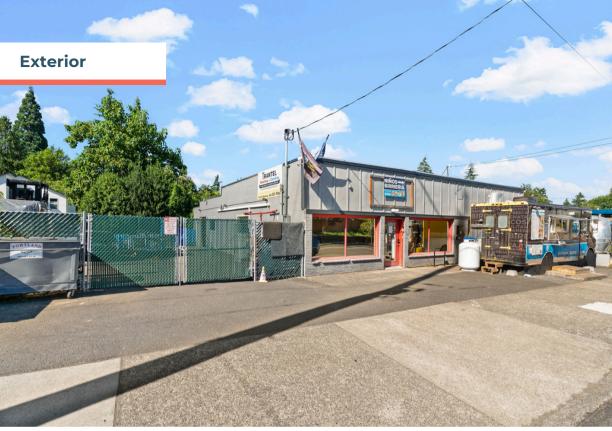

## EXECUTIVE SUMMARY

This 3,100 square foot free-standing flex building in the vibrant Roseway neighborhood offers versatile retail or office space. It features four dedicated parking spaces and is situated on a high-visibility street, providing excellent exposure for businesses. A nearby bus line enhances accessibility for clients and employees. The property includes newer systems, with recent upgrades to the roof and electrical infrastructure, making it suitable for a variety of uses, including retail shops and professional offices. This is an ideal opportunity for owner-users or investors looking to establish a presence in a growing area with strong rental potential.

### PROPERTY OVERVIEW

| Address:        | 7131 NE Prescott, Portland, OR<br>97218   Roseway Neighborhood |
|-----------------|----------------------------------------------------------------|
| Asking Price:   | \$725,000                                                      |
| Parcel Number   | R232446                                                        |
| Building Size:  | 3,150 SF                                                       |
| Total Lot Size: | .15 AC                                                         |
| Year Built:     | 1950                                                           |
| Taxes:          | \$5,388.77                                                     |
| Zoning:         | CM1 - Commercial Mixed Use                                     |
| Cap Rate:       | 6.4%                                                           |

### FEATURES

- **Parking:** The property features four dedicated spaces
- **Bus Line:** A nearby bus line provides connectivity for commuters.
- **Upgrades:** Roof and Electrical
- High Visibility: The property offers excellent street visibility.