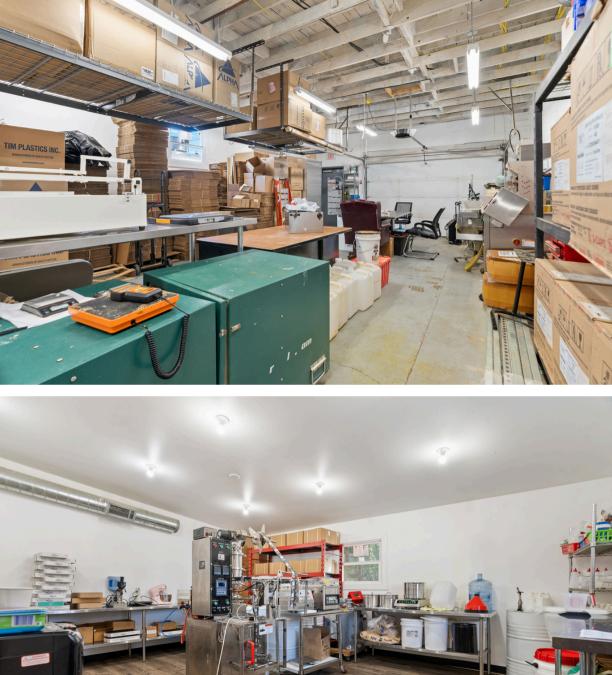

# **PROPERTY PHOTOS**

Estimated areas GLA FLOOR 1: 3069 sq. ft, excluded 0 sq. ft Total GLA 3069 sq. ft, total scanned area 3069 sq. ft

Floor Plan Created By Cubicasa App. Measurements Deemed Highly Reliable But Not Guaranteed.