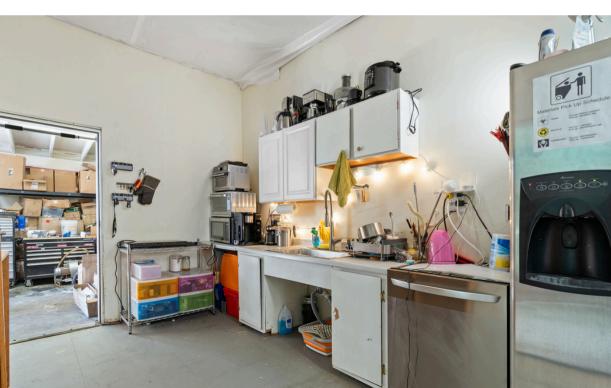

# **PROPERTY PHOTOS**

Estimated areas GLA FLOOR 1: 3069 sq. ft, excluded 0 sq. ft Total GLA 3069 sq. ft, total scanned area 3069 sq. ft

Floor Plan Created By Cubicasa App. Measurements Deemed Highly Reliable But Not Guaranteed.