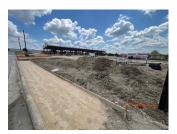

DESCRIPTION: NOW LEASING! BREAKING GROUND SPRING 2024. COMPLETION PROJECTED FOR FALL 2024. Opportunity is knocking! This building is offered for commercial lease from 1,151 sqft up to 9,208 sqft. Finish out is being offered by the Landlord for a truly turnkey process. Finish out could be from a finished vanilla shell to a full office or medical suite. Architect and engineering services are already in place.

A property pylon sign and the building facia will be available for great signage. 2 driveways will be available to make access easy. 40 plus parking spaces will be available. The property will offer a tenant dumpster. Tenants will pay their own utilities for power, water and data/phone. A detailed landscape plan will top off the beauty of the grounds.