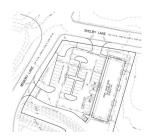

**DESCRIPTION** 

2101 Memory Lane, Ste 106 - Harker Heights, Tx 76548

LOCATION: Located at the corner of Memory Lane and Shelby Ln in between Sam's Club and Super Walmart and just off of Interstate 14/Hwy 190. Other businesses in the area include: Seton Medical Center, Chuy's Tex Mex Restaurant, A Plus Federal Credit Union, Batteries Plus, Acropolis Greek Restaurant and Freedom Urgent Care.

- Zoning: B-4
- · Building Square Footage: 9,208+/-
- Neighborhood: Joshua's Crossing Phase Two
- Lease Type: NNN
- Also For Sale: NoStreet Frontage: 440" (Corner Lot)
- Flooring: Concrete Slab
- Restrooms: 2