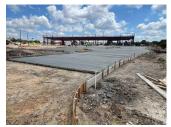

DESCRIPTION: NOW LEASING! BREAKING GROUND SPRING 2024. COMPLETION PROJECTED FOR FALL 2024. Opportunity is knocking! This building is offered for commercial lease from 1,151 sqft up to 9,208 sqft. Finish out is being offered by the Landlord for a truly turnkey process. Finish out could be from a finished vanilla shell to a full office or medical suite. Architect and engineering services are already in place.