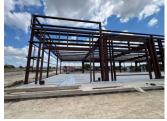

DESCRIPTION: NOW LEASING! BREAKING GROUND SPRING 2024. COMPLETION PROJECTED FOR FALL 2024. Opportunity is knocking! This building is offered for commercial lease from 1,151 sqft up to 9,208 sqft. Finish out is being offered by the Landlord for a truly turnkey process. Finish out could be from a finished vanilla shell to a full office or medical suite. Architect and engineering services are already in place.