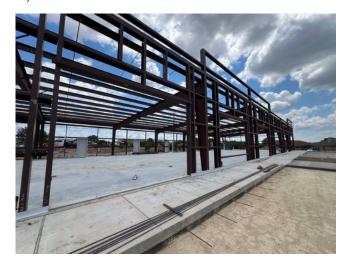

DESCRIPTION: NOW LEASING! BREAKING GROUND SPRING 2024. COMPLETION PROJECTED FOR FALL 2024. Opportunity is knocking! This building is offered for commercial lease from 1,151 sqft up to 9,208 sqft. Finish out is being offered by the Landlord for a truly turnkey process. Finish out could be from a finished vanilla shell to a full office or medical suite. Architect and engineering services are already in place.

A property pylon sign and the building facia will be available for great signage. 2 driveways will be available to make access easy. 40 plus parking spaces will be available. The property will offer a tenant dumpster. Tenants will pay their own utilities for power, water and data/phone. A detailed landscape plan will top off the beauty of the grounds.