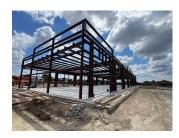

DESCRIPTION: NOW LEASING! BREAKING GROUND SPRING 2024. COMPLETION PROJECTED FOR FALL 2024. Opportunity is knocking! This building is offered for commercial lease from 1,151 sqft up to 9,208 sqft. Finish out is being offered by the Landlord for a truly turnkey process. Finish out could be from a finished vanilla shell to a full office or medical suite. Architect and engineering services are already in place.