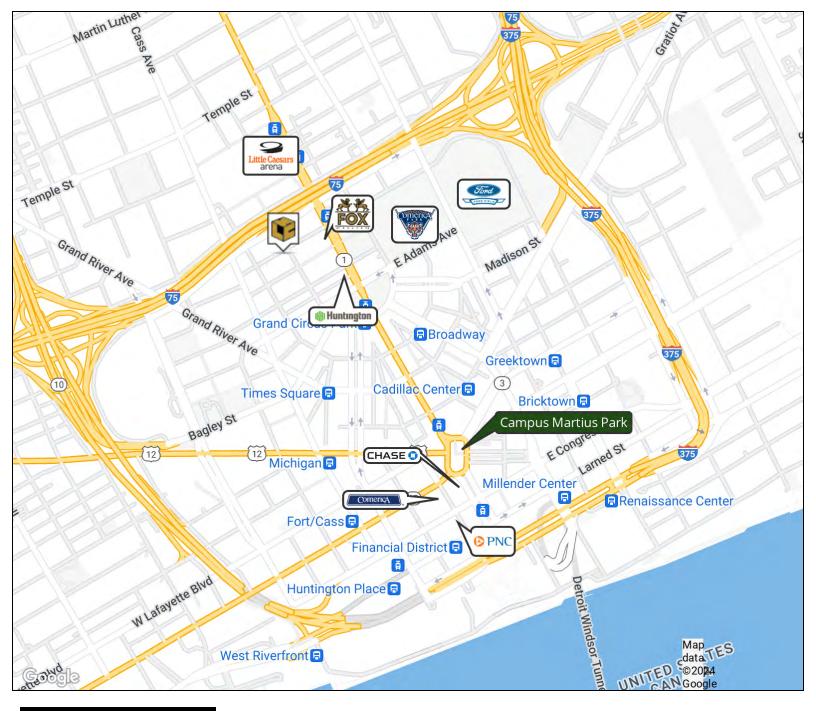

and two first floor commercial spaces. The property exudes sophistication and style, perfectly suited for different users ranging from residential, office or commercial. Its prime location in the vibrant Fox Town area, the stunning building architectural features and multiple use zoning offers a compelling investment opportunity. This prime property presents a lucrative prospect for savvy investors seeking a premier asset in a dynamic rebirth market. Elevate your portfolio with this iconic property's enduring appeal and trophy presences.



CONNECT WITH US

## 248.637.9700 | www.LMCap.com





### LOCATION MAP



#### FOR MORE INFORMATION:

Al lafrate, SIOR Senior Vice President 248.637.7791 aiafrate@LMCap.com



CONNECT WITH US

## 248.637.9700 | www.LMCap.com





#### **RETAILER MAP**



#### FOR MORE INFORMATION:

Al lafrate, SIOR Senior Vice President 248.637.7791 aiafrate@LMCap.com



248.637.9700 | www.LMCap.com





## **ADDITIONAL PHOTOS**



FOR MORE INFORMATION:

Al lafrate, SIOR Senior Vice President 248.637.7791 aiafrate@LMCap.com



248.637.9700 | www.LMCap.com





## **ADDITIONAL PHOTOS**



FOR MORE INFORMATION:

Al lafrate, SIOR Senior Vice President 248.637.7791 aiafrate@LMCap.com



248.637.9700 | www.LMCap.com





## **ADDITIONAL PHOTOS**



#### FOR MORE INFORMATION:

Al lafrate, SIOR Senior Vice President 248.637.7791 aiafrate@LMCap.com



Information contained herein was obtained from sources deemed to be reliable but is not guaranteed. Subjects to prior sales, changes of price or withdrawal.



CONNECT WITH US





### **RETAIL PROPERTY DETAILS**