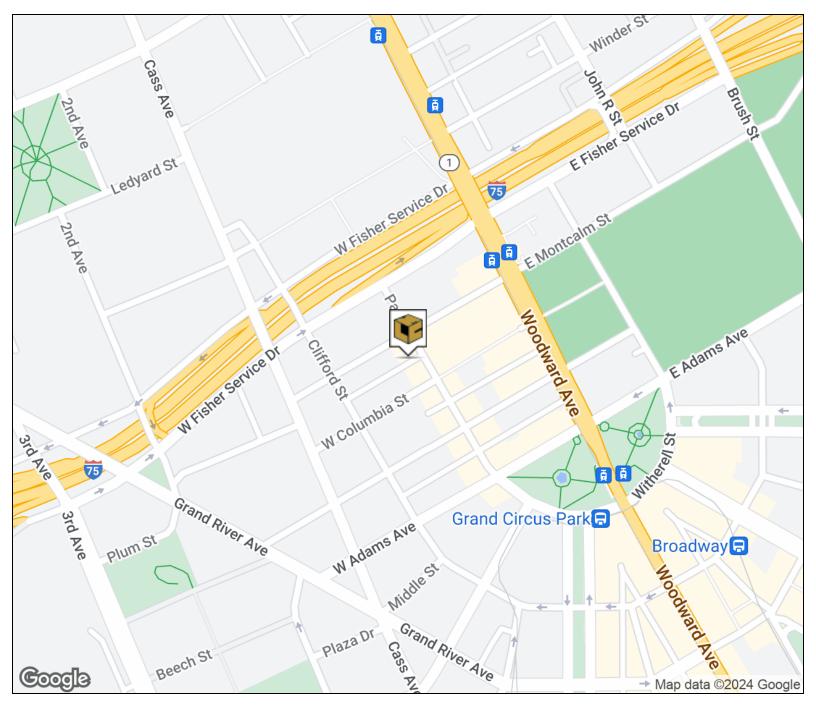

lodent Loft Building. The historic property was renovated in 2009 and houses 11 luxury rental apartments, 1 luxury Penthouse apartment with rooftop garden & wet bar, office suites and two first floor commercial spaces. The property exudes sophistication and style, perfectly suited for different users ranging from residential, office or commercial. Its prime location in the vibrant Fox Town area, the stunning building architectural features and multiple use zoning offers a compelling investment opportunity. This prime property presents a lucrative prospect for savvy investors seeking a premier asset in a dynamic rebirth market. Elevate your portfolio with this iconic property's enduring appeal and trophy presences.



CONNECT WITH US

## 248.637.9700 | www.LMCap.com





### LOCATION MAP



#### FOR MORE INFORMATION:

Al lafrate, SIOR Senior Vice President 248.637.7791 aiafrate@LMCap.com



CONNECT WITH US

## 248.637.9700 | www.LMCap.com





#### **RETAILER MAP**



#### FOR MORE INFORMATION:

Al lafrate, SIOR Senior Vice President 248.637.7791 aiafrate@LMCap.com



248.637.9700 | www.LMCap.com





## **ADDITIONAL PHOTOS**



FOR MORE INFORMATION:

Al lafrate, SIOR Senior Vice President 248.637.7791 aiafrate@LMCap.com



248.637.9700 | www.LMCap.com





## **ADDITIONAL PHOTOS**



FOR MORE INFORMATION:

Al lafrate, SIOR Senior Vice President 248.637.7791 aiafrate@LMCap.com



248.637.9700 | www.LMCap.com





## **ADDITIONAL PHOTOS**



#### FOR MORE INFORMATION:

Al lafrate, SIOR Senior Vice President 248.637.7791 aiafrate@LMCap.com



Information contained herein was