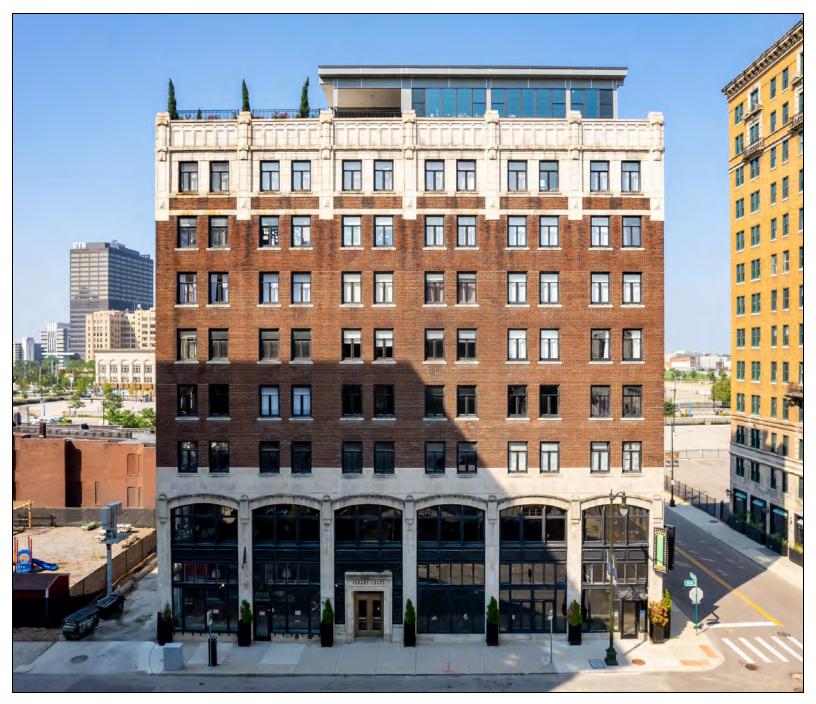

## **Property Description**

Capture the essence of timeless charm and modern allure of this historic 1920s Arts Deco skyscraper known as the lodent Loft Building. The historic property was renovated in 2009 and houses 11 luxury rental apartments, 1 luxury Penthouse apartment with rooftop garden & wet bar, office suites and two first floor commercial spaces. The property exudes sophistication and style, perfectly suited for different users ranging from residential, office or commercial. Its prime location in the vibrant Fox Town area, the stunning building architectural features and multiple use zoning offers a compelling investment opportunity. This prime property presents a lucrative prospect for savvy investors seeking a premier asset in a dynamic rebirth market. Elevate your portfolio with this iconic property's enduring appeal and trophy presences.