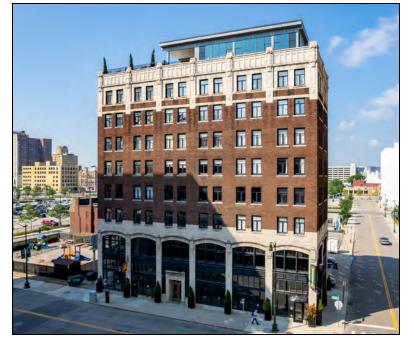

## **Property Description**

Capture the essence of timeless charm and modern allure of this historic 1920s Arts Deco skyscraper known as the lodent Loft Building. The historic property was renovated in 2009 and houses 11 luxury rental apartments, 1 luxury Penthouse apartment with rooftop garden & wet bar, office suites and two first floor commercial spaces. The property exudes sophistication and style, perfectly suited for different users ranging from residential, office or commercial. Its prime location in the vibrant Fox Town area, the stunning building architectural features and multiple use zoning offers a compelling investment opportunity. This prime property presents a lucrative prospect for savvy investors seeking a premier asset in a dynamic rebirth market. Elevate your portfolio with this iconic property's enduring appeal and trophy presences.

## **Property Highlights**

- Rare Investment Opportunity | Excellent NOI
- 33,480 SF | 8 Story's Plus Basement
- Mixed Use Building Residential | Office | Retail
- 11 Fully Leased Luxury Apartments
- Penthouse Apartment with Rooftop Enclosure
- 2-Car Tandem Garage
- 3rd Floor Office Suites
- 1st & 2nd Floor Restaurant/Bar |Long-Term Tenant
- Contact Broker for Confidential OM