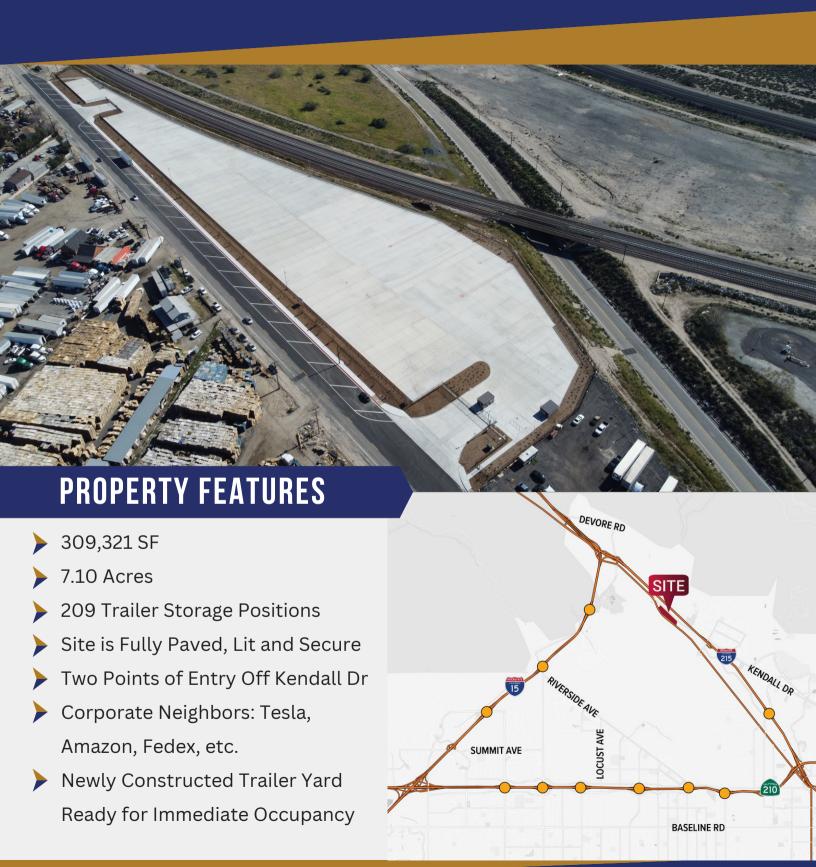

# 19425 SOUTH KENDALL DRIVE SAN BERNARDINO

## **PROPERTY SITE PLAN**



## **LOCATION HIGHLIGHTS**



# **11 miles** to San Bernardino Int'l Airport



**9 miles** to BNSF Intermodel Yard - San Bernardino



74 miles to Los Angeles Int'l Airport



**15 miles** to UPSP Intermodel Yard - Colton



**20 miles** to Ontario Int'l Airport



**76 miles** to Ports of Los Angeles and Long Beach



# 19425 SOUTH KENDALL DRIVE SAN BERNARDINO

# **TENANT MAP**



## FOR MORE INFORMATION, PLEASE CONTACT:

### **Austin Hill**

SVP / Principal DRE # 01921364 909.373.2732 ahill@lee-assoc.com

### **Tyler Plata**

Senior Associate DRE # 02083579 909.373.2948 tplata@lee-assoc.com

#### **Holden Edmondson**

Associate DRE # 02124931 909.373.2916 hedmondson@lee-assoc.com jsmith@lee-assoc.com

### **Jeff