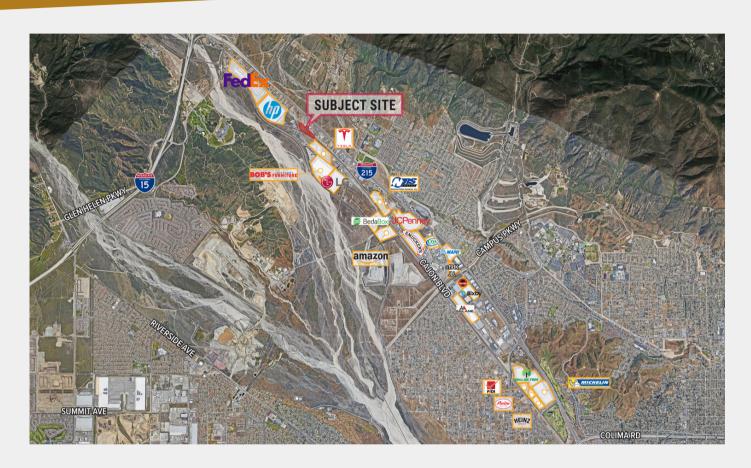

# 19425 SOUTH KENDALL DRIVE SAN BERNARDINO

## **PROPERTY SITE PLAN**



## **LOCATION HIGHLIGHTS**



# **11 miles** to San Bernardino Int'l Airport



**9 miles** to BNSF Intermodel Yard - San Bernardino



74 miles to Los Angeles Int'l Airport



**15 miles** to UPSP Intermodel Yard - Colton



**20 miles** to Ontario Int'l Airport



**76 miles** to Ports of Los Angeles and Long Beach



# 19425 SOUTH KENDALL DRIVE SAN BERNARDINO

# **TENANT MAP**



## FOR MORE INFORMATION, PLEASE CONTACT:

### **Austin Hill**

SVP / Principal DRE # 01921364 909.373.2732 ahill@lee-assoc.com

### **Tyler Plata**

Senior Associate DRE # 02083579 909.373.2948 tplata@lee-assoc.com

#### **Holden Edmondson**

Associate DRE # 02124931 909.373.2916 hedmondson@lee-assoc.com jsmith@lee-assoc.com

### **Jeff Smith**

SVP / Principal DRE # 01186136 909.989.7771