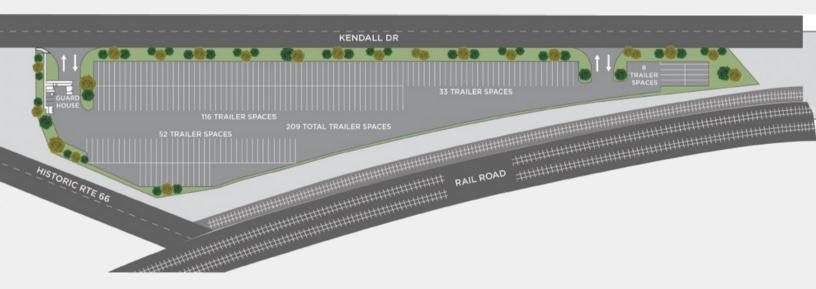

# 19425 SOUTH KENDALL DRIVE SAN BERNARDINO

## **PROPERTY SITE PLAN**



## **LOCATION HIGHLIGHTS**



# **11 miles** to San Bernardino Int'l Airport



**9 miles** to BNSF Intermodel Yard - San Bernardino



74 miles to Los Angeles Int'l Airport



**15 miles** to UPSP Intermodel Yard - Colton



**20 miles** to Ontario Int'l Airport



**76 miles** to Ports of Los Angeles and Long Beach



# 19425 SOUTH KENDALL DRIVE SAN BERNARDINO

# **TENANT MAP**



## FOR MORE INFORMATION, PLEASE CONTACT:

### **Austin Hill**

SVP / Principal DRE # 01921364 909.373.2732 ahill@lee-assoc.com

### **Tyler Plata**

Senior Associate DRE # 02083579 909.373.2948 tplata@lee-assoc.com

#### **Holden Edmondson**

Associate DRE # 02124931 909.373.2916 hedmondson@lee-assoc.com jsmith@lee-assoc.com

### **Jeff Smith**

SVP / Principal DRE # 01186136 909.989.7771