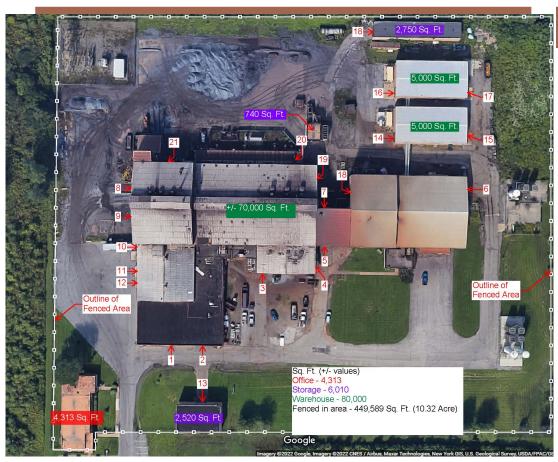

### DETAILS:

**Site Acreage:** 22 acres **Building Size:** Up to 95,350 sq ft existing for lease

- Building 1: 4,313 sq ft office
- Building 2: 2,520 sq ft storage with 1 overhead door
- *Building 3:* 5,000 sq ft warehouse/assembly with 2 overhead doors
- *Building 4:* 5,000 sq ft warehouse/assembly with 2 overhead doors
- Building 5: 2,750 sq ft storage with 1 overhead door
- *Building 6:* 75,765 sq ft warehouse/assembly with offices, locker rooms, break room, +40' clear ceiling on a portion of the space, and 10 overhead doors.