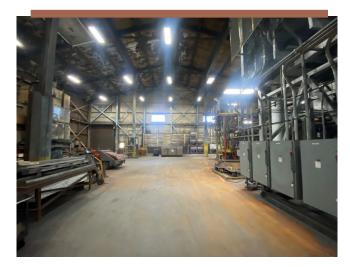

### DETAILS:

**Site Acreage:** 22 acres **Building Size:** Up to 95,350 sq ft existing for lease

- Building 1: 4,313 sq ft office
- Building 2: 2,520 sq ft storage with 1 overhead door
- *Building 3:* 5,000 sq ft warehouse/assembly with 2 overhead doors
- *Building 4:* 5,000 sq ft warehouse/assembly with 2 overhead doors
- Building 5: 2,750 sq ft storage with 1 overhead door
- *Building 6:* 75,765 sq ft warehouse/assembly with offices, locker rooms, break room, +40' clear ceiling on a portion of the space, and 10 overhead doors.

### **Additional Images**

LIGHT MANUFACTURING AND ASSEMBLY WAREHOUSE FOR STORAGE OF GOODS FOR DISTRIBUTION AND/OR WHOLESALE BUSINESS.

**Exterior Building**