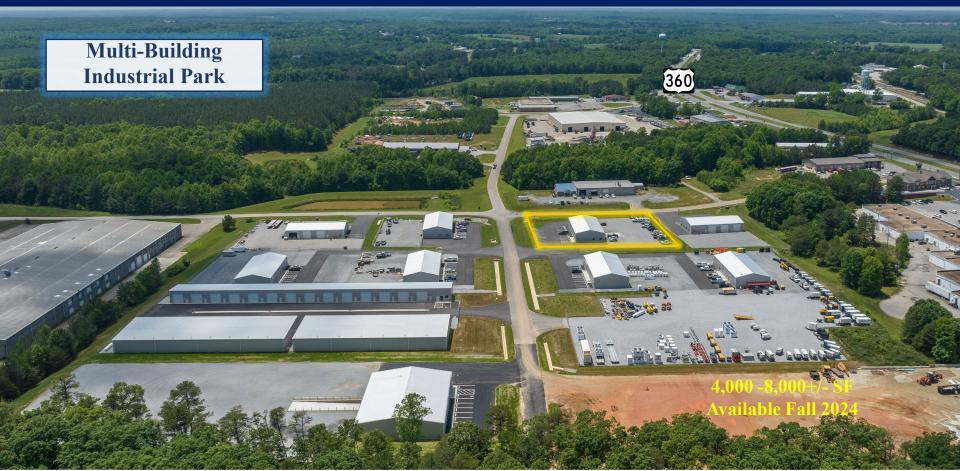

## For Lease

Amelia Business Park Kendall Abbott Drive. Amelia Courthouse, VA 23002 **Industrial Development** 4,000 - 8,000 +/- SF Available

Parker Hall (804) 339-7639 parker@ccrealtyllc.com

**Terry Earnest, CCIM** (804) 744-9290 terry@ccrealtyllc.com

## **Property Details**

- 5,000 +/- SF Space Available
- 4,000 8,000 +/- SF Space Available Fall 2024
- New Construction
- M-2 Heavy Industrial Zoning
- Ceiling Heights: 16-24'
- Drive-In Doors: 14'x14'
- Multi-Building Business Park
- Outside Storage Area
- LED Lighting
- ADA Restrooms
- County Water and Sewer
- Call Agent For Lease Rates
- Minutes away from Route 288 off of Highway 360