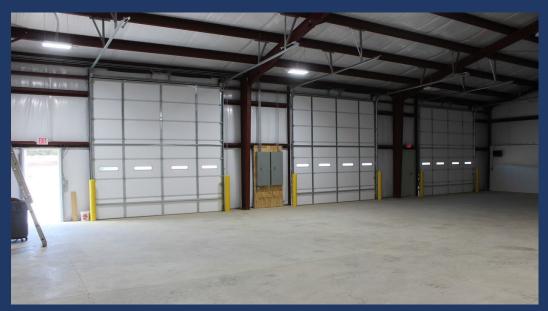

## **Property Details**

- 5,000 +/- SF Space Available
- 4,000 8,000 +/- SF Space Available Fall 2024
- New Construction
- M-2 Heavy Industrial Zoning
- Ceiling Heights: 16-24'
- Drive-In Doors: 14'x14'
- Multi-Building Business Park
- Outside Storage Area
- LED Lighting
- ADA Restrooms
- County Water and Sewer
- Call Agent For Lease Rates
- Minutes away from Route 288 off of Highway 360