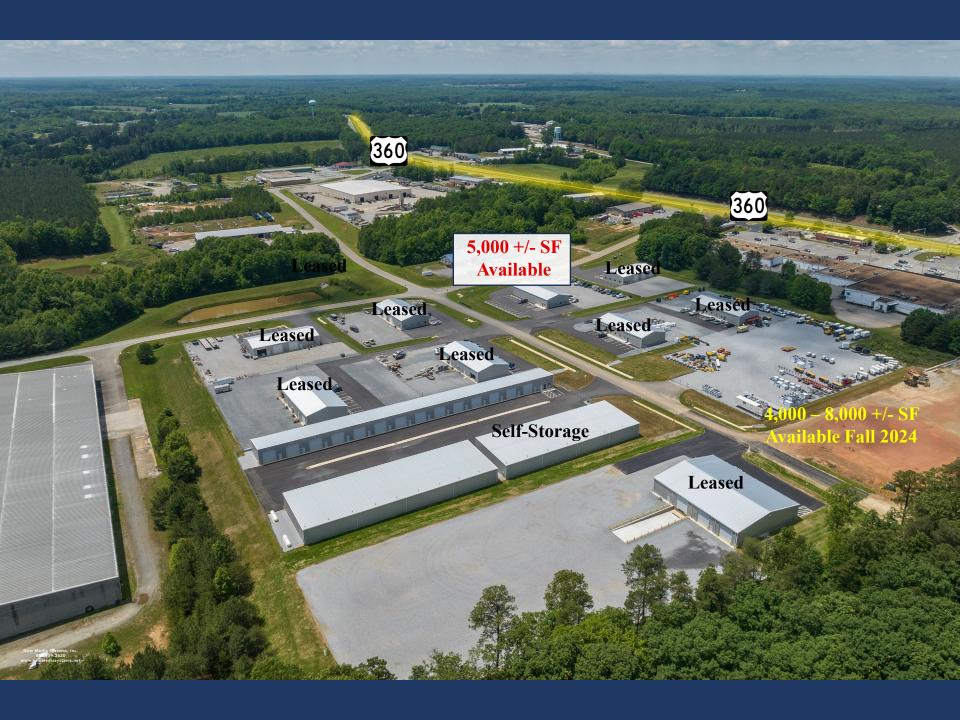

## For Lease

Amelia Business Park Kendall Abbott Drive. Amelia Courthouse, VA 23002 **Industrial Development** 4,000 - 8,000 +/- SF Available

Parker Hall (804) 339-7639 parker@ccrealtyllc.com

**Terry Earnest, CCIM** (804) 744-9290 terry@ccrealtyllc.com

## **Property Details**

- 5,000 +/- SF Space Available
- 4,000 8,000 +/- SF Space Available Fall 2024
- New Construction
- M-2 Heavy Industrial Zoning
- Ceiling Heights: 16-24'
- Drive-In Doors: 14'x14'
- Multi-Building Business Park
- Outside Storage Area
- LED Lighting
- ADA Restrooms
- County Water and Sewer
- Call Agent For Lease Rates
- Minutes away from Route 288 off of Highway 360