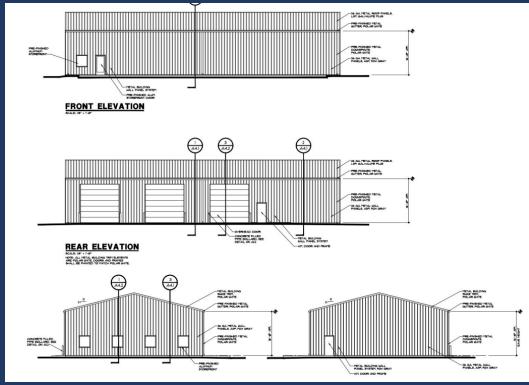

## **Property Details**

- 5,000 +/- SF Space Available
- 4,000 8,000 +/- SF Space Available Fall 2024
- New Construction
- M-2 Heavy Industrial Zoning
- Ceiling Heights: 16-24'
- Drive-In Doors: 14'x14'
- Multi-Building Business Park
- Outside Storage Area
- LED Lighting
- ADA Restrooms
- County Water and Sewer
- Call Agent For Lease Rates
- Minutes away from Route 288 off of Highway 360