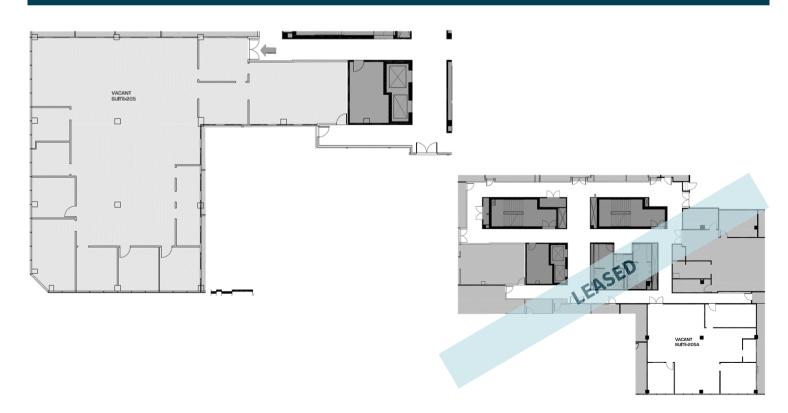

#### 600 Parsippany Road | Parsippany | NJ

| Floor                  | Size                |
|------------------------|---------------------|
| Partial 3rd            | 18,000 SF           |
| Partial 2nd            | 5,429 SF            |
| Partial 2nd            | 4,650 SF            |
| Partial 2nd            | 2,681 SF            |
| Partial 2nd <b>LEA</b> | <b>SED</b> 2,305 SF |

## **3rd Floor** 18,000 SF

 2nd Floor Suite 201
 2nd Floor Suite 203

 2,681 SF
 4,650 SF

**2nd Floor Suite 205**5,429 SF **2nd Floor Suite 205A**2,305 SF