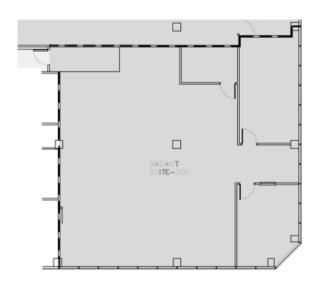

#### 600 Parsippany Road | Parsippany | NJ

| Floor                  | Size                |
|------------------------|---------------------|
| Partial 3rd            | 18,000 SF           |
| Partial 2nd            | 5,429 SF            |
| Partial 2nd            | 4,650 SF            |
| Partial 2nd            | 2,681 SF            |
| Partial 2nd <b>LEA</b> | <b>SED</b> 2,305 SF |

## **3rd Floor** 18,000 SF

 2nd Floor Suite 201
 2nd Floor Suite 203

 2,681 SF
 4,650 SF

**2nd Floor Suite 205**5,429 SF **2nd Floor Suite 205A**2,305 SF