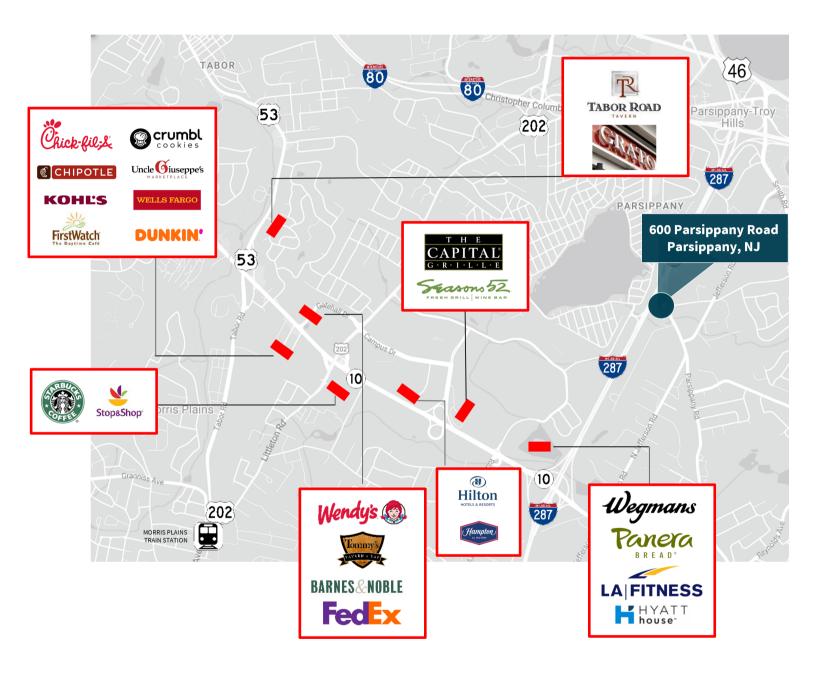

Available



#### 600 Parsippany Road | Parsippany | NJ

| Floor                  | Size                |
|------------------------|---------------------|
| Partial 3rd            | 18,000 SF           |
| Partial 2nd            | 5,429 SF            |
| Partial 2nd            | 4,650 SF            |
| Partial 2nd            | 2,681 SF            |
| Partial 2nd <b>LEA</b> | <b>SED</b> 2,305 SF |

#### **Specifications**

- Stable and reputable ownership
- Full-service cafeteria with outdoor seating area
- Renovated lobby and common areas
- Immediate access to Interstates 287, 80 & 280 and Route 10, 202 & 46

## **3rd Floor** 18,000 SF



 2nd Floor Suite 201
 2nd Floor Suite 203

 2,681 SF
 4,650 SF





**2nd Floor Suite 205**5,429 SF **2nd Floor Suite 205A**2,305 SF





### Area Map