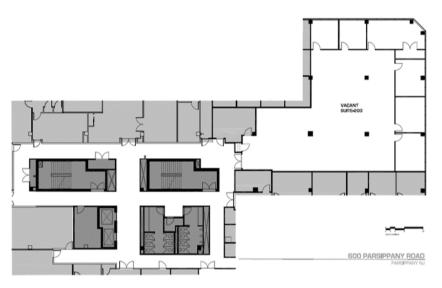

#### 600 Parsippany Road | Parsippany | NJ

| Floor                  | Size                |
|------------------------|---------------------|
| Partial 3rd            | 18,000 SF           |
| Partial 2nd            | 5,429 SF            |
| Partial 2nd            | 4,650 SF            |
| Partial 2nd            | 2,681 SF            |
| Partial 2nd <b>LEA</b> | <b>SED</b> 2,305 SF |

## **3rd Floor** 18,000 SF

 2nd Floor Suite 201
 2nd Floor Suite 203

 2,681 SF
 4,650 SF

**2nd Floor Suite 205**5,429 SF **2nd Floor Suite 205A**2,305 SF