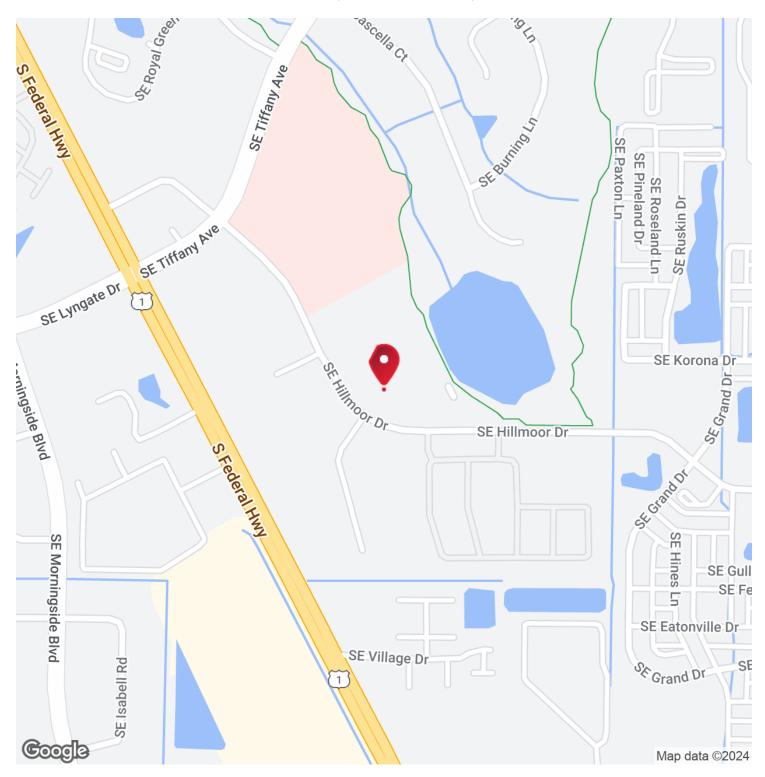

1801 SOUTHEAST HILLMOOR DRIVE A-101, PORT ST. LUCIE, FL 34952

1801 SOUTHEAST HILLMOOR DRIVE A-101, PORT ST. LUCIE, FL 34952

| POPULATION           | 1 MILE   | 2 MILES  | 3 MILES  |
|----------------------|----------|----------|----------|
| Total Population     | 9,436    | 28,038   | 49,248   |
| Average Age          | 38.7     | 45.9     | 47.0     |
| Average Age (Male)   | 35.5     | 45.2     | 46.4     |
| Average Age (Female) | 40.9     | 45.7     | 47.1     |
| HOUSEHOLDS & INCOME  | 1 MILE   | 2 MILES  | 3 MILES  |
| Total Households     | 4,156    | 12,857   | 22,993   |
| # of Persons per HH  | 2.3      | 2.2      | 2.1      |
| Average HH Income    | \$48,370 | \$50,979 | \$54,058 |