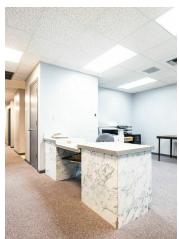

#### PROPERTY DESCRIPTION

The Hillmoor Professional Plaza presents a versatile opportunity for investors and professionals. This Medical and Professional Plaza conveniently has under-building parking with elevator access, ADA accessible bathrooms, and fire sprinklers throughout the hallways. The unit is strategically located at the front of the building, adjacent to the circular drive, offering convenient access and visibility. With a layout that includes waiting and reception areas, 1 bath, 3 exam rooms with plumbing, 2 spacious offices, a lab, a business office, and a waiting area, the space is well-equipped for a variety of uses. Additionally, the Condo Association allows for multiple uses, aligning with the PUD zoning and Future Land Use as ROI (Residential-Office-Institutional). Don't miss this great opportunity in the rapidly growing Port St. Lucie market.