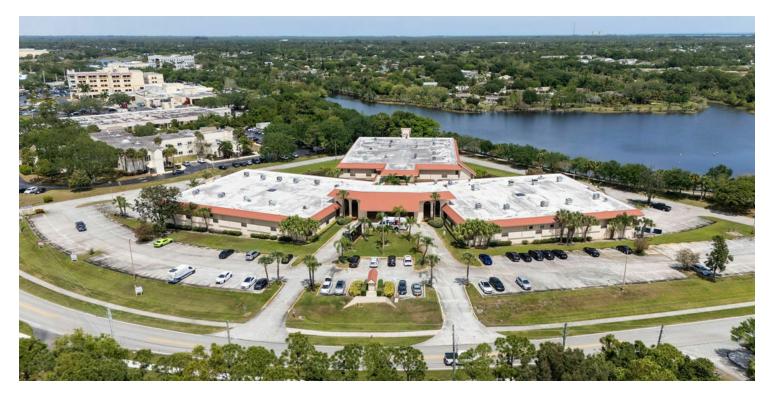

#### PROPERTY DESCRIPTION

The Hillmoor Professional Plaza presents a versatile opportunity for investors and professionals. This Medical and Professional Plaza conveniently has under-building parking with elevator access, ADA accessible bathrooms, and fire sprinklers throughout the hallways. The unit is strategically located at the front of the building, adjacent to the circular drive, offering convenient access and visibility. With a layout that includes waiting and reception areas, 1 bath, 3 exam rooms with plumbing, 2 spacious offices, a lab, a business office, and a waiting area, the space is well-equipped for a variety of uses. Additionally, the Condo Association allows for multiple uses, aligning with the PUD zoning and Future Land Use as ROI (Residential-Office-Institutional). Don't miss this great opportunity in the rapidly growing Port St. Lucie market.

#### PROPERTY HIGHLIGHTS

- Built in 1983
- Zoned as PUD

Each office independently owned and operated

Commercial Advisor 772.288.0287 rosis@remax.net FL #3320083 REMAX-STUART-FL.COM

ROSI SHEPARD

\$225,000

1801 SOUTHEAST HILLMOOR DRIVE A-101, PORT ST. LUCIE, FL 34952