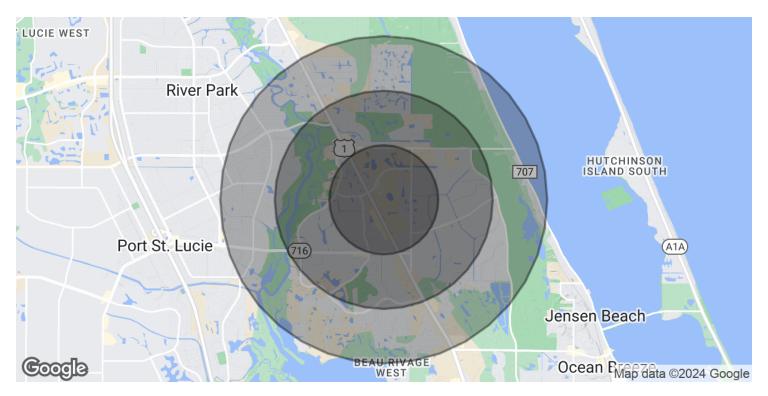

#### **OFFERING SUMMARY**

Sale Price:

| Number of Units:  |          |          | 1         |
|-------------------|----------|----------|-----------|
| Building Size:    |          |          | 69,000 SF |
|                   |          |          |           |
| DEMOGRAPHICS      | 1 MILE   | 2 MILES  | 3 MILES   |
| Total Households  | 4,156    | 12,857   | 22,993    |
| Total Population  | 9,436    | 28,038   | 49,248    |
| Average HH Income | \$48.370 | \$50.979 | \$54,058  |

1801 SOUTHEAST HILLMOOR DRIVE A-101, PORT ST. LUCIE, FL 34952

| POPULATION           | 1 MILE   | 2 MILES  | 3 MILES  |
|----------------------|----------|----------|----------|
| Total Population     | 9,436    | 28,038   | 49,248   |
| Average Age          | 38.7     | 45.9     | 47.0     |
| Average Age (Male)   | 35.5     | 45.2     | 46.4     |
| Average Age (Female) | 40.9     | 45.7     | 47.1     |
| HOUSEHOLDS & INCOME  | 1 MILE   | 2 MILES  | 3 MILES  |
| Total Households     | 4,156    | 12,857   | 22,993   |
| # of Persons per HH  | 2.3      | 2.2      | 2.1      |
| Average HH Income    | \$48,370 | \$50,979 | \$54,058 |