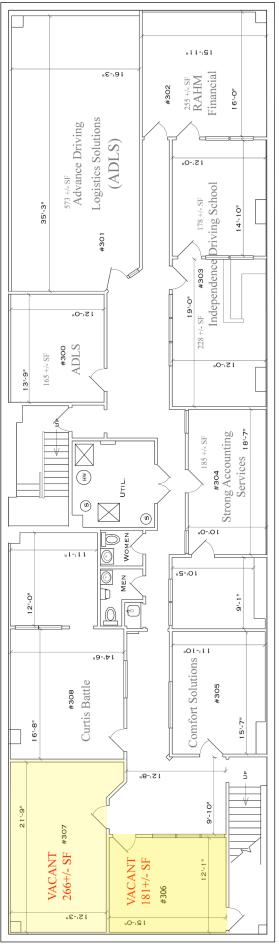

#### Available for Lease

| Suite 306 | 181± SF |
|-----------|---------|
| Suite 307 | 266± SF |

Sale Price

Lease Rate

\$1,250,000 \$18.00 PSF

NO WARRANTY OR REPRESENTATION, EXPRESS OR IMPLIED, IS MADE AS TO THE ACCURACY OF THE INFORMATION CONTAINED HEREIN, AND THE SAME IS SUBMITTED SUBJECT TO ERRORS, OMISSIONS, CHANGE OF PRICE, RENTAL OR OTHER CONDITIONS, PRIOR SALE, LEASE OR FINANCING, OR WITHDRAWAL WITHOUT NOTICE, AND OF ANY SPECIAL LISTING CONDITIONS IMPOSED BY OUR PRINCIPALS NO WARRANTIES OR REPRESENTATIONS ARE MADE AS TO THE CONDITION OF THE PROPERTY OR ANY HAZARDS CONTAINED THEREIN ARE ANY TO BE IMPLIED.

# 100 Black Horse Pike Lower Level

#### Available for Lease

| Suite 306 | 181± SF |
|-----------|---------|
| Suite 307 | 266± SF |

For more information:

Rebecca Ting, SIOR +1 856 234 9600 • rebecca.ting@naimertz.com

Julie Kronfeld, SIOR

+1 856 802 6516 • julie.kronfeld@naimertz.com