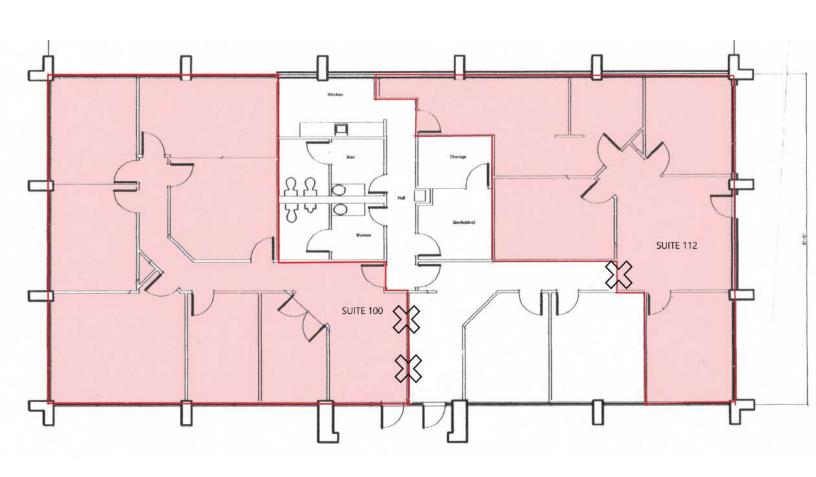

ites available for lease, ideal for professional services such as accounting, legal, engineering, etc.

### **OFFERING SUMMARY**

| Lease Rate:    | \$18.50 SF/yr (MG) |
|----------------|--------------------|
| Available SF:  | 1,994 - 2,093 SF   |
| Building Size: | 4,285 SF           |

| SPACES    | LEASE RATE    | SPACE SIZE |
|-----------|---------------|------------|
| Suite 108 | \$18.50 SF/yr | 1,994 SF   |
| Suite 100 | \$18.50 SF/yr | 2,093 SF   |

| DEMOGRAPHICS      | 1 MILE    | 3 MILES  | 5 MILES  |
|-------------------|-----------|----------|----------|
| Total Households  | 2,511     | 23,160   | 66,308   |
| Total Population  | 6,061     | 55,986   | 158,291  |
| Average HH Income | \$105,113 | \$93,878 | \$91,102 |

### **Grace Sommi**

205.313.4350 grace@jhberry.com





Suite 100: +/- 2,093 SF

## **Grace Sommi**

205.313.4350 grace@jhberry.com





Suite 108: +/- 1,944 SF

## **Grace Sommi**

205.313.4350 grace@jhberry.com