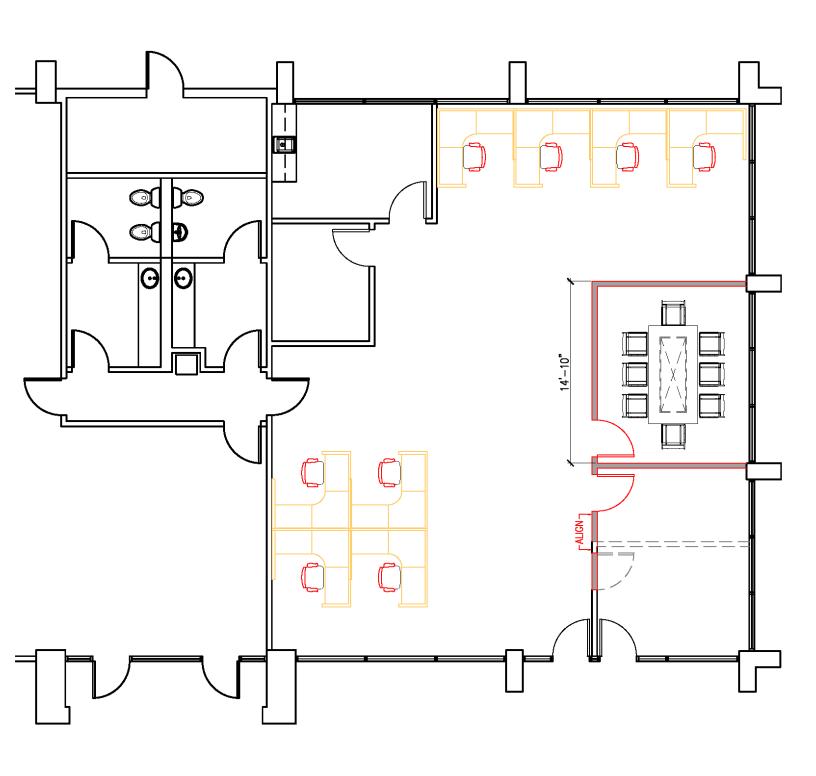

al, engineering, etc.

### **OFFERING SUMMARY**

| Lease Rate:    | \$18.50 SF/yr (MG) |
|----------------|--------------------|
| Available SF:  | 1,994 - 2,093 SF   |
| Building Size: | 4,285 SF           |

| SPACES    | LEASE RATE    | SPACE SIZE |
|-----------|---------------|------------|
| Suite 108 | \$18.50 SF/yr | 1,994 SF   |
| Suite 100 | \$18.50 SF/yr | 2,093 SF   |

| DEMOGRAPHICS      | 1 MILE    | 3 MILES  | 5 MILES  |
|-------------------|-----------|----------|----------|
| Total Households  | 2,511     | 23,160   | 66,308   |
| Total Population  | 6,061     | 55,986   | 158,291  |
| Average HH Income | \$105,113 | \$93,878 | \$91,102 |

### **Grace Sommi**

205.313.4350 grace@jhberry.com





Suite 100: +/- 2,093 SF

## **Grace Sommi**

205.313.4350 grace@jhberry.com





Suite 108: +/- 1,944 SF

## **Grace Sommi**

205.313.4350 grace@jhberry.com