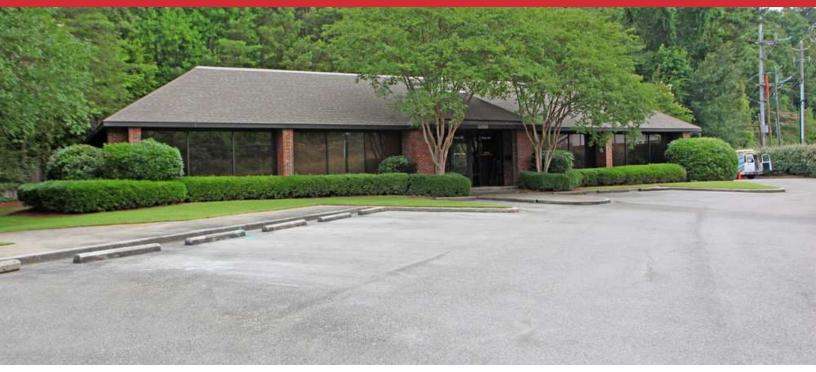

# **3280, 3284 & 3288 MORGAN DRIVE** VESTAVIA HILLS, AL 35216

## PROPERTY FEATURES

- Three professional office buildings in suburban office park
- · Highly desirable residential and commercial area
- Three blocks from Rocky Ridge Road with easy access to
- Highway 280, Highway 31, and Interstate 459
- Ideal for professional services, accounting, engineering, or
- · legal office
- · On-site parking

#### PROPERTY DESCRIPTION

Office suites available for lease, ideal for professional services such as accounting, legal, engineering, etc.