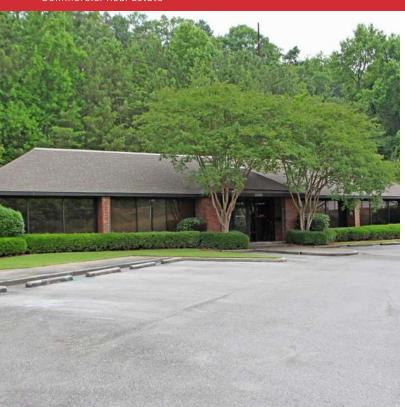

# **3280, 3284 & 3288 MORGAN DRIVE** VESTAVIA HILLS, AL 35216

## PROPERTY FEATURES

- Three professional office buildings in suburban office park
- · Highly desirable residential and commercial area
- Three blocks from Rocky Ridge Road with easy access to
- Highway 280, Highway 31, and Interstate 459
- Ideal for professional services, accounting, engineering, or
- · legal office
- · On-site parking



LEASE RATE: \$18.50 SF/yr (Modified Gross)

#### **Grace Sommi**

205.313.4350 grace@jhberry.com







#### PROPERTY DESCRIPTION

Office suites available for lease, ideal for professional services such as accounting, legal, engineering, etc.

### **OFFERING SUMMARY**

| Lease Rate:    | \$18.50 SF/yr (MG) |
|----------------|--------------------|
| Available SF:  | 1,994 - 2,093 SF   |
| Building Size: | 4,285 SF           |

| SPACES    | LEASE RATE    | SPACE SIZE |
|-----------|---------------|------------|
| Suite 108 | \$18.50 SF/yr | 1,994 SF   |
| Suite 100 | \$18.50 SF/yr | 2,093 SF   |

| DEMOGRAPHICS      | 1 MILE    | 3 MILES  | 5 MILES  |
|-------------------|-----------|----------|----------|
| Total Households  | 2,511     | 23,160   | 66,308   |
| Total Population  | 6,061     | 55,986   | 158,291  |
| Average HH Income | \$105,113 | \$93,878 | \$91,102 |

### **Grace Som