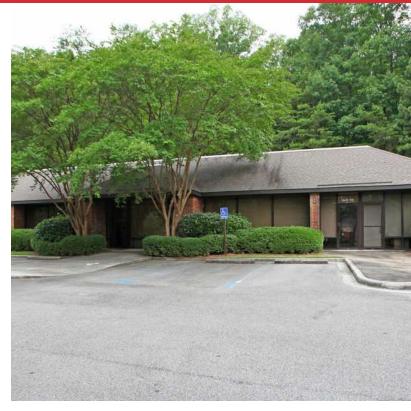

# **3280, 3284 & 3288 MORGAN DRIVE** VESTAVIA HILLS, AL 35216

## PROPERTY FEATURES

- Three professional office buildings in suburban office park
- · Highly desirable residential and commercial area
- Three blocks from Rocky Ridge Road with easy access to
- Highway 280, Highway 31, and Interstate 459
- Ideal for professional services, accounting, engineering, or
- · legal office
- · On-site parking



LEASE RATE: \$18.50 SF/yr (Modified Gross)

#### **Grace Sommi**

205.313.4350 grace@jhberry.com







#### PROPERTY DESCRIPTION

Office suites available for lease, ideal for professional services such as accounting, legal, engineering, etc.

### **OFFERING SUMMARY**

| Lease Rate:    | \$18.50 SF/yr (MG) |
|----------------|--------------------|
| Available SF:  | 1,994 - 2,093 SF   |
| Building Size: | 4,285 SF           |

| SPACES    | LEASE RATE    | SPACE SIZE |
|-----------|---------------|------------|
| Suite 108 | \$18.50 SF/yr | 1,994 SF   |
| Suite 100 | \$18.50 SF/yr | 2,093 SF   |

| DEMOGRAPHICS      | 1 MILE    | 3 MILES  | 5 MILES  |
|-------------------|-----------|----------|----------|
| Total Households  | 2,511     | 23,160   | 66,308   |
| Total Population  | 6,061     | 55,986   | 158,291  |
| Average HH Income | \$105,113 | \$93,878 | \$91,102 |

### **Grace Sommi