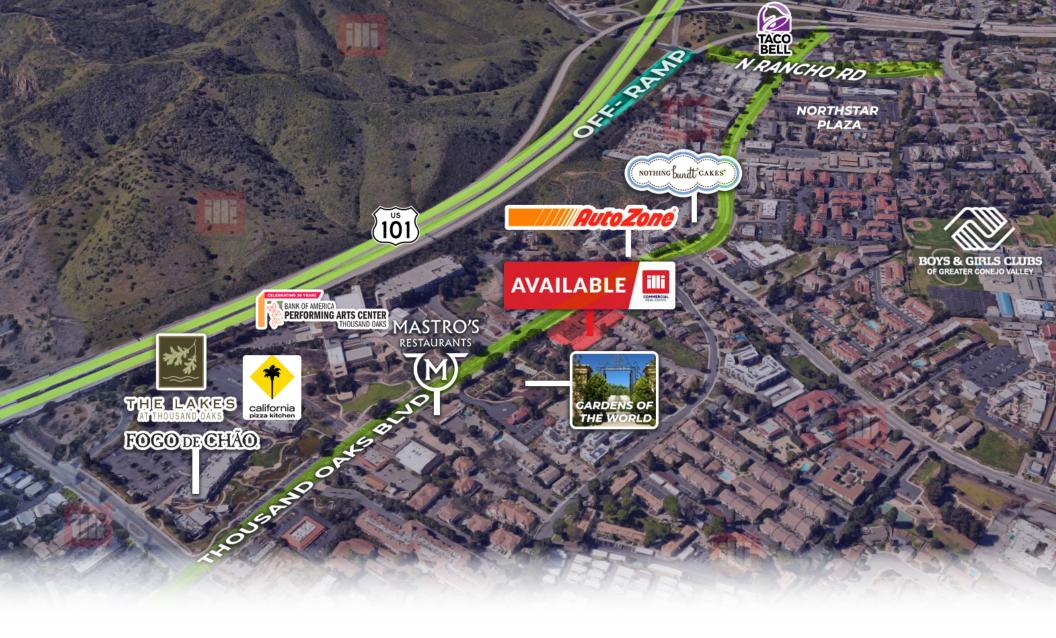

# **PROPERTY FEATURES**

1801-1819 E Thousand Oaks Blvd., Thousand Oaks, CA 91362

### APPROX. 900 SF

END-CAP RETAIL ON PRIME THOUSAND OAKS BLVD

- ✓ Excellent visibility east and west on E Thousand Oaks Blvd
- ✓ Outstanding tenant mix
- ✓ Ample parking
- ✓ Highly conspicuous monument signage
- ✓ Perfect for a variety of retail uses including soft goods, restaurant, and more

### **AREA AMENITIES**

- ✓ Located across from Civic Arts Plaza
- ✓ 1 block from The Lakes at Thousand Oaks
- ✓ High income demographic
- ✓ Close 101 freeway access
- ✓ Busiest part of Thousand Oaks
- ✓ Nearby mixed use projects coming soon