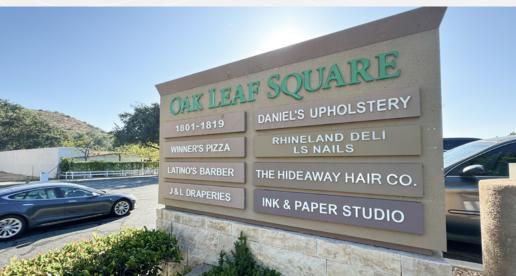

# **PROPERTY FEATURES**

1801-1819 E Thousand Oaks Blvd., Thousand Oaks, CA 91362

### APPROX. 900 SF

END-CAP RETAIL ON PRIME THOUSAND OAKS BLVD

- ✓ Excellent visibility east and west on E Thousand Oaks Blvd
- ✓ Outstanding tenant mix
- ✓ Ample parking
- ✓ Highly conspicuous monument signage
- ✓ Perfect for a variety of retail uses including soft goods, restaurant, and more