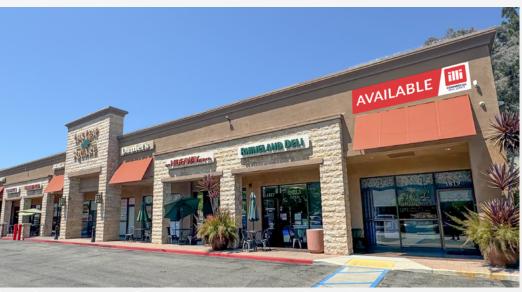

Daniel's.

RETAIL SPACE THOUSAND OAKS, CA

### APPROX. 900 SF

END-CAP RETAIL ON PRIME THOUSAND OAKS BLVD

- ✓ Excellent visibility east and west on E Thousand Oaks Blvd
- ✓ Outstanding tenant mix
- ✓ Ample parking
- ✓ Highly conspicuous monument signage
- ✓ Perfect for a variety of retail uses including soft goods, restaurant, and more