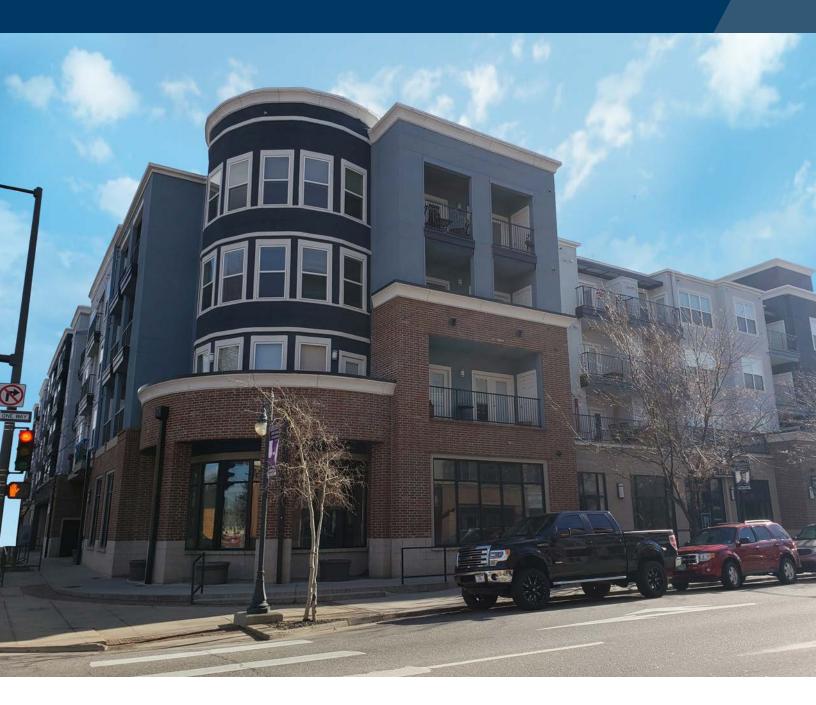

## **Lincoln Place**

532 North Lincoln Avenue / Loveland, Colorado 80537

# Mixed-Use Retail Space Available in the Heart of Downtown Loveland Lease Rate: \$16.00 - \$18.00/SF NNN | Estimated NNN Expenses: \$9.50/SF

This mixed-use building offers ground floor retail below 200 new apartments along one of Loveland's highest traveled streets in the heart of downtown. The property offers residential, retail and restaurant uses all combined with the amenities of two outdoor public plazas and structured parking. Various commercial suites are currently available for lease, with sizes ranging from 1,731 to 6,339 square feet. Co-tenants include: Origins Pizza & Wine Bar, DazBog Coffee, Doug's Day Dinner, Lincoln Street Pub and Lincoln Place Dentistry. Excellent visibility and newer construction make this one of Loveland's most premier addresses.