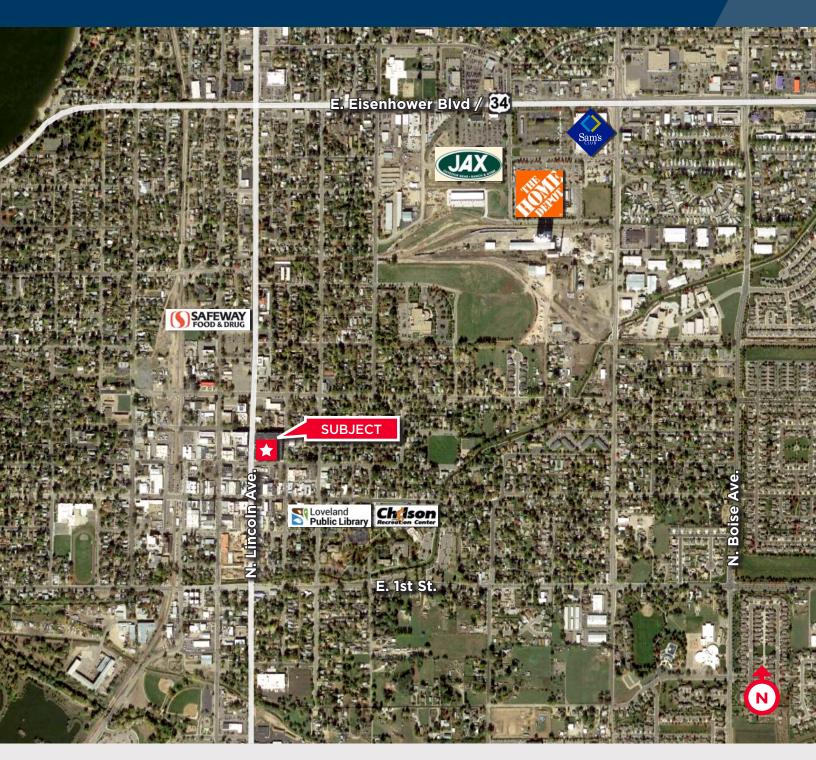

## **Lincoln Place**

532 North Lincoln Avenue / Loveland, Colorado 80537

# Mixed-Use Retail Space Available in the Heart of Downtown Loveland Lease Rate: \$16.00 - \$18.00/SF NNN | Estimated NNN Expenses: \$9.50/SF

This mixed-use building offers ground floor retail below 200 new apartments along one of Loveland's highest traveled streets in the heart of downtown. The property offers residential, retail and restaurant uses all combined with the amenities of two outdoor public plazas and structured parking. Various commercial suites are currently available for lease, with sizes ranging from 1,731 to 6,339 square feet. Co-tenants include: Origins Pizza & Wine Bar, DazBog Coffee, Doug's Day Dinner, Lincoln Street Pub and Lincoln Place Dentistry. Excellent visibility and newer construction make this one of Loveland's most premier addresses.