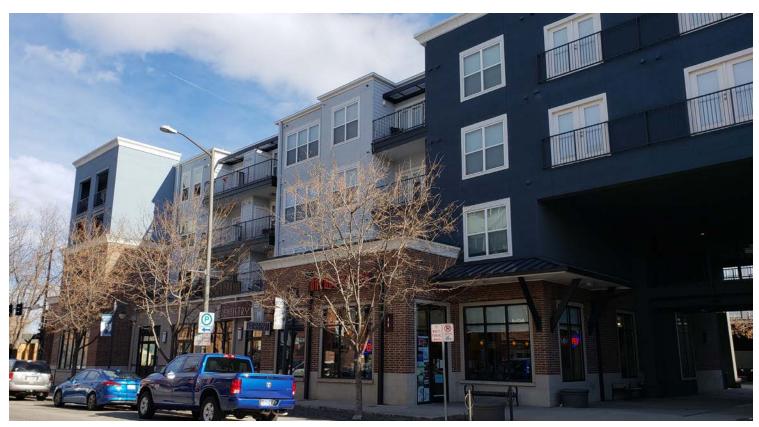

# Mixed-Use Retail Space Available in the Heart of Downtown Loveland Lease Rate: \$16.00 - \$18.00/SF NNN | Estimated NNN Expenses: \$9.50/SF

This mixed-use building offers ground floor retail below 200 new apartments along one of Loveland's highest traveled streets in the heart of downtown. The property offers residential, retail and restaurant uses all combined with the amenities of two outdoor public plazas and structured parking. Various commercial suites are currently available for lease, with sizes ranging from 1,731 to 6,339 square feet. Co-tenants include: Origins Pizza & Wine Bar, DazBog Coffee, Doug's Day Dinner, Lincoln Street Pub and Lincoln Place Dentistry. Excellent visibility and newer construction make this one of Loveland's most premier addresses.

## Lincoln Place