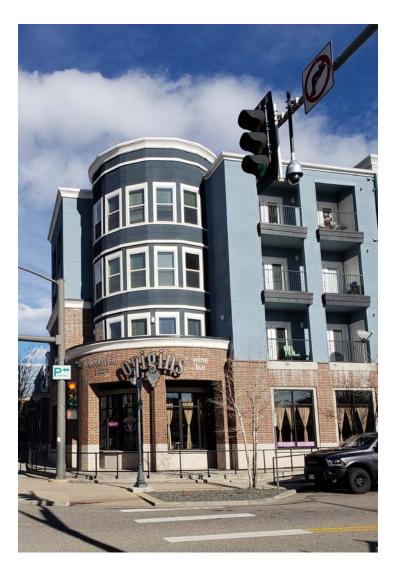

## **Lincoln Place**

532 North Lincoln Avenue / Loveland, Colorado 80537

# Mixed-Use Retail Space Available in the Heart of Downtown Loveland Lease Rate: \$16.00 - \$18.00/SF NNN | Estimated NNN Expenses: \$9.50/SF

This mixed-use building offers ground floor retail below 200 new apartments along one of Loveland's highest traveled streets in the heart of downtown. The property offers residential, retail and restaurant uses all combined with the amenities of two outdoor public plazas and structured parking. Various commercial suites are currently available for lease, with sizes ranging from 1,731 to 6,339 square feet. Co-tenants include: Origins Pizza & Wine Bar, DazBog Coffee, Doug's Day Dinner, Lincoln Street Pub and Lincoln Place Dentistry. Excellent visibility and newer construction make this one of Loveland's most premier addresses.