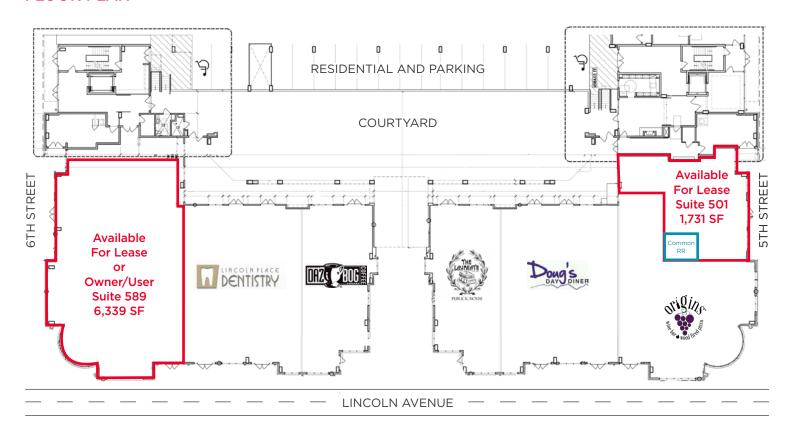

#### **FLOOR PLAN**

**FOR LEASE** 

#### **RETAIL SPACE AVAILABLE**

Available Size 1,731 SF - 6,339 SF, Restaurant buildout

ready, end cap ideal for bank

Asking Rate Negotiable

Term Negotiable

**Delivery of Space** Negotiable

TI Allowance To be determined

# Mixed-Use Retail Space Available in the Heart of Downtown Loveland Lease Rate: \$16.00 - \$18.00/SF NNN | Estimated NNN Expenses: \$9.50/SF

This mixed-use building offers ground floor retail below 200 new apartments along one of Loveland's highest traveled streets in the heart of downtown. The property offers residential, retail and restaurant uses all combined with the amenities of two outdoor public plazas and structured parking. Various commercial suites are currently available for lease, with sizes ranging from 1,731 to 6,339 square feet. Co-tenants include: Origins Pizza & Wine Bar, DazBog Coffee, Doug's Day Dinner, Lincoln Street Pub and Lincoln Place Dentistry. Excellent visibility and newer construction make this one of Loveland's most premier addresses.