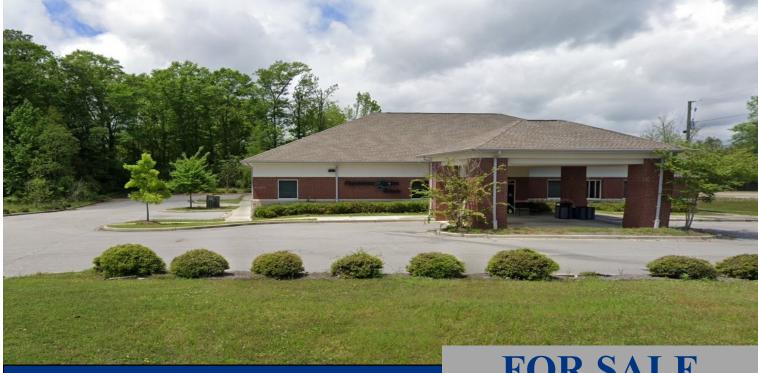

## **1014 S. Forest Avenue** Luverne, AL 36049

- **Sale Price:**
- **Building Area:**
- Land Size:
- **Zoning:**
- **Parking:**
- **Best Use:**
- Visibility:
- **Possession:**
- **Listing Type:**

\$1,495,000.00

- + 5,600 S.F.
- + .83 Acres
- **B-3** (Commercial)
- **On-Site**
- **Dialysis Clinic/Medical Office**
- Excellent
- At Closing
- **Exclusive**

FOR SALE

State of the art dialysis facility in excellent condition and great location. May be adapted for other uses. Approximately +/- 5,600 S.F. building on +/- .83 acres on major roadway near downtown Luverne, Alabama. Contact Mark Dauber for more information at (334) 538-4677.