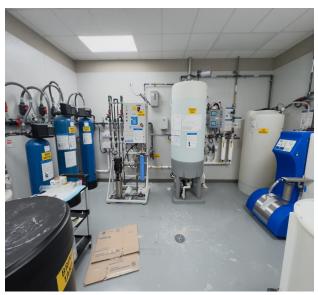

- + 5,600 S.F.
- + .83 Acres
- **B-3** (Commercial)
- **On-Site**
- **Dialysis Clinic/Medical Office**
- Excellent
- At Closing
- **Exclusive**

FOR SALE

State of the art dialysis facility in excellent condition and great location. May be adapted for other uses. Approximately +/- 5,600 S.F. building on +/- .83 acres on major roadway near downtown Luverne, Alabama. Contact Mark Dauber for more information at (334) 538-4677.