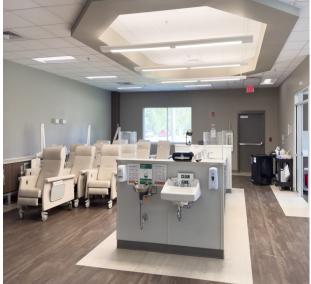

- + 5,600 S.F.
- + .83 Acres
- **B-3** (Commercial)
- **On-Site**
- **Dialysis Clinic/Medical Office**
- Excellent
- At Closing
- **Exclusive**

FOR SALE

State of the art dialysis facility in excellent condition and great location. May be adapted for other uses. Approximately +/- 5,600 S.F. building on +/- .83 acres on major roadway near downtown Luverne, Alabama. Contact Mark Dauber for more information at (334) 538-4677.