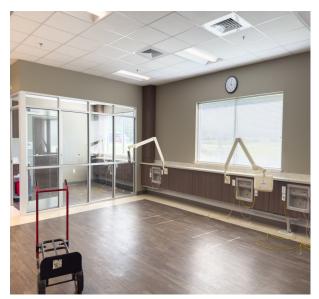

- + 5,600 S.F.
- + .83 Acres
- **B-3** (Commercial)
- **On-Site**
- **Dialysis Clinic/Medical Office**
- Excellent
- At Closing
- **Exclusive**

FOR SALE

State of the art dialysis facility in excellent condition and great location. May be adapted for other uses. Approximately +/- 5,600 S.F. building on +/- .83 acres on major roadway near downtown Luverne, Alabama. Contact Mark Dauber for more information at (334) 538-4677.