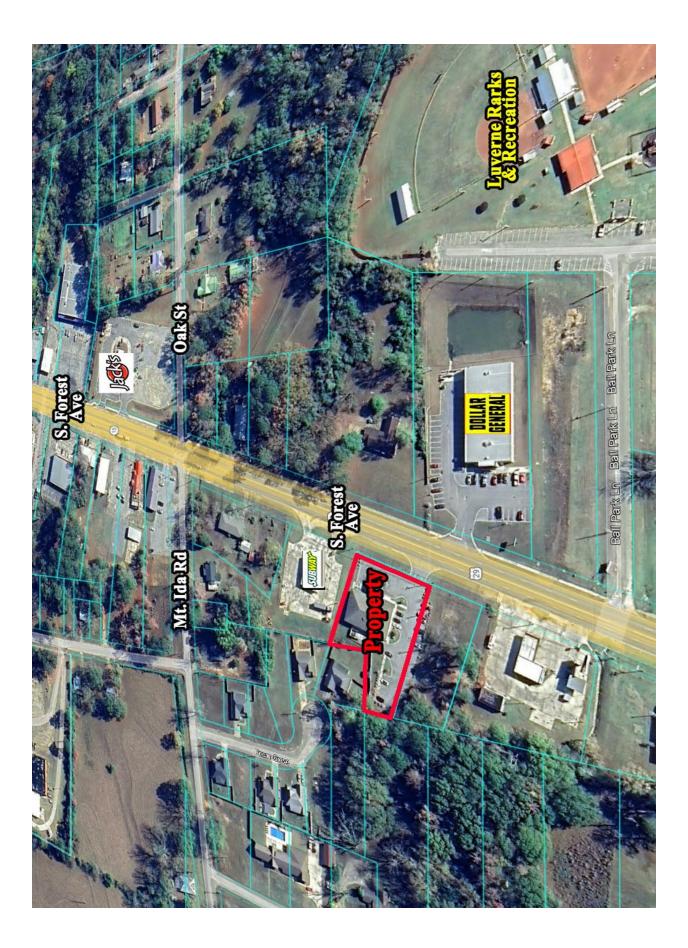

## **1014 S. Forest Avenue** Luverne, AL 36049

- **Sale Price:**
- **Building Area:**
- Land Size:
- **Zoning:**
- **Parking:**
- **Best Use:**
- Visibility:
- **Possession:**
- **Listing Type:**

\$1,495,000.00

- + 5,600 S.F.
- + .83 Acres
- **B-3** (Commercial)
- **On-Site**
- **Dialysis Clinic/Medical Office**
- Excellent
- At Closing
- **Exclusive**

FOR SALE

State of the art dialysis facility in excellent condition and great location. May be adapted for other uses. Approximately +/- 5,600 S.F. building on +/- .83 acres on major roadway near downtown Luverne, Alabama. Contact Mark Dauber for more information at (334) 538-4677.