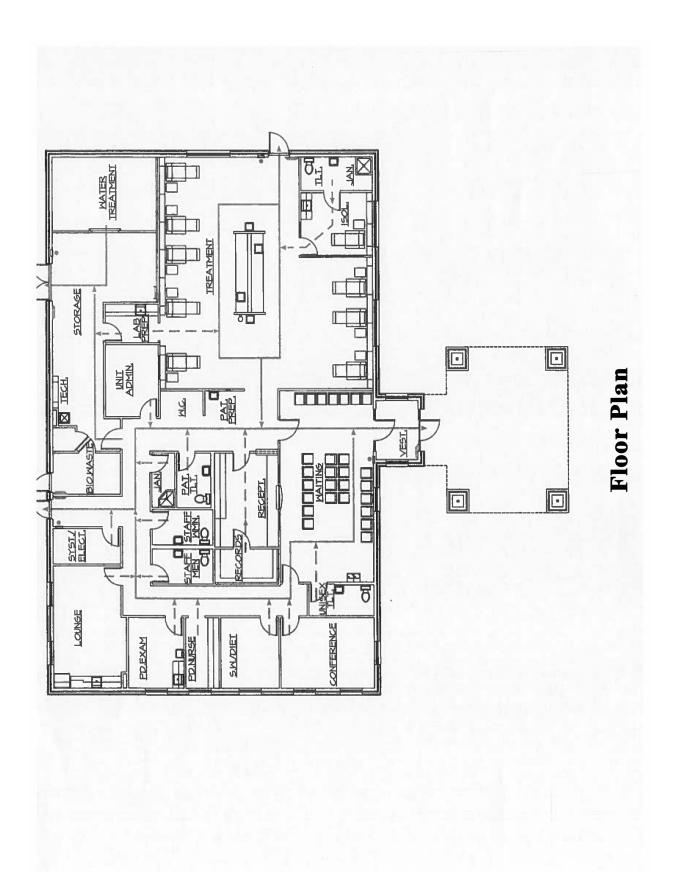

- + 5,600 S.F.
- + .83 Acres
- **B-3** (Commercial)
- **On-Site**
- **Dialysis Clinic/Medical Office**
- Excellent
- At Closing
- **Exclusive**

FOR SALE

State of the art dialysis facility in excellent condition and great location. May be adapted for other uses. Approximately +/- 5,600 S.F. building on +/- .83 acres on major roadway near downtown Luverne, Alabama. Contact Mark Dauber for more information at (334) 538-4677.