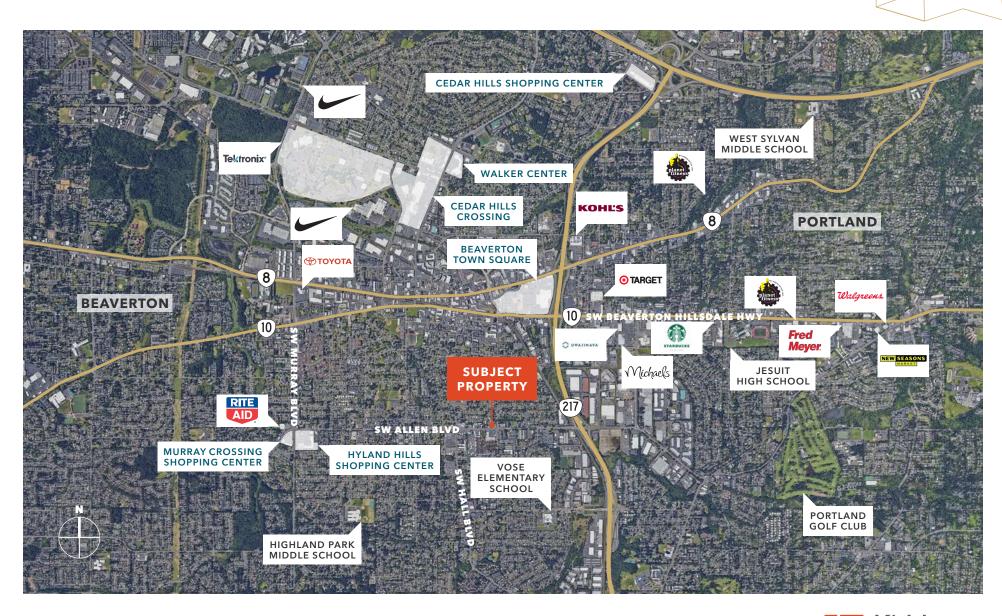

7 spaces

**EASY ACCESS** and high traffic count on Allen Blvd

**\$1,100,000** sale price

ALEXANDRA HENDERSON 503.721.2735 alexandra.henderson@kidder.com





# 12075 SW Allen Blvd

BEAVERTON, OR 97005

### Second Floor Plan



<sup>\*</sup> Concept floor plan, treatment area is in shell condition with plumbing

#### **PROPERTY HIGHLIGHTS**

**PROFESSIONAL** healthcare office space

TWO STORY office building

**ELEVATOR** served

2,782 SF building

**7.841 SF** site

2004 year built

**NS** zoning

**ON-SITE PARKING** 7 spaces

**EASY ACCESS** and high traffic count on Allen Blvd

**\$1,100,000** sale price

ALEXANDRA HENDERSON 503.721.2735 alexandra.henderson@kidder.com





# 12075 SW Allen Blvd

BEAVERTON, OR 97005







#### KIDDER.COM



# 12075 SW Allen Blvd

BEAVERTON, OR 97005



#### KIDDER.COM