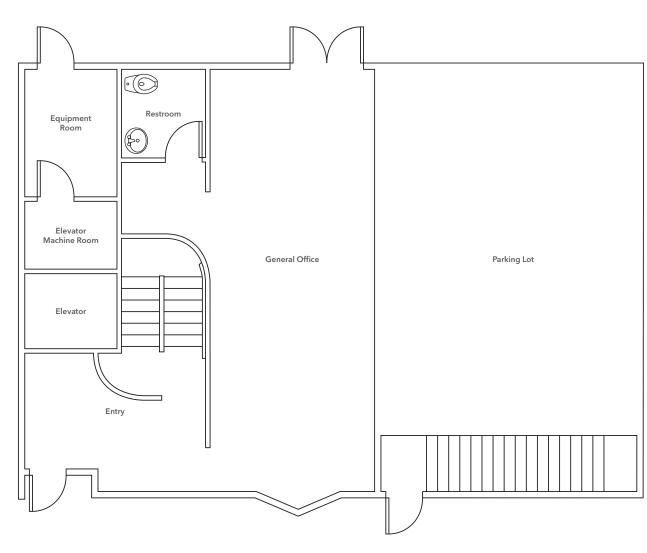

# 12075 SW ALLEN BLVD

## 12075 SW Allen Blvd

BEAVERTON, OR 97005

### First Floor Plan



#### **PROPERTY HIGHLIGHTS**

**PROFESSIONAL** healthcare office space

TWO STORY office building

**ELEVATOR** served

2,782 SF building

**7.841 SF** site

2004 year built

**NS** zoning

**ON-SITE PARKING** 7 spaces

**EASY ACCESS** and high traffic count on Allen Blvd

**\$1,100,000** sale price

ALEXANDRA HENDERSON 503.721.2735 alexandra.henderson@kidder.com





# 12075 SW Allen Blvd

BEAVERTON, OR 97005

### Second Floor Plan



<sup>\*</sup> Concept floor plan, treatment area is in shell condition with plumbing

#### **PROPERTY HIGHLIGHTS**

**PROFESSIONAL** healthcare office space

TWO STORY office building

**ELEVATOR** served

2,782 SF building

**7.841 SF** site

2004 year built

**NS** zoning

**ON-SITE PARKING** 7 spaces

**EASY ACCESS** and high traffic count on Allen Blvd