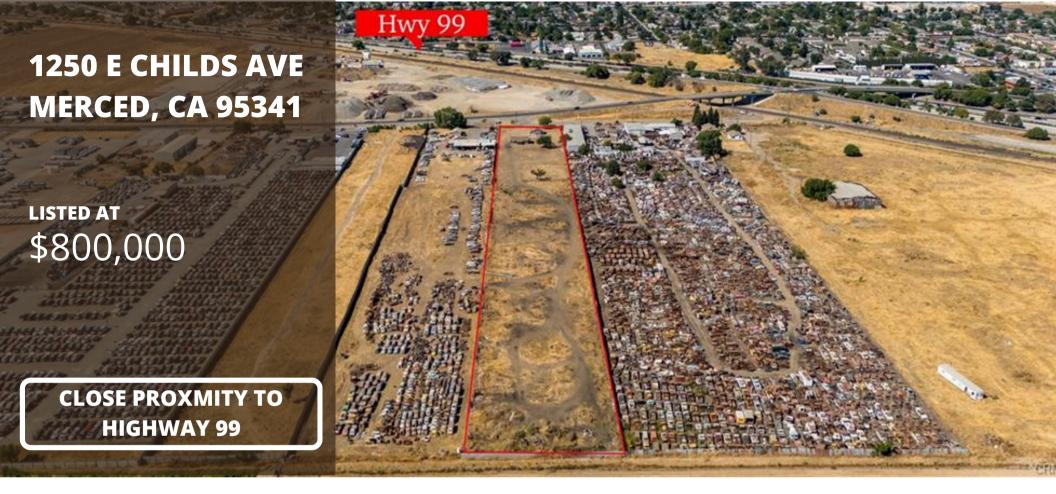

## FOR SALE: 1250 East Childs Avenue, Merced, CA \$800,000

Exceptional 4.4 -/+ acre commercial property with immense potential located near a high traffic freeway (99) and just a short distance from UC Merced which is just one exit away from the rapidly growing University of California Merced, adding value and foot traffic potential. This property is located in a busy commercial area ensuring excellent exposure and accessibility. This rare offering features an existing house on the property, but the true value lies in the land. Its perfect for a variety of commercial developments. It's located in a rapidly growing area with strong commercial activity. The possibilities are endless with this unique property, perfect for investors and developers seeking to capitalize on a fantastic location.

## **PROPERTY DETAILS**

**APN:** 259-150-011-000

**Lot Size:** 194,658 Sq Ft / 4.4 Acres

**Zoning:** M-2

1250 E CHILDS AVE, MERCED CA 95341