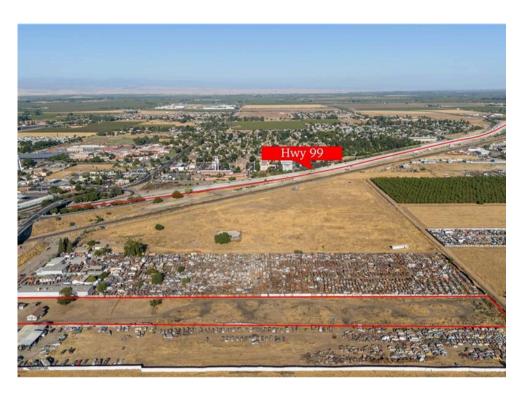

## FOR SALE: 1250 East Childs Avenue, Merced, CA \$800,000

Exceptional 4.4 -/+ acre commercial property with immense potential located near a high traffic freeway (99) and just a short distance from UC Merced which is just one exit away from the rapidly growing University of California Merced, adding value and foot traffic potential. This property is located in a busy commercial area ensuring excellent exposure and accessibility. This rare offering features an existing house on the property, but the true value lies in the land. Its perfect for a variety of commercial developments. It's located in a rapidly growing area with strong commercial activity. The possibilities are endless with this unique property, perfect for investors and developers seeking to capitalize on a fantastic location.

## **PROPERTY DETAILS**

**APN:** 259-150-011-000

**Lot Size:** 194,658 Sq Ft / 4.4 Acres

**Zoning:** M-2

1250 E CHILDS AVE, MERCED CA 95341