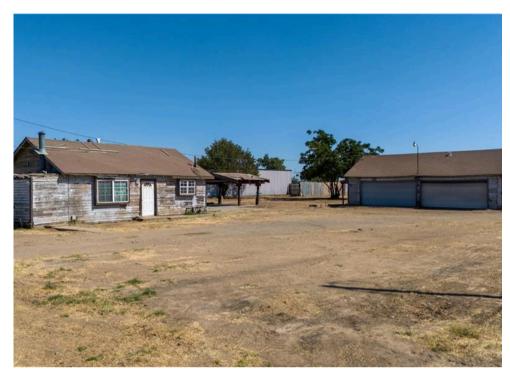

## FOR SALE: 1250 East Childs Avenue, Merced, CA \$800,000

Exceptional 4.4 -/+ acre commercial property with immense potential located near a high traffic freeway (99) and just a short distance from UC Merced which is just one exit away from the rapidly growing University of California Merced, adding value and foot traffic potential. This property is located in a busy commercial area ensuring excellent exposure and accessibility. This rare offering features an existing house on the property, but the true value lies in the land. Its perfect for a variety of commercial developments. It's located in a rapidly growing area with strong commercial activity. The possibilities are endless with this unique property, perfect for investors and developers seeking to capitalize on a fantastic location.