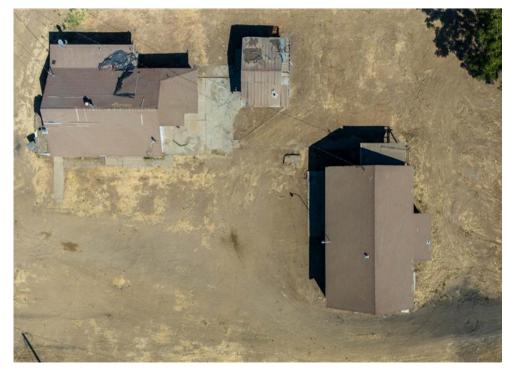

## **PROPERTY DETAILS**

**APN:** 259-150-011-000

**Lot Size:** 194,658 Sq Ft / 4.4 Acres

**Zoning:** M-2

1250 E CHILDS AVE, MERCED CA 95341