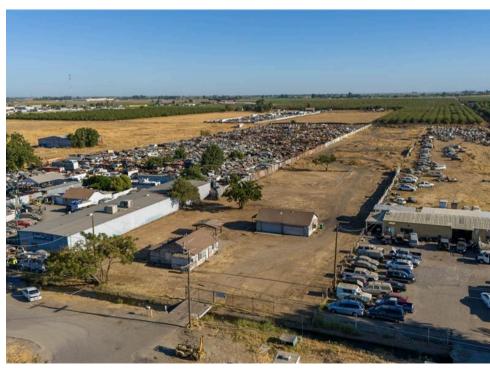

## FOR SALE: 1250 East Childs Avenue, Merced, CA \$800,000

Exceptional 4.4 -/+ acre commercial property with immense potential located near a high traffic freeway (99) and just a short distance from UC Merced which is just one exit away from the rapidly growing University of California Merced, adding value and foot traffic potential. This property is located in a busy commercial area ensuring excellent exposure and accessibility. This rare offering features an existing house on the property, but the true value lies in the land. Its perfect for a variety of commercial developments. It's located in a rapidly growing area with strong commercial activity. The possibilities are endless with this unique property, perfect for investors and developers seeking to capitalize on a fantastic location.

## **PROPERTY DETAILS**

**APN:** 259-150-011-000

**Lot Size:** 194,658 Sq Ft / 4.4 Acres

**Zoning:** M-2

1250 E CHILDS AVE, MERCED CA 95341