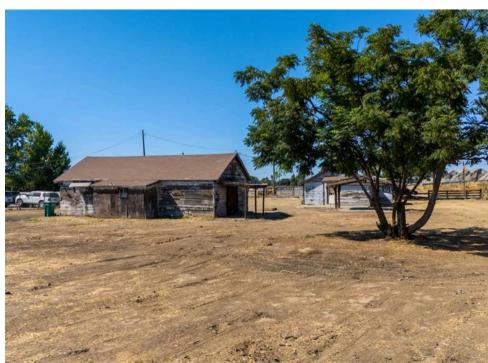

## FOR SALE: 1250 East Childs Avenue, Merced, CA \$800,000

Exceptional 4.4 -/+ acre commercial property with immense potential located near a high traffic freeway (99) and just a short distance from UC Merced which is just one exit away from the rapidly growing University of California Merced, adding value and foot traffic potential. This property is located in a busy commercial area ensuring excellent exposure and accessibility. This rare offering features an existing house on the property, but the true value lies in the land. Its perfect for a variety of commercial developments. It's located in a rapidly growing area with strong commercial activity. The possibilities are endless with this unique property, perfect for investors and developers seeking to capitalize on a fantastic location.