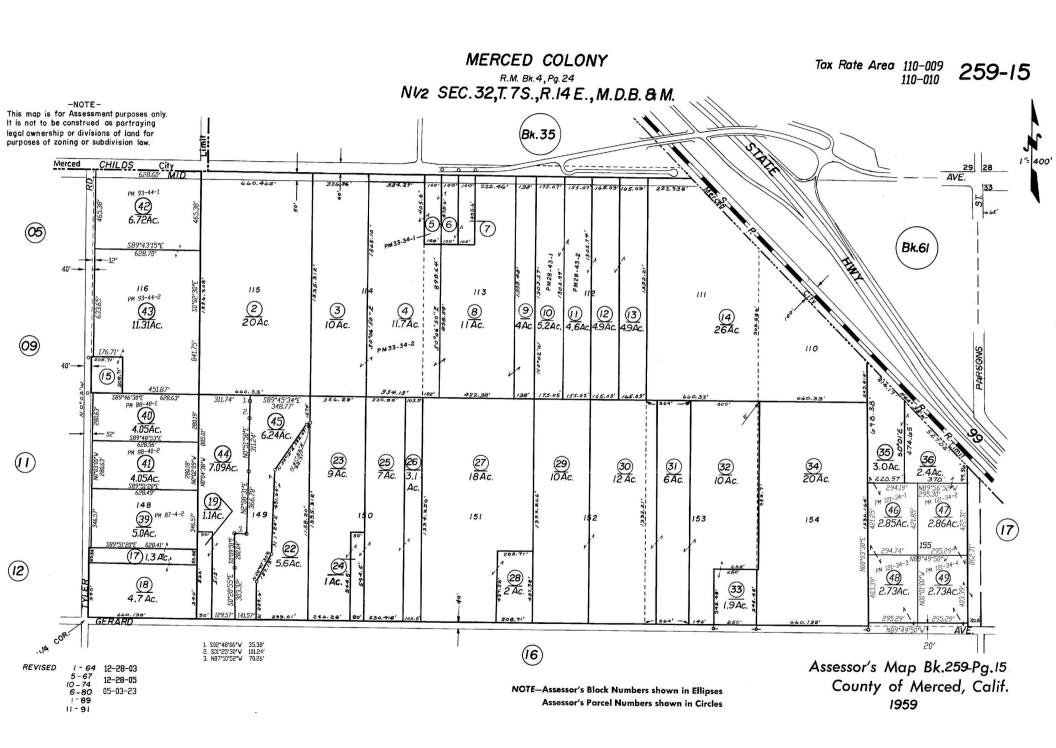

## **PROPERTY DETAILS**

**APN:** 259-150-011-000

**Lot Size:** 194,658 Sq Ft / 4.4 Acres

**Zoning:** M-2

1250 E CHILDS AVE, MERCED CA 95341