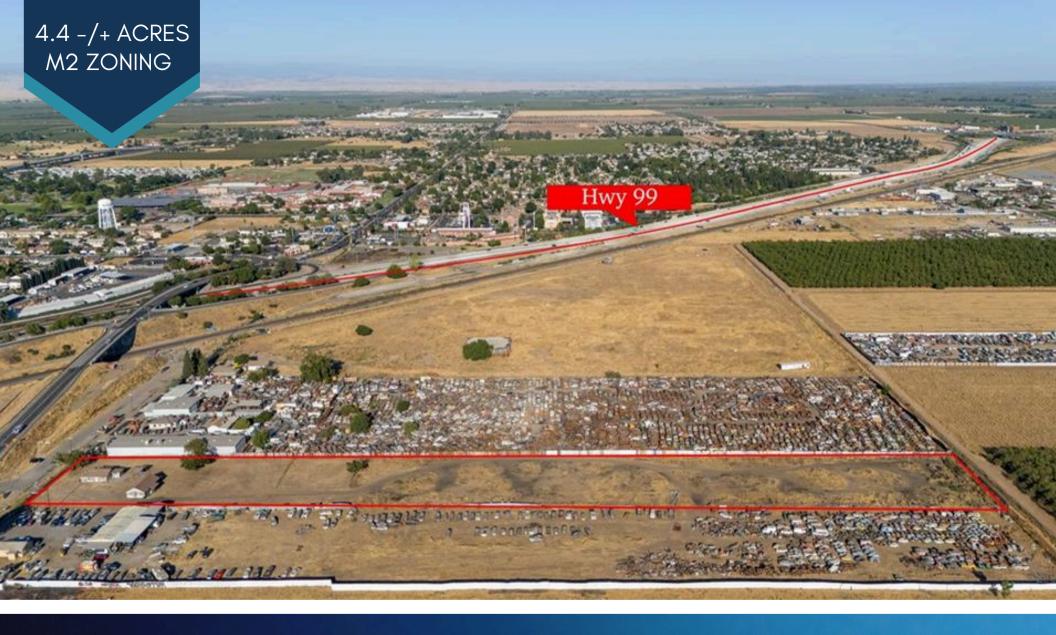

## FOR SALE: 1250 East Childs Avenue, Merced, CA \$800,000

Exceptional 4.4 -/+ acre commercial property with immense potential located near a high traffic freeway (99) and just a short distance from UC Merced which is just one exit away from the rapidly growing University of California Merced, adding value and foot traffic potential. This property is located in a busy commercial area ensuring excellent exposure and accessibility. This rare offering features an existing house on the property, but the true value lies in the land. Its perfect for a variety of commercial developments. It's located in a rapidly growing area with strong commercial activity. The possibilities are endless with this unique property, perfect for investors and developers seeking to capitalize on a fantastic location.

## **PROPERTY DETAILS**

**APN:** 259-150-011-000

**Lot Size:** 194,658 Sq Ft / 4.4 Acres

**Zoning:** M-2

1250 E CHILDS AVE, MERCED CA 95341