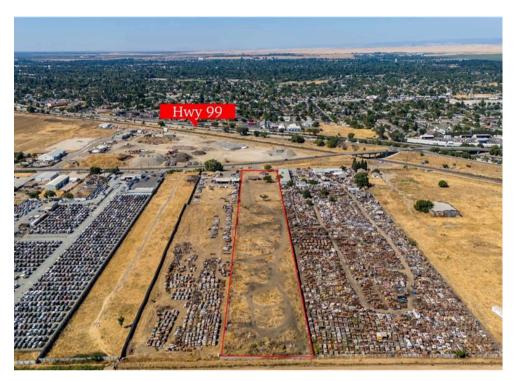

## FOR SALE: 1250 East Childs Avenue, Merced, CA \$800,000

Exceptional 4.4 -/+ acre commercial property with immense potential located near a high traffic freeway (99) and just a short distance from UC Merced which is just one exit away from the rapidly growing University of California Merced, adding value and foot traffic potential. This property is located in a busy commercial area ensuring excellent exposure and accessibility. This rare offering features an existing house on the property, but the true value lies in the land. Its perfect for a variety of commercial developments. It's located in a rapidly growing area with strong commercial activity. The possibilities are endless with this unique property, perfect for investors and developers seeking to capitalize on a fantastic location.

## **PROPERTY DETAILS**

**APN:** 259-150-011-000

**Lot Size:** 194,658 Sq Ft / 4.4 Acres

**Zoning:** M-2

1250 E CHILDS AVE, MERCED CA 95341