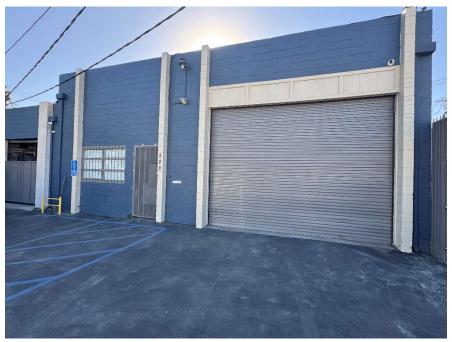

## **PROPERTY FEATURES:**

- An approx. 3,800 SF Industrial Single Tenant Building on an approx. 4,620 SF Lot
- Minutes from the Ports of Los Angeles & Long Beach
- Fully Refurbished (2023)
- Upstairs Mezzanine is Plus Square Footage
- Concrete Construction
- Easy Access to Pacific Coast Highway
- Next to the 110, 710, and 405 Freeways
- Ground Level Door
- 16' Clearance
- 200 Amps & 480 Volts (electrician to verify)
- Zoned LAM2