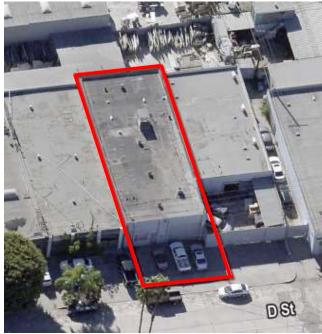

## INDUSTRIAL BUILDING FOR LEASE

522 East D St., Wilmington

## **PROPERTY FEATURES:**

- An approx. 3,800 SF Industrial Single Tenant Building on an approx. 4,620 SF Lot
- Minutes from the Ports of Los Angeles & Long Beach
- Fully Refurbished (2023)
- Upstairs Mezzanine is Plus Square Footage
- Concrete Construction
- Easy Access to Pacific Coast Highway
- Next to the 110, 710, and 405 Freeways
- Ground Level Door
- 16' Clearance
- 200 Amps & 480 Volts (electrician to verify)
- Zoned LAM2