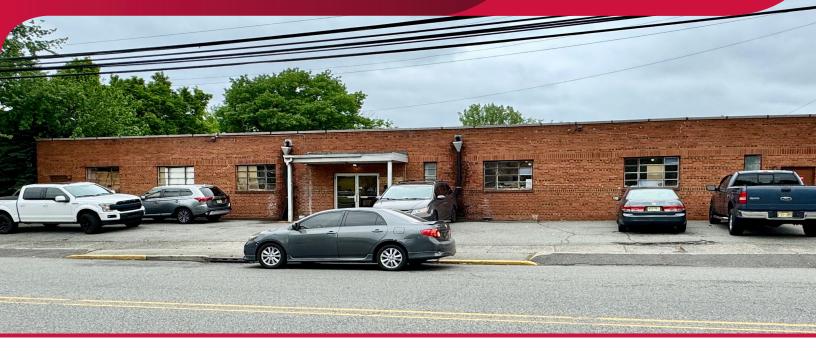

# WAREHOUSE FOR SALE 320 COLFAX AVENUE CLIFTON, NJ 07013

#### **PROPERTY OVERVIEW**

| BUILDING SF:             | ± 19,300 SF                                                                                                        |  |  |
|--------------------------|--------------------------------------------------------------------------------------------------------------------|--|--|
| ACRES:                   | 0.9 Acres                                                                                                          |  |  |
| LOADING:                 | 2 Drive-In Doors                                                                                                   |  |  |
| SPRINKLER:               | Full                                                                                                               |  |  |
| PARKING:                 | Ample Parking                                                                                                      |  |  |
| NET OPERATING<br>INCOME: | \$191,368                                                                                                          |  |  |
| COMMENTS:                | <ul> <li>100% Occupied</li> <li>All tenants are paying below market rent</li> <li>90-day kickout clause</li> </ul> |  |  |