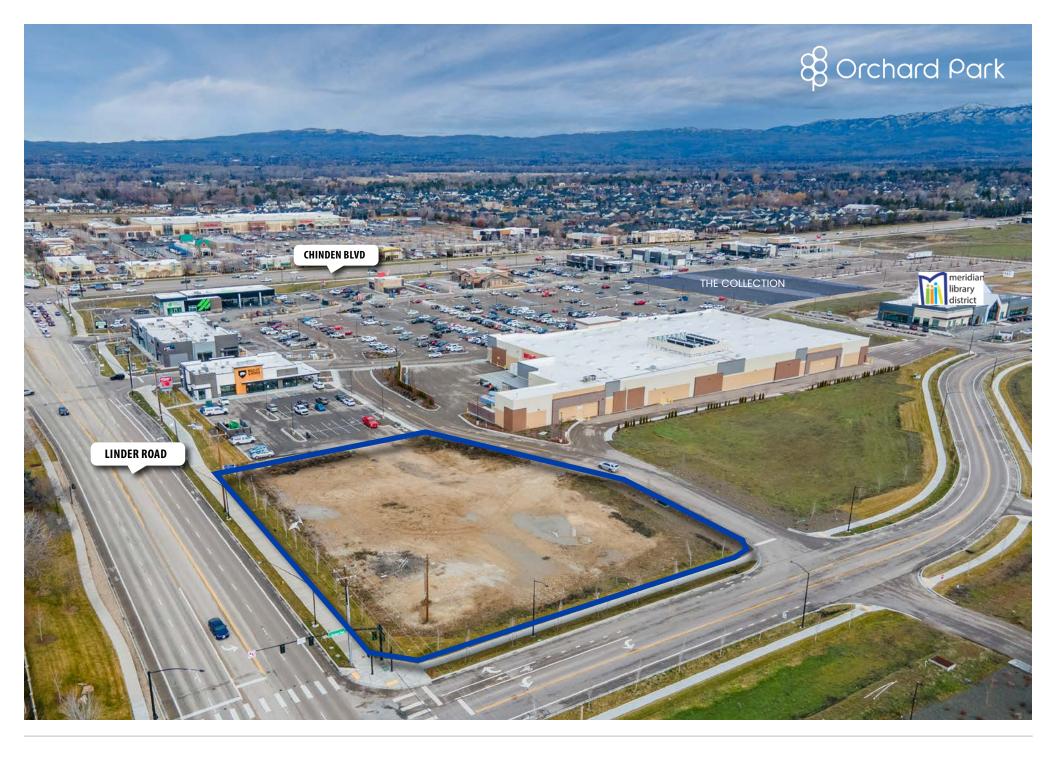

New Meridian Library at Orchard Park now open.

High visibility location at Chinden and Linder hot spot — over 40.000 VPD at the intersection!

Plans currently in for permit approval.

| SPACE     | SIZE     | RATE          |
|-----------|----------|---------------|
| Suite 104 | 1,378 SF | Contact Agent |
| Suite 105 | 1,509 SF | Contact Agent |
| Suite 106 | 2,558 SF | Contact Agent |

## HIGH VISIBILITY LOCATION AT CHINDEN & LINDER

# **Building A**

**Building B** 

THE COLLECTION

NEIGHBORING MIXED-USE DEVELOPMENT COMING 2025