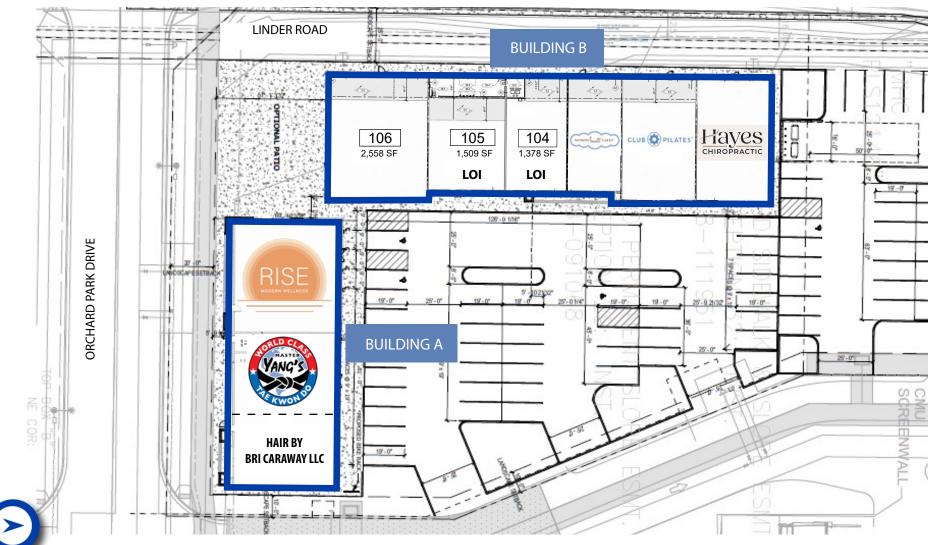

New Meridian Library at Orchard Park now open.

High visibility location at Chinden and Linder hot spot — over 40.000 VPD at the intersection!

Plans currently in for permit approval.

| SPACE     | SIZE     | RATE          |
|-----------|----------|---------------|
| Suite 104 | 1,378 SF | Contact Agent |
| Suite 105 | 1,509 SF | Contact Agent |
| Suite 106 | 2,558 SF | Contact Agent |

# **Building A**

**Building B** 

THE COLLECTION

NEIGHBORING MIXED-USE DEVELOPMENT COMING 2025