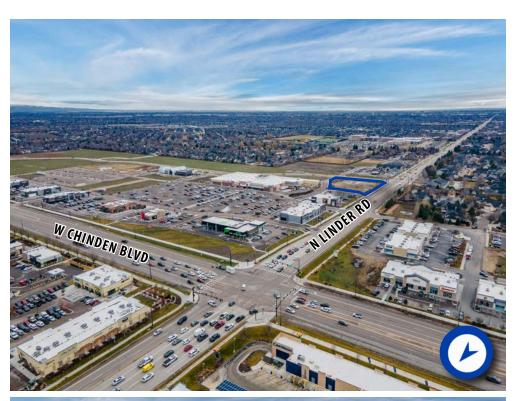

New Meridian Library at Orchard Park now open.

High visibility location at Chinden and Linder hot spot — over 40.000 VPD at the intersection!

Plans currently in for permit approval.

| SPACE     | SIZE     | RATE          |
|-----------|----------|---------------|
| Suite 104 | 1,378 SF | Contact Agent |
| Suite 105 | 1,509 SF | Contact Agent |
| Suite 106 | 2,558 SF | Contact Agent |

## HIGH VISIBILITY LOCATION AT CHINDEN & LINDER