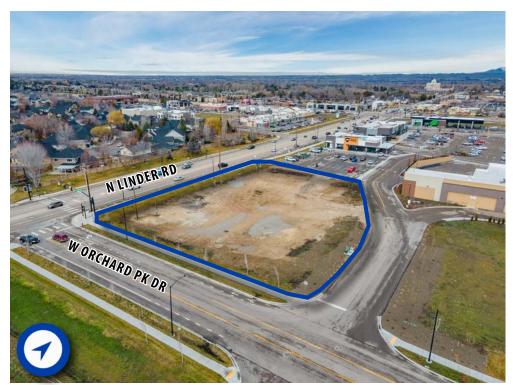

New Meridian Library at Orchard Park now open.

High visibility location at Chinden and Linder hot spot — over 40.000 VPD at the intersection!

Plans currently in for permit approval.

| SPACE     | SIZE     | RATE          |
|-----------|----------|---------------|
| Suite 104 | 1,378 SF | Contact Agent |
| Suite 105 | 1,509 SF | Contact Agent |
| Suite 106 | 2,558 SF | Contact Agent |

## HIGH VISIBILITY LOCATION AT CHINDEN & LINDER