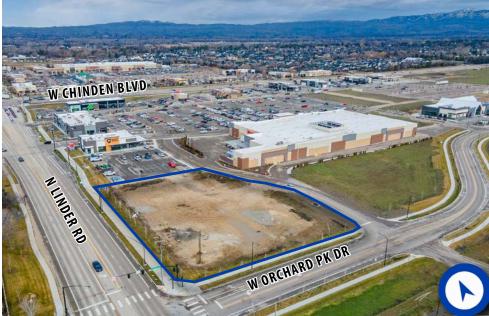

New Meridian Library at Orchard Park now open.

High visibility location at Chinden and Linder hot spot — over 40.000 VPD at the intersection!

Plans currently in for permit approval.

| SPACE     | SIZE     | RATE          |
|-----------|----------|---------------|
| Suite 104 | 1,378 SF | Contact Agent |
| Suite 105 | 1,509 SF | Contact Agent |
| Suite 106 | 2,558 SF | Contact Agent |

## HIGH VISIBILITY LOCATION AT CHINDEN & LINDER