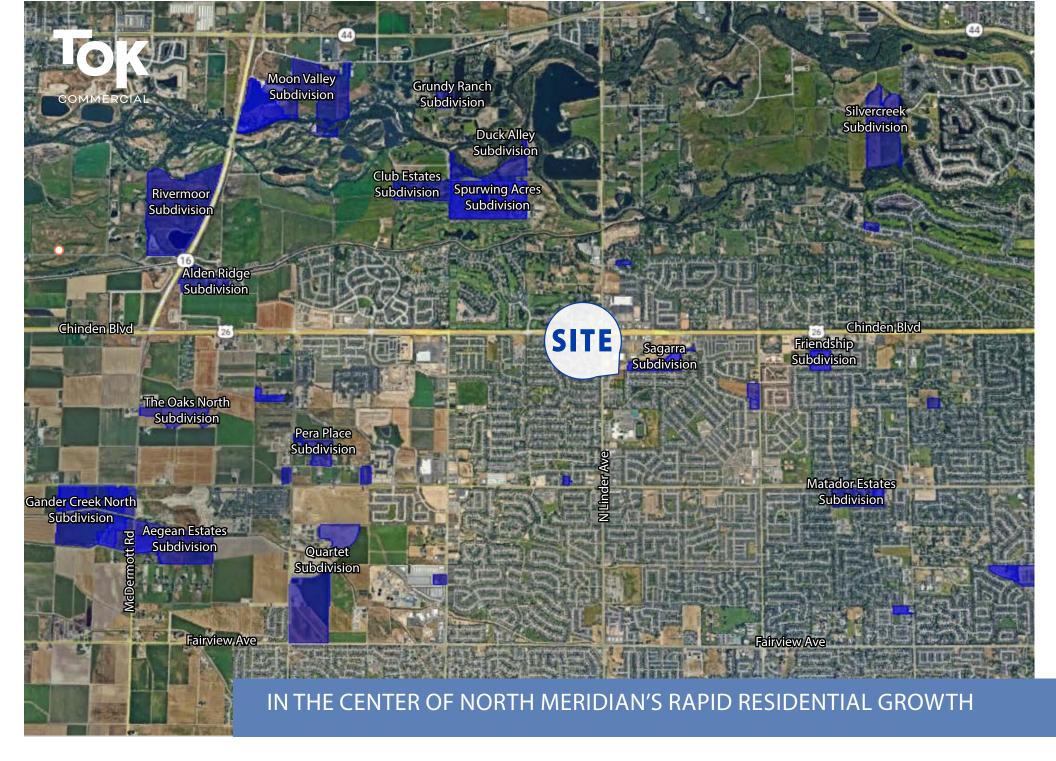

ew Meridian Library at Orchard Park now open.

High visibility location at Chinden and Linder hot spot — over 40.000 VPD at the intersection!

Plans currently in for permit approval.

| SPACE     | SIZE     | RATE          |
|-----------|----------|---------------|
| Suite 104 | 1,378 SF | Contact Agent |
| Suite 105 | 1,509 SF | Contact Agent |
| Suite 106 | 2,558 SF | Contact Agent |

T.I. allowance negotiable based on tenant and term.

| PROPERTY TYPE:   | Retail    |
|------------------|-----------|
| <b>DELIVERY:</b> | Q1 2025   |
| LEASE TYPE:      | NNN       |
| NNN RATE:        | \$7.00/SF |
| TERM:            | 5+ years  |

# HIGHLIGHT



UPDATED: 11.19.2024













# 8 Orchard Park

## HIGH VISIBILITY LOCATION AT CHINDEN & LINDER







# **Building A**

**Building B** 













THE COLLECTION

NEIGHBORING MIXED-USE DEVELOPMENT COMING 2025





### **DEMOGRAPHICS & DRIVE TIMES**