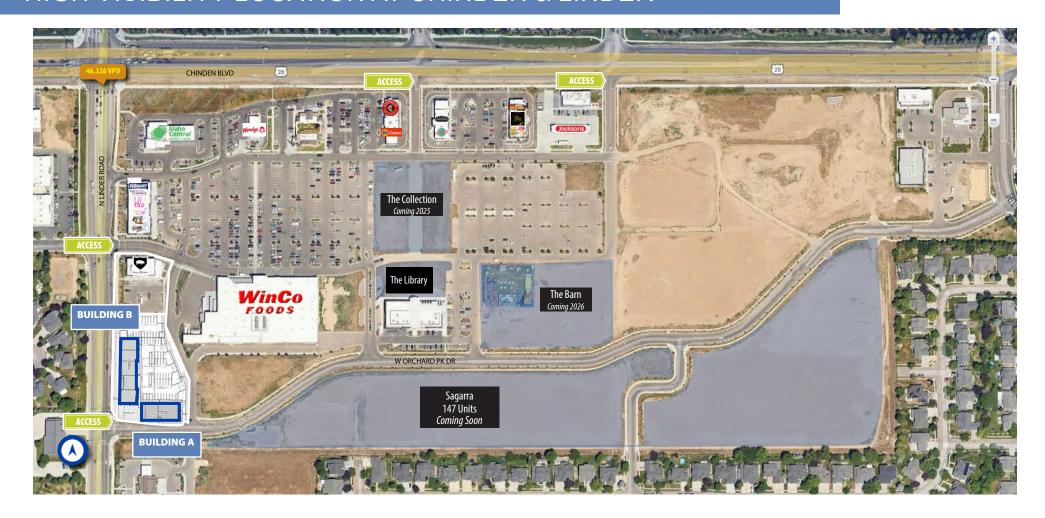

## HIGH VISIBILITY LOCATION AT CHINDEN & LINDER

# **Building A**

**Building B** 

THE COLLECTION

NEIGHBORING MIXED-USE DEVELOPMENT COMING 2025