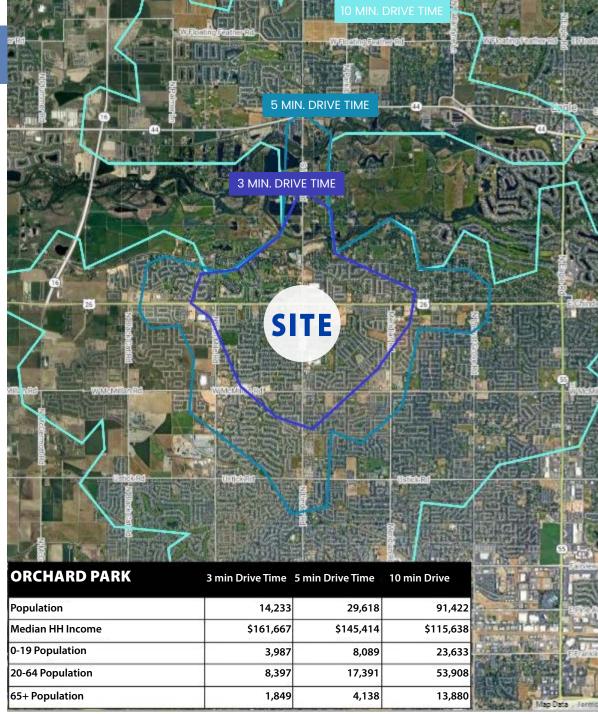

0 VPD at the intersection!

Plans currently in for permit approval.

| SPACE     | SIZE     | RATE          |
|-----------|----------|---------------|
| Suite 104 | 1,378 SF | Contact Agent |
| Suite 105 | 1,509 SF | Contact Agent |
| Suite 106 | 2,558 SF | Contact Agent |

T.I. allowance negotiable based on tenant and term.

| PROPERTY TYPE:   | Retail    |
|------------------|-----------|
| <b>DELIVERY:</b> | Q1 2025   |
| LEASE TYPE:      | NNN       |
| NNN RATE:        | \$7.00/SF |
| TERM:            | 5+ years  |

# HIGHLIGHT



UPDATED: 11.19.2024













# 8 Orchard Park

## HIGH VISIBILITY LOCATION AT CHINDEN & LINDER







# **Building A**

**Building B** 













THE COLLECTION

NEIGHBORING MIXED-USE DEVELOPMENT COMING 2025





### **DEMOGRAPHICS & DRIVE TIMES**