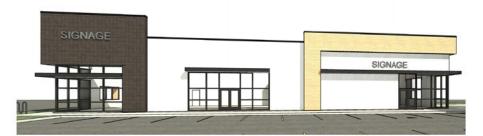

New Meridian Library at Orchard Park now open.

High visibility location at Chinden and Linder hot spot — over 40.000 VPD at the intersection!

Plans currently in for permit approval.

| SPACE     | SIZE     | RATE          |
|-----------|----------|---------------|
| Suite 104 | 1,378 SF | Contact Agent |
| Suite 105 | 1,509 SF | Contact Agent |
| Suite 106 | 2,558 SF | Contact Agent |

T.I. allowance negotiable based on tenant and term.

| PROPERTY TYPE:   | Retail    |
|------------------|-----------|
| <b>DELIVERY:</b> | Q1 2025   |
| LEASE TYPE:      | NNN       |
| NNN RATE:        | \$7.00/SF |
| TERM:            | 5+ years  |