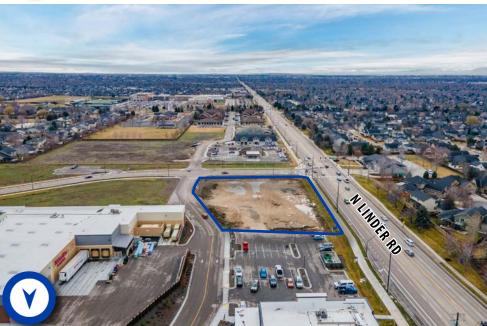

New Meridian Library at Orchard Park now open.

High visibility location at Chinden and Linder hot spot — over 40.000 VPD at the intersection!

Plans currently in for permit approval.

| SPACE     | SIZE     | RATE          |
|-----------|----------|---------------|
| Suite 104 | 1,378 SF | Contact Agent |
| Suite 105 | 1,509 SF | Contact Agent |
| Suite 106 | 2,558 SF | Contact Agent |

## HIGH VISIBILITY LOCATION AT CHINDEN & LINDER