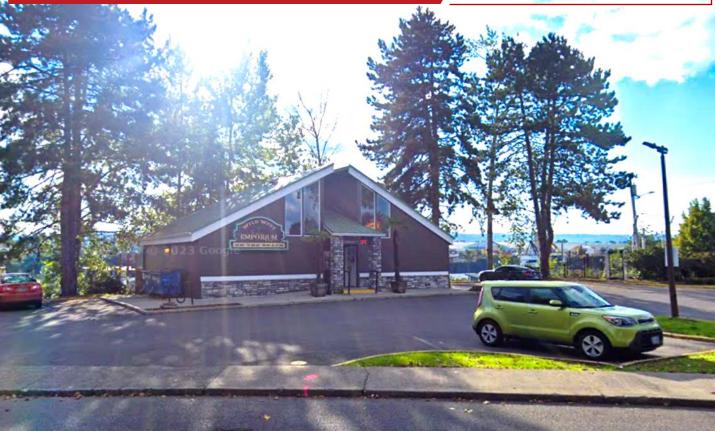

### PROPERTY HIGHLIGHTS

- 1,530 SF retail shop
- Former Rich's Cigar Shop
- Currently a dispensary, leased for \$8,800/month NNN with one five-year option to renew
- Current tenant's lease expires November 2026
- Sale price: \$1,550,000.