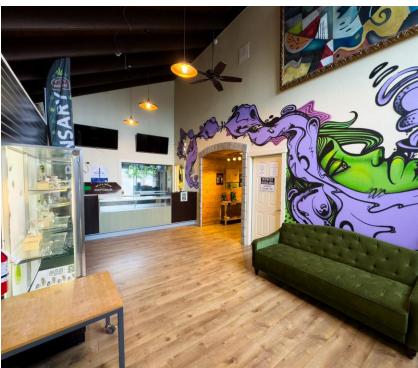

### PROPERTY HIGHLIGHTS

- 1,530 SF retail shop
- Former Rich's Cigar Shop
- Currently a dispensary, leased for \$8,800/month NNN with one five-year option to renew
- Current tenant's lease expires November 2026
- Sale price: \$1,550,000.