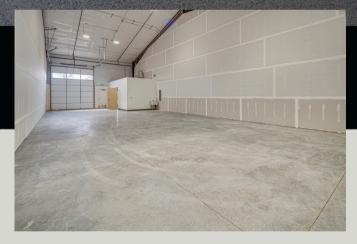

#### **AVAILABLE**

SUITE 100: 1,974 SF \$2,704.38
SUITE 105: 1,974 SF \$2,704.38
SUITE 110: 1,974 SF \$2,704.38
SUITE 115: 1,974 SF \$2,704.38
SUITE 120: 1,974 SF \$2,704.38
SUITE 125: 1,974 SF \$2,704.38

#### **Property Highlights**

- · Restroom & office in each suite
- · Quality design and construction
- Separately metered gas & electric
- Electric heaters in office
- · Fully sprinklered
- Man door access to shop
- 12' x 14' rollup door for each suite
- Utility sink