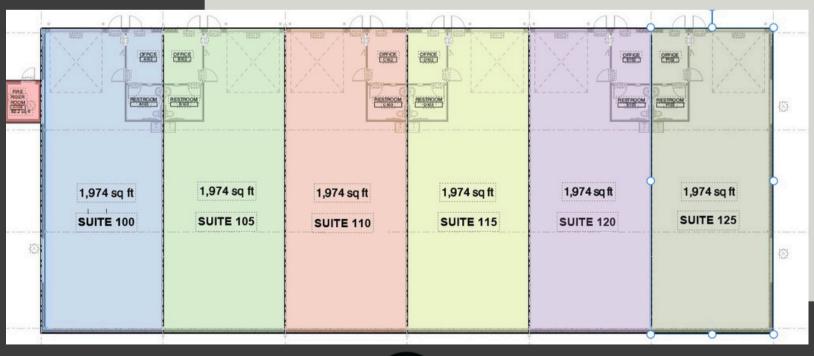

#### **About the Property**

Badger Industrial Plaza is a brand new industrial property, close proximity to Hwy 97 with excellent access, both North and South. Ready for occupancy now!

**Available Space** Six Industrial units

#### **AVAILABLE**

SUITE 100: 1,974 SF \$2,704.38
SUITE 105: 1,974 SF \$2,704.38
SUITE 110: 1,974 SF \$2,704.38
SUITE 115: 1,974 SF \$2,704.38
SUITE 120: 1,974 SF \$2,704.38
SUITE 125: 1,974 SF \$2,704.38