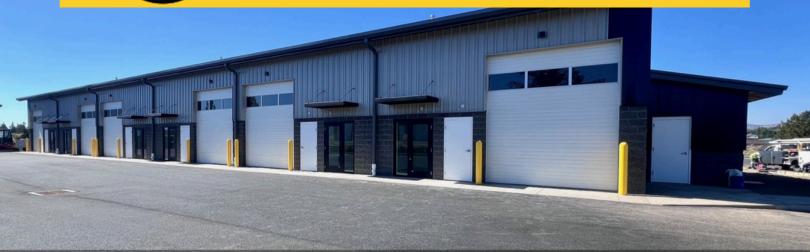

## **PROPERTY FOR LEASE**

2160 SW BADGER AVE, REDMOND OR

6 BRAND NEW UNITS 1,974 SF MODIFIED GROSS \$1.37 SF/MO

#### **About the Property**

Badger Industrial Plaza is a brand new industrial property, close proximity to Hwy 97 with excellent access, both North and South. Ready for occupancy now!

**Available Space** Six Industrial units

#### **Property Highlights**

- · Restroom & office in each suite
- · Quality design and construction
- Separately metered gas & electric
- Electric heaters in office
- · Fully sprinklered
- Man door access to shop
- 12' x 14' rollup door for each suite
- Utility sink