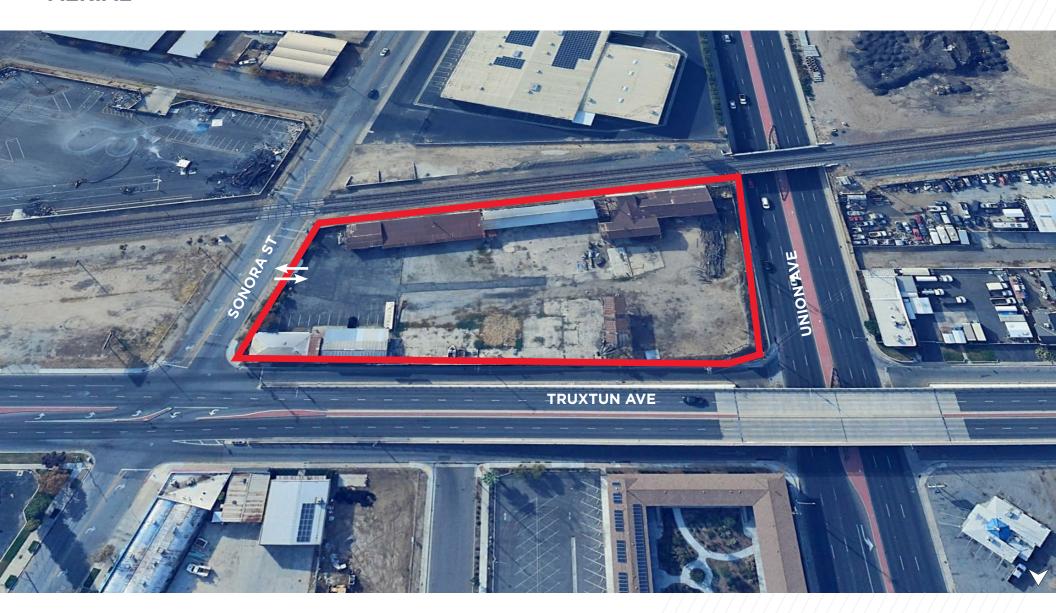

|
|-------------------------|-------------------------------------|
| Office:                 | ±1,288 SF                           |
| Metal Warehouse/Canopy: | ±22,570 SF                          |
| Power*:                 | 200Amps, 120/280V, 3Ph              |
| Zoning:                 | M-1 and C-2, City of Bakersfield    |
| Electric:               | PG&E                                |
| Gas:                    | PG&E                                |
| Water:                  | California Water Service            |
| Sewer:                  | City of Bakersfield                 |
| Asking Rate:            | \$6,500 per month, Industrial Gross |
|                         |                                     |

<sup>\*</sup>Tenant to verify





FOR LEASE | 2.28 ACRES AERIAL



# **FOR LEASE | 2.28 ACRES** SITE PLAN



## **FOR LEASE | 2.28 ACRES**

### **FLOOR PLAN**













©2024 Cushman & Wakefield. All rights reserved. The information contained in this communication is strictly confidential. This information has been obtained from sources believed to be reliable but has not been verified. NO WARRANTY OR REPRESENTATION, EXPRESS OR IMPLIED, IS MADE AS TO THE CONDITION OF THE PROPERTY (OR PROPERTIES) REFERENCED HEREIN OR AS TO THE ACCURACY OR COMPLETENESS OF THE INFORMATION CONTAINED HEREIN, AND SAME IS SUBMITTED SUBJECT TO ERRORS, OMISSIONS, CHANGE OF PRICE, RENTAL OR OTHER CONDITIONS, WITHDRAWAL WITHOUT NOTICE, AND TO ANY SPECIAL LISTING CONDITIONS IMPOSED BY THE PROPERTY OWNER(S). ANY PROJECTIONS, OPINIONS OR ESTIMATES ARE SUBJECT TO UNCERTAINTY AND DO