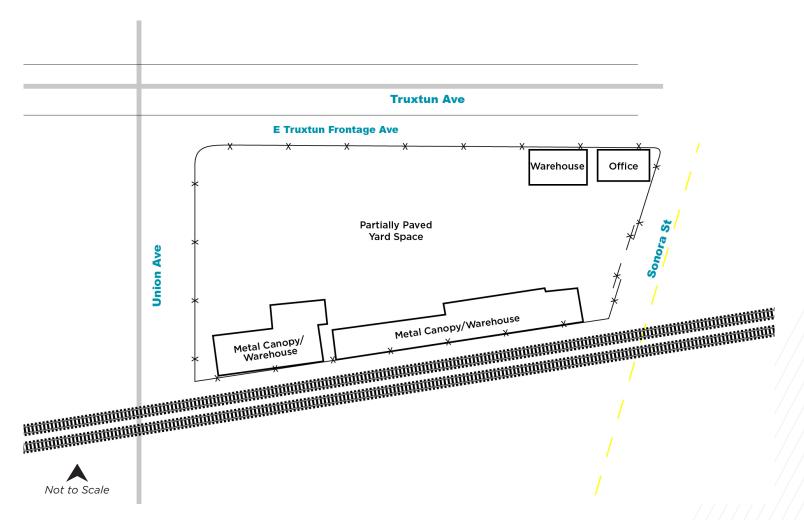

-----------------------------|
| Office:                 | ±1,288 SF                           |
| Metal Warehouse/Canopy: | ±22,570 SF                          |
| Power*:                 | 200Amps, 120/280V, 3Ph              |
| Zoning:                 | M-1 and C-2, City of Bakersfield    |
| Electric:               | PG&E                                |
| Gas:                    | PG&E                                |
| Water:                  | California Water Service            |
| Sewer:                  | City of Bakersfield                 |
| Asking Rate:            | \$6,500 per month, Industrial Gross |
|                         |                                     |

<sup>\*</sup>Tenant to verify





FOR LEASE | 2.28 ACRES AERIAL



# **FOR LEASE | 2.28 ACRES** SITE PLAN



## **FOR LEASE | 2.28 ACRES**

### **FLOOR PLAN**













©2024 Cushman & Wakefield. All rights reserved. The information contained in this communication is strictly confidential. This information has been obtained from sources believed to be reliable but has not been verified. NO WARRANTY OR REPRESENTATION, EXPRESS OR IMPLIED, IS MADE AS TO THE CONDITION OF THE PROPERTY (OR PROPERTIES) REFERENCED HEREIN OR AS TO THE ACCURACY OR COMPLETENESS OF THE INFORMATION CONTAINED HEREIN, AND SAME IS SUBMITTED SUBJECT TO ERRORS, OMISSIONS, CHANGE OF PRICE, RENTAL OR OTHER CONDITIONS, WITHDRAWAL WITHOUT NOTICE, AND TO ANY SPECIAL LISTING CONDITIONS IMPOSED BY THE PROPERTY OWNER(S). ANY PROJECTIONS, OPINIONS OR ESTIMATES ARE SUBJECT TO UNCERTAINTY AND DO NOT SIGNIFY CURRENT OR FUTURE PROPERTY PE