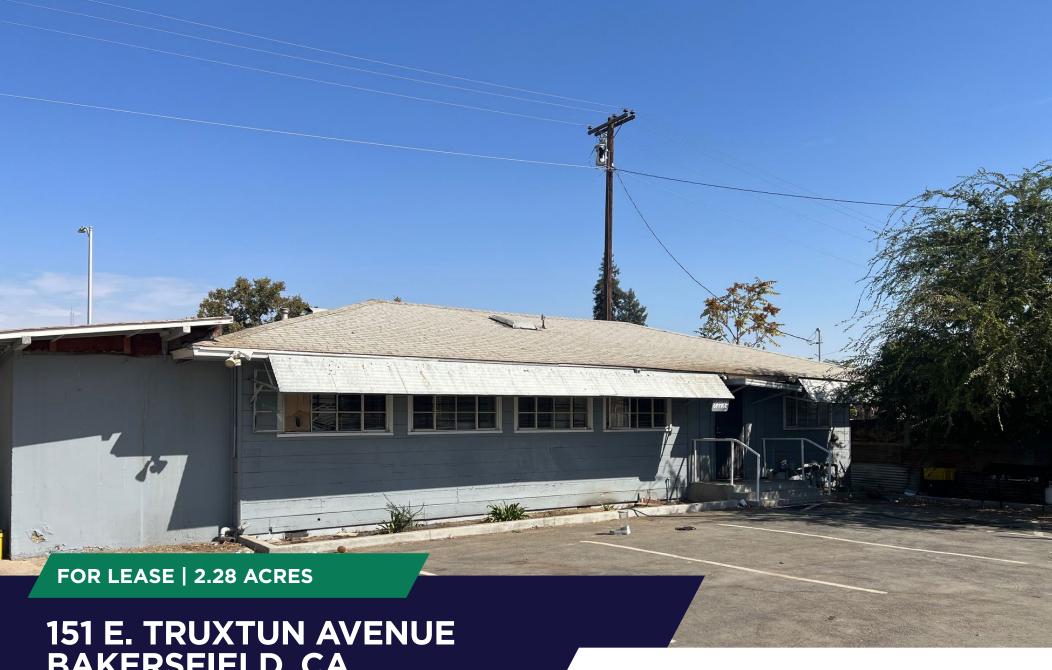

**BAKERSFIELD, CA** 

**ASKING RATE: \$6,500 PER MONTH** 

## FOR LEASE | 2.28 ACRES

## **Property Features**

Industrial Metal Warehouse and Canopy Space on approximately 2.28 Acres. Fully fenced lot, with Truxtun Avenue and Union Avenue frontage. Zoned M-1 in the City of Bakersfield.

| Lot Size:               | ±2.28 Acres                         |
|-------------------------|-------------------------------------|
| Office:                 | ±1,288 SF                           |
| Metal Warehouse/Canopy: | ±22,570 SF                          |
| Power*:                 | 200Amps, 120/280V, 3Ph              |
| Zoning:                 | M-1 and C-2, City of Bakersfield    |
| Electric:               | PG&E                                |
| Gas:                    | PG&E                                |
| Water:                  | California Water Service            |
| Sewer:                  | City of Bakersfield                 |
| Asking Rate:            | \$6,500 per month, Industrial Gross |
|                         |                                     |