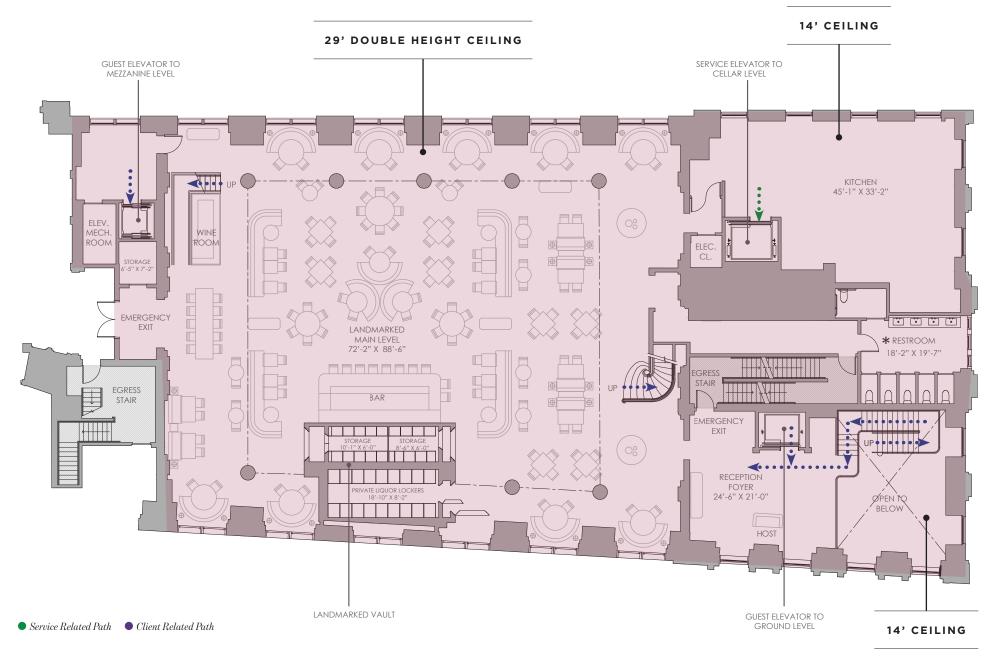

hts, rare architectural details and is accessible by a separate, private entrance.







### **BUILDING FEATURES**

Private Entrance on Lafayette

Large, Open and Flexible Floor Plans

Foyer/Waiting Area

Multiple Levels

Restoration to Original, Historical Elegance

Marble Staircase

2 Client Elevators and 1 Service Elevator

Dedicated Kitchen

Venting

Capacity: 350

All Uses Considered

Possession To Be Agreed Upon

Nearby Subway Lines: 1, 6, N, Q, R, W, J and Z

GROUNDMAIN LEVELMEZZANINECELLARApprox. 1,068 SFApprox. 10,339 SFApprox. 7,417 SF\*Approx. 1,267 SF12' to 29' Ceilings14' to 29' Ceilings9' to 14' Ceilings15' Ceiling



<sup>\*</sup>Additional 2nd Floor space to create over 20,000 SF





12' CEILING

Service Related Path
 Client Related Path

# MAIN LEVEL 10,339 Square Feet





# MEZZANINE + OPTIONAL 2ND FLOOR 7,417 Square Feet







#### THE NEIGHBORHOOD

Known for its cobblestone streets, trendy restaurants and boutiques, Tribeca is one of New York City's chicest neighborhoods.

This prime location not only affords the Banking Hall at 108 Leonard proximity to New York's top restaurants, hotels, social clubs and other hot spots, its also accessible by neighboring residential condominium in the area.

Notable nearby restaurants, retailers, and attractions include Locanda Verde, The Armoury, Equinox, Le Coucou, Augustine, Sarabeth's Tribeca, the New York Supreme Court, New York Law School, City Hall, the New York Public Library, the World Trade Center, and numerous transportation services.

\*Statistics are within a 0.25 mile radius of 108 Leonard



#### **E