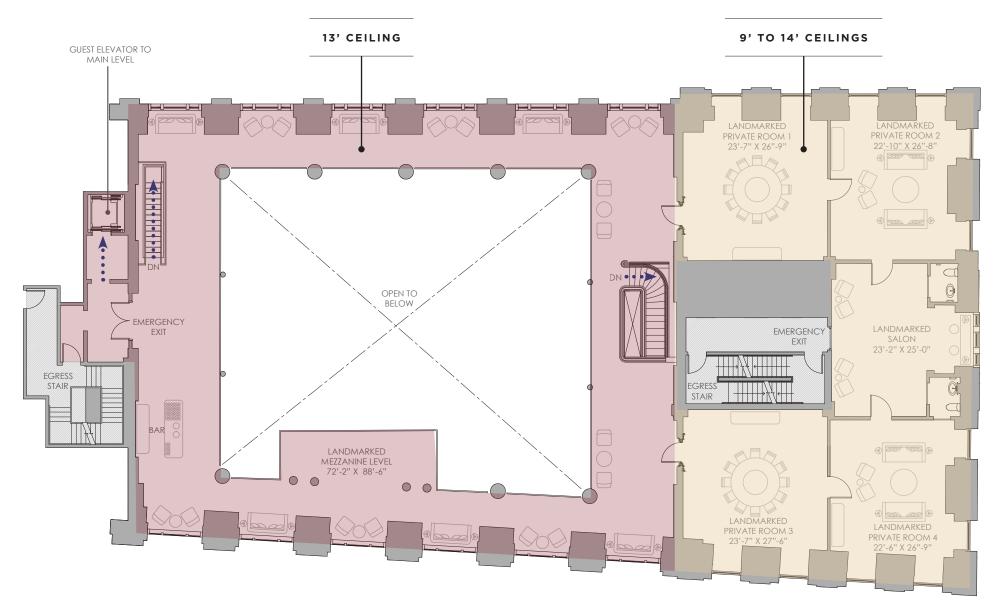

eparate, private entrance.







### **BUILDING FEATURES**

Private Entrance on Lafayette

Large, Open and Flexible Floor Plans

Foyer/Waiting Area

Multiple Levels

Restoration to Original, Historical Elegance

Marble Staircase

2 Client Elevators and 1 Service Elevator

Dedicated Kitchen

Venting

Capacity: 350

All Uses Considered

Possession To Be Agreed Upon

Nearby Subway Lines: 1, 6, N, Q, R, W, J and Z

GROUNDMAIN LEVELMEZZANINECELLARApprox. 1,068 SFApprox. 10,339 SFApprox. 7,417 SF\*Approx. 1,267 SF12' to 29' Ceilings14' to 29' Ceilings9' to 14' Ceilings15' Ceiling



<sup>\*</sup>Additional 2nd Floor space to create over 20,000 SF





12' CEILING

Service Related Path
 Client Related Path

# MAIN LEVEL 10,339 Square Feet





# MEZZANINE + OPTIONAL 2ND FLOOR 7,417 Square Feet







#### THE NEIGHBORHOOD

Known for its cobblestone streets, trendy restaurants and boutiques, Tribeca is one of New York City's chicest neighborhoods.

This prime location not only affords the Banking Hall at 108 Leonard proximity to New York's top restaurants, hotels, social clubs and other hot spots, its also accessible by neighboring residential condominium in the area.

Notable nearby restaurants, retailers, and attractions include Locanda Verde, The Armoury, Equinox, Le Coucou, Augustine, Sarabeth's Tribeca, the New York Supreme Court, New York Law School, City Hall, the New York Public Library, the World Trade Center, and numerous transportation services.

\*Statistics are within a 0.25 mile radius of 108 Leonard



#### **EASILY ACCESSIBLE**

<8 Minute Walk to 8 Subway Lines