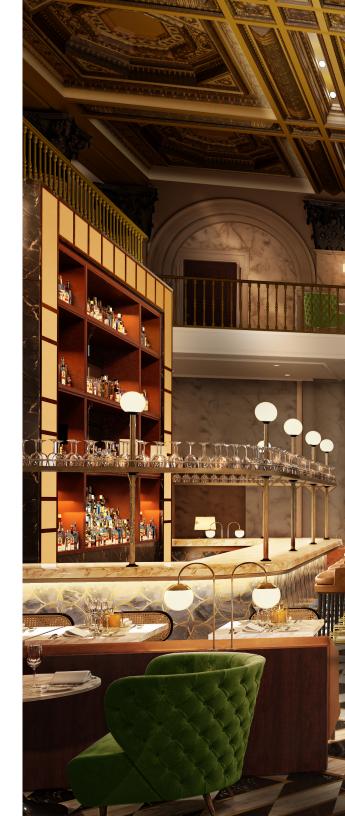

The multi-level Banking Hall offers an expansive floor plan suitable for a restaurant, club, event venue, or similar usage.

The opulent space is over 20,000 square feet, and features soaring ceiling heights, rare architectural details and is accessible by a separate, private entrance.