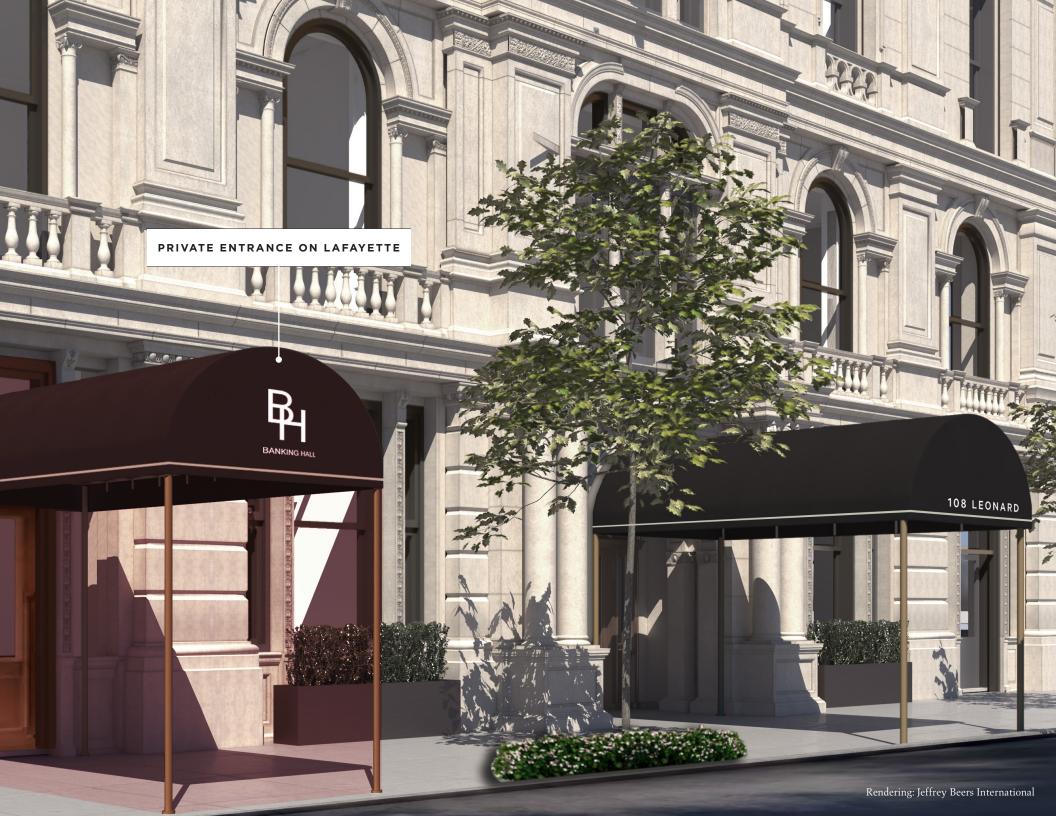

The multi-level Banking Hall offers an expansive floor plan suitable for a restaurant, club, event venue, or similar usage.

The opulent space is over 20,000 square feet, and features soaring ceiling heights, rare architectural details and is accessible by a separate, private entrance.

### **BUILDING FEATURES**

Private Entrance on Lafayette

Large, Open and Flexible Floor Plans

Foyer/Waiting Area

Multiple Levels

Restoration to Original, Historical Elegance

Marble Staircase

2 Client Elevators and 1 Service Elevator