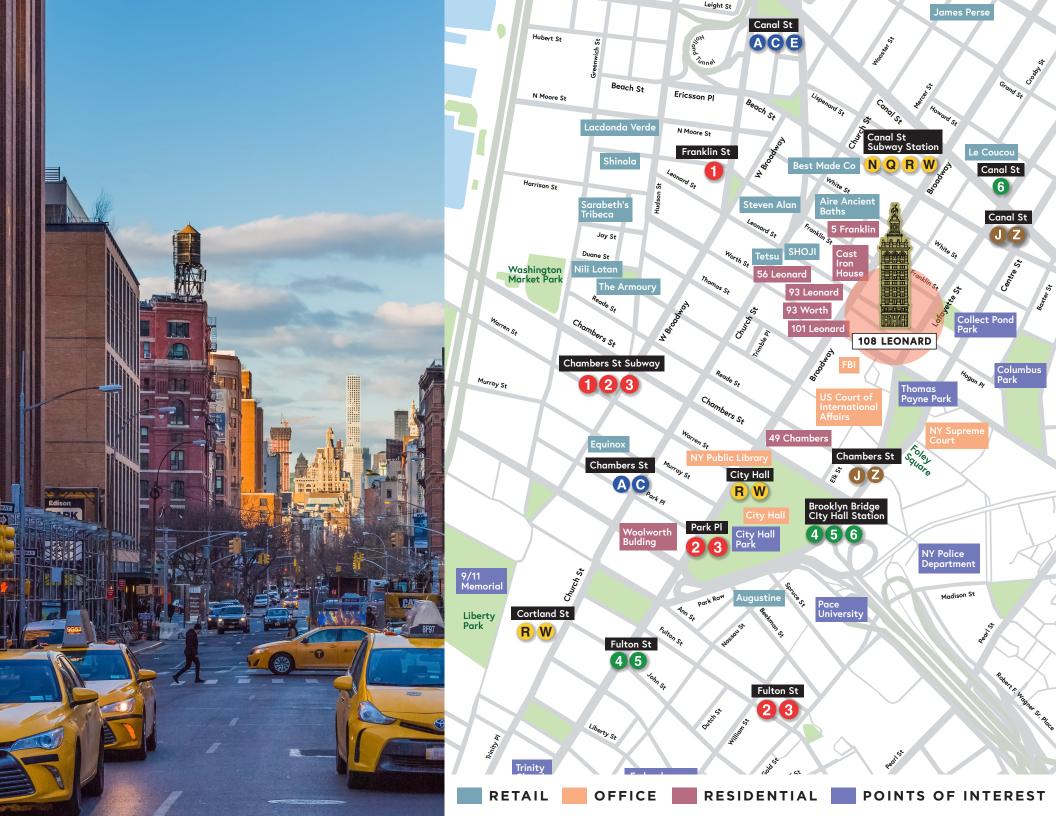

#### THE NEIGHBORHOOD

Known for its cobblestone streets, trendy restaurants and boutiques, Tribeca is one of New York City's chicest neighborhoods.

This prime location not only affords the Banking Hall at 108 Leonard proximity to New York's top restaurants, hotels, social clubs and other hot spots, its also accessible by neighboring residential condominium in the area.

Notable nearby restaurants, retailers, and attractions include Locanda Verde, The Armoury, Equinox, Le Coucou, Augustine, Sarabeth's Tribeca, the New York Supreme Court, New York Law School, City Hall, the New York Public Library, the World Trade Center, and numerous transportation services.

\*Statistics are within a 0.25 mile radius of 108 Leonard