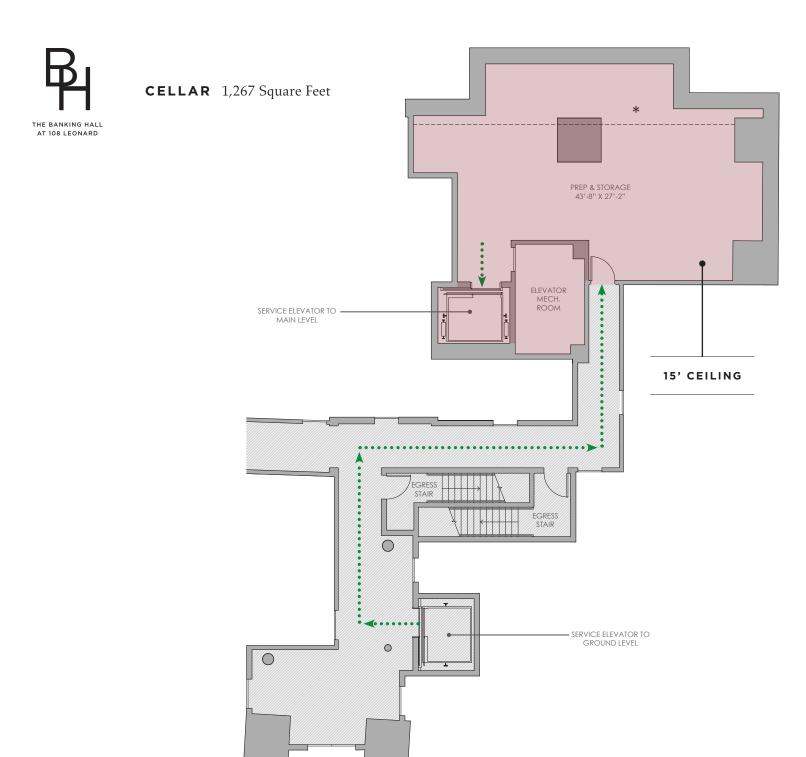

Dedicated Kitchen

Venting

Capacity: 350

All Uses Considered

Possession To Be Agreed Upon

Nearby Subway Lines: 1, 6, N, Q, R, W, J and Z

GROUNDMAIN LEVELMEZZANINECELLARApprox. 1,068 SFApprox. 10,339 SFApprox. 7,417 SF\*Approx. 1,267 SF12' to 29' Ceilings14' to 29' Ceilings9' to 14' Ceilings15' Ceiling