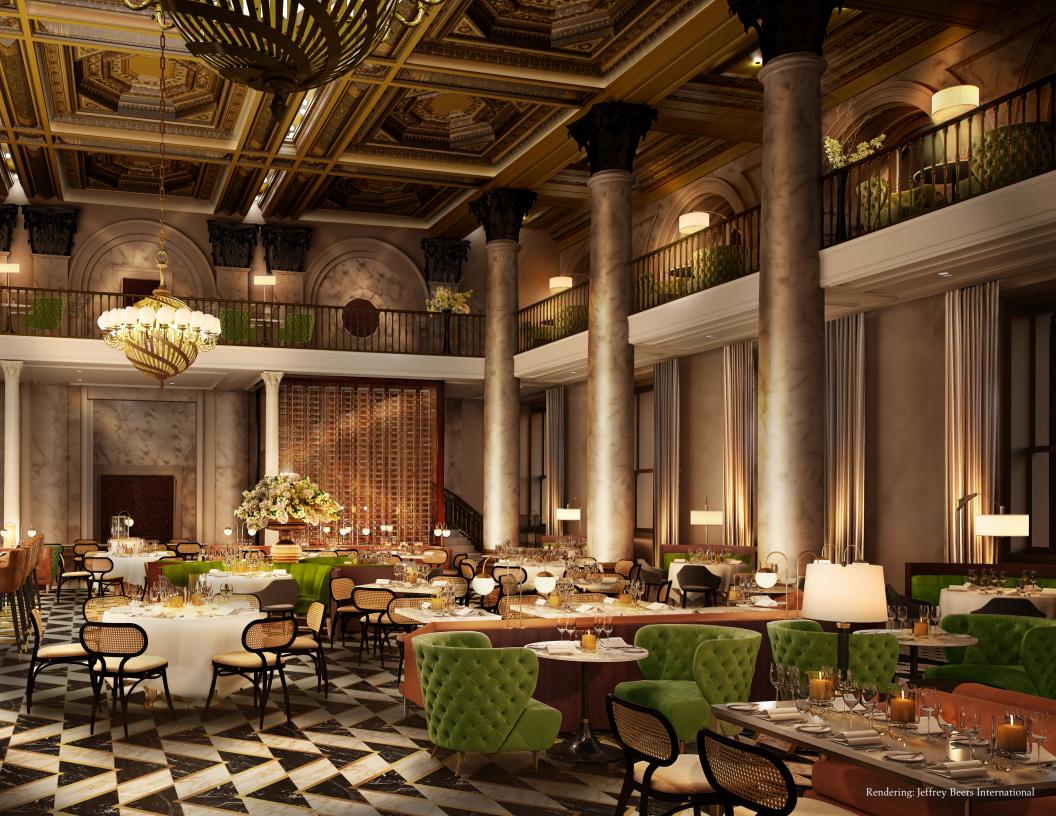

The multi-level Banking Hall offers an expansive floor plan suitable for a restaurant, club, event venue, or similar usage.

The opulent space is over 20,000 square feet, and features soaring ceiling heights, rare architectural details and is accessible by a separate, private entrance.

# MAIN LEVEL 10,339 Square Feet