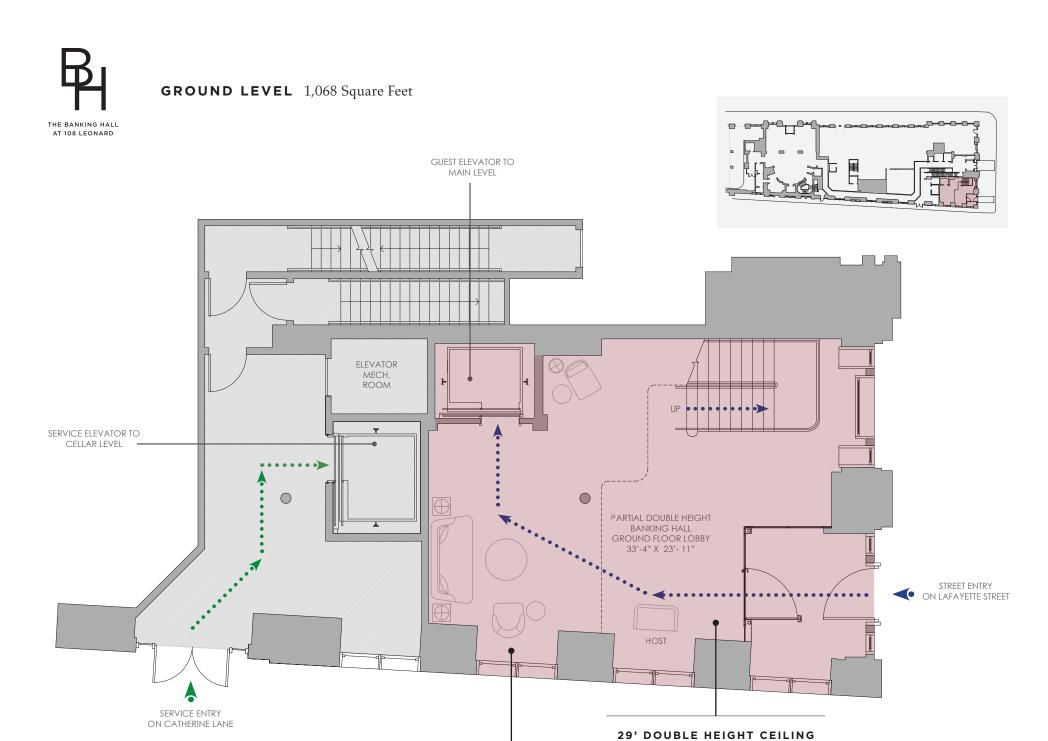

Dedicated Kitchen

Venting

Capacity: 350

All Uses Considered

Possession To Be Agreed Upon

Nearby Subway Lines: 1, 6, N, Q, R, W, J and Z

GROUNDMAIN LEVELMEZZANINECELLARApprox. 1,068 SFApprox. 10,339 SFApprox. 7,417 SF\*Approx. 1,267 SF12' to 29' Ceilings14' to 29' Ceilings9' to 14' Ceilings15' Ceiling