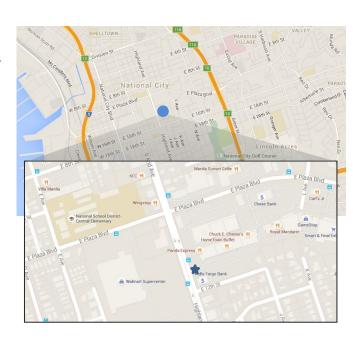

## SOUTH BAY PLAZA

1021 - 1147 Highland Avenue, National City, California 91950

## **FEATURES:**

- > 141,868 square foot shopping center
- Conveniently located at the highly trafficked intersection of Plaza Boulevard and Highland Avenue
- ➤ Six entrances and ample parking (3.97/1000)
- Prominent building and pylon signage
- ➤ Easy access to Interstate 5 and Interstate 805
- ➤ Tenants include: Panda Express, Chuck E. Cheese's and Rent-A-Center