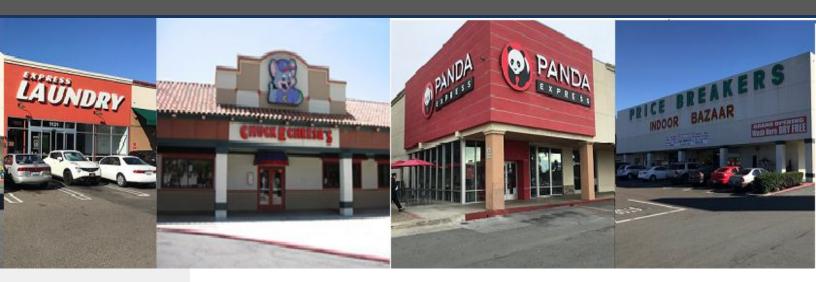

## **FEATURES:**

- > 141,868 square foot shopping center
- Conveniently located at the highly trafficked intersection of Plaza Boulevard and Highland Avenue
- ➤ Six entrances and ample parking (3.97/1000)
- Prominent building and pylon signage
- ➤ Easy access to Interstate 5 and Interstate 805
- ➤ Tenants include: Panda Express, Chuck E. Cheese's and Rent-A-Center

Rev. 12/13/2024

| Unit                 | Tenant                        | Sq. Ft. |
|----------------------|-------------------------------|---------|
| 1021A<br>(1st floor) | Price Breakers                | 37,500  |
| 1021B<br>(basement)  | Available                     | 3,100   |
| 1021C<br>(2nd floor) | Available                     | 15,650  |
| 1023                 | Available                     | 5,109   |
| 1025                 | Restaurant                    | 3,750   |
| 1027-1029            | Beauty Supply                 | 6,250   |
| 1031                 | Yogurt Shop                   | 1,230   |
| 1033                 | Optometrists                  | 1,230   |
| 1035                 | Dental Office                 | 2,460   |
| 1039                 | Insurance                     | 1,230   |
| 1037                 | Barbershop                    | 1,230   |
| 1043                 | Rent-A-Center                 | 5,030   |
| 1041                 | Martial Arts                  | 2,350   |
| 1117                 | Available                     | 5,280   |
| 1115                 | Panda Express                 | 2,000   |
| 1121-1123            | Baby Store                    | 2,988   |
| 1127                 | Dental Office                 | 1,600   |
| 1129                 | Available                     | 2,400   |
| 1131                 | National City Express Laundry | 5,200   |
| 1135-1139            | Available                     | 9,100   |
| 1141-1143            | Chuck E. Cheese               | 15,000  |
| 1145                 | Gym and Fitness Center        | 4,000   |
| 1147                 | Sharetea                      | 2,136   |
| 900                  | Dealz R Us                    | 5,520   |
| 1001                 | Locksmith                     | 300     |