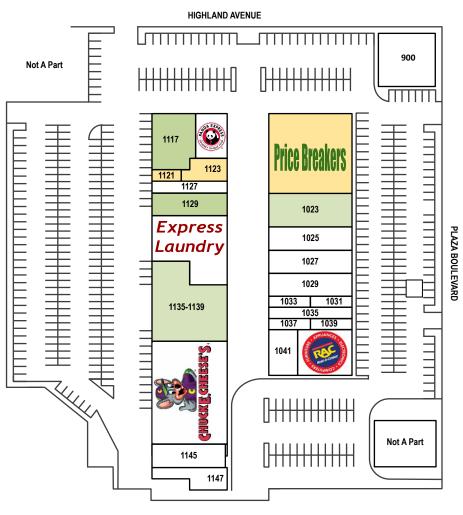

Rev. 12/13/2024

| Unit                 | Tenant                        | Sq. Ft. |
|----------------------|-------------------------------|---------|
| 1021A<br>(1st floor) | Price Breakers                | 37,500  |
| 1021B<br>(basement)  | Available                     | 3,100   |
| 1021C<br>(2nd floor) | Available                     | 15,650  |
| 1023                 | Available                     | 5,109   |
| 1025                 | Restaurant                    | 3,750   |
| 1027-1029            | Beauty Supply                 | 6,250   |
| 1031                 | Yogurt Shop                   | 1,230   |
| 1033                 | Optometrists                  | 1,230   |
| 1035                 | Dental Office                 | 2,460   |
| 1039                 | Insurance                     | 1,230   |
| 1037                 | Barbershop                    | 1,230   |
| 1043                 | Rent-A-Center                 | 5,030   |
| 1041                 | Martial Arts                  | 2,350   |
| 1117                 | Available                     | 5,280   |
| 1115                 | Panda Express                 | 2,000   |
| 1121-1123            | Baby Store                    | 2,988   |
| 1127                 | Dental Office                 | 1,600   |
| 1129                 | Available                     | 2,400   |
| 1131                 | National City Express Laundry | 5,200   |
| 1135-1139            | Available                     | 9,100   |
| 1141-1143            | Chuck E. Cheese               | 15,000  |
| 1145                 | Gym and Fitness Center        | 4,000   |
| 1147                 | Sharetea                      | 2,136   |
| 900                  | Dealz R Us                    | 5,520   |
| 1001                 | Locksmith                     | 300     |

Occupied But Available