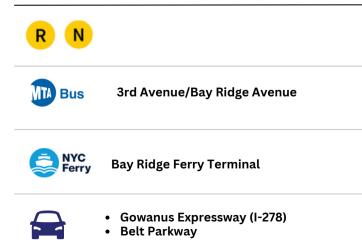

ation on a pedestrian heavy avenue leading to the the NYC Ferry Terminal, where commuters take express routes to Wall Street and other Manhattan locations. The extensive glass frontage provides maximum visibility for promoting your business brand in a diverse neighbourhood with strong local community and a steady customer base who support local enterprises.

SERHANT.

#### **PROPERTY INFORMATION**

| LEASE RATE:   | Upon Request   |
|---------------|----------------|
| AVAILABLE SF: | 2,000          |
| TERM:         | 5-10 YEARS     |
| LEVEL:        | GROUND         |
| AVAILABLE:    | NOW            |
| CONDITION     | FULL BUILD OUT |

#### USES

- RETAIL
- CAFE/ RESTAURANT
- SALON, SPA
- FITNESS STUDIO
- HEALTH & WELLNESS
  OFFICE OR SERVICE-
  - BUSINESS

#### NEARBY TRANSPORTATION



PROPERTY FOR LEASE

# 180 BAY RIDGE AVE

## SERHANT.

**FLOOR PLAN** 



FLOOR PLAN CREATED BY CUBICASA APP. MEASUREMENTS DEEMED HIGHLY RELIABLE BUT NOT GUARANTEED.

#### **NEIGHBORHOOD MAP**



Information herein has been obtained from sources deemed reliable, however its accuracy cannot be guaranteed. The user is required to conduct their own due diligence & verification.