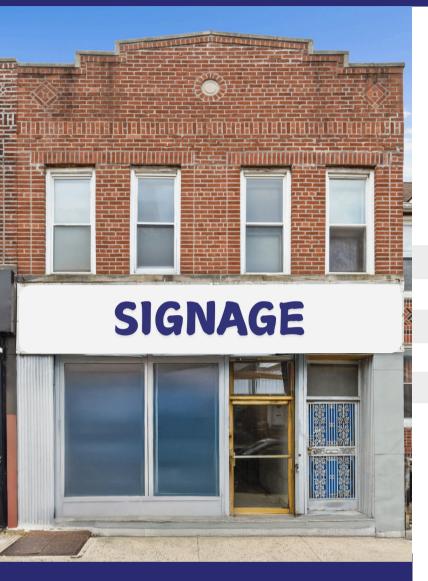

Unlock the potential of this prime 2,000-squarefoot commercial space in Bay Ridge, Brooklyn. The location benefits from foot traffic due to its ideal location on a pedestrian heavy avenue leading to the the NYC Ferry Terminal, where commuters take express routes to Wall Street and other Manhattan locations. The extensive glass frontage provides maximum visibility for promoting your business brand in a diverse neighbourhood with strong local community and a steady customer base who support local enterprises.

#### **PROPERTY INFORMATION**

| LEASE RATE:   | Upon Request   |
|---------------|----------------|
| AVAILABLE SF: | 2,000          |
| TERM:         | 5-10 YEARS     |
| LEVEL:        | GROUND         |
| AVAILABLE:    | NOW            |
| CONDITION     | FULL BUILD OUT |