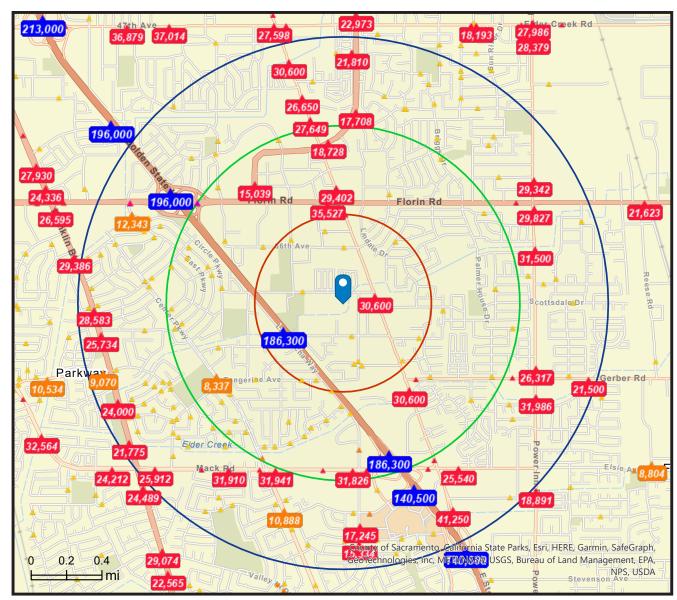

HENRY UNG | CA DRE #01877781 8788 ELK GROVE BLVD, BLDG. 2 STE B, ELK GROVE, CA 95624 PH: 916.743.4443 | HENRYUNGINC@GMAIL.COM

Property Highlights

2.31 AC with a single family home estate or low-density housing development.
Level acreage within mix of residential, apartments, industrial and retail properties.
The original house was built in 1960 and is still on the property with fully functional utilities.
Located along a major thoroughfare with easy access to Highway 99.
Densely populated area with over 189,660 residents within 3 miles