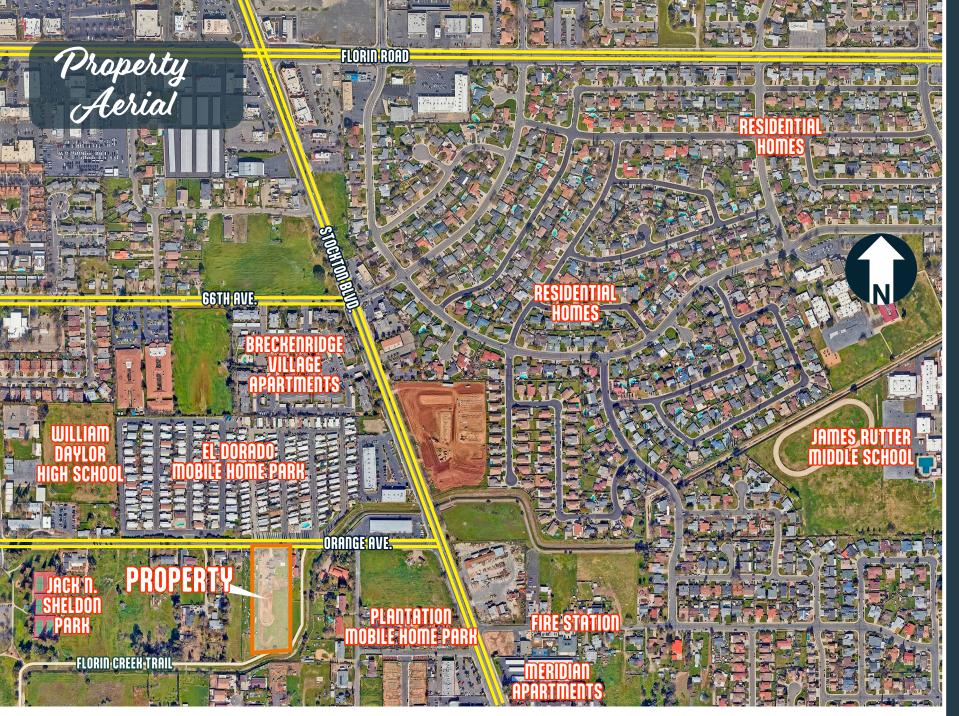

# ORANGE AVE SACRAMENTO, CA 95823

Exclusively listed by

HENRY UNG | CA DRE #01877781 8788 ELK GROVE BLVD, BLDG. 2 STE B ELK GROVE, CA 95624 PH: 916.743.4443 | HENRYUNGINC@GMAIL.COM

Property Overview

**6** 324 Orange Ave is a rare opportunity for developers, investors, and owners/users to purchase ±2.31 acres of land with the original single-story home on site. This infill land in the South Sacramento submarket is less than 10 miles from the California State Capital and is surrounded by single-family homes, apartment complexes, retail, and industrial properties. It is zoned RD-5 on Orange Ave and is a short walk to Stockton Blvd, the main road heading to Little Saigon, located between Florin Road & Fruitridge Road. The corridor is close to Florin Towne Center, which has major retailers such as Super-Walmart, Pet Smart and Burlington.

HENRY UNG | CA DRE #01877781 8788 ELK GROVE BLVD, BLDG. 2 STE B, ELK GROVE, CA 95624 PH: 916.743.4443 | HENRYUNGINC@GMAIL.COM

Property Highlights

2.31 AC with a single family home estate or low-density housing development.
Level acreage within mix of residential, apartments, industrial and retail properties.
The original house was built in 1960 and is still on the property with fully functional utilities.
Located along a major thoroughfare with easy access to Highway 99.
Densely populated area with over 189,660 residents within 3 miles