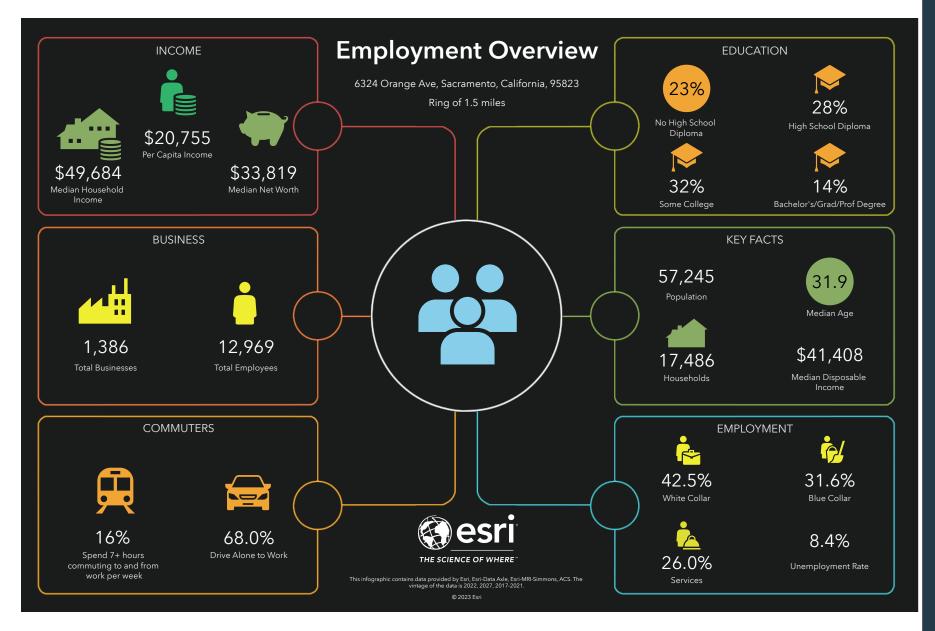

HENRY UNG | CA DRE #01877781 8788 ELK GROVE BLVD, BLDG. 2 STE B, ELK GROVE, CA 95624 PH: 916.743.4443 | HENRYUNGINC@GMAIL.COM

Property Highlights

2.31 AC with a single family home estate or low-density housing development.
Level acreage within mix of residential, apartments, industrial and retail properties.
The original house was built in 1960 and is still on the property with fully functional utilities.
Located along a major thoroughfare with easy access to Highway 99.
Densely populated area with over 189,660 residents within 3 miles