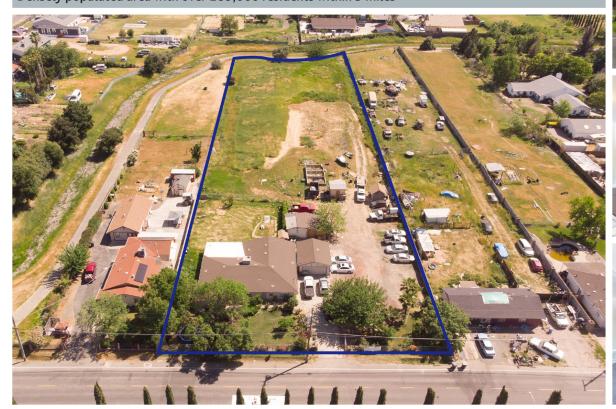

LAND FOR SALE \_ 6324 ORANGE AVE., SACRAMENTO, CA 95823

Lorem ipsum dolor sit amet, consectetur adipiscing elit, sed do eiusmod tempor incididunt ut labore et dolore magna aliqua. Ut enim ad minim veniam, quis nostrud exercitation ullamco laboris nisi ut aliquip ex ea commodo consequat. Duis aute irure dolor in reprehenderit in voluptate velit esse cillum dolore eu fugiat nulla pariatur. Excepteur sint occaecat cupidatat non proident, sunt in culpa qui officia deserunt mollit anim id est laborum.

## ORANGE AVE SACRAMENTO, CA 95823

HENRY UNG | CA DRE #01877781 8788 ELK GROVE BLVD, BLDG. 2 STE B ELK GROVE, CA 95624 PH: 916.743.4443 | HENRYUNGINC@GMAIL.COM