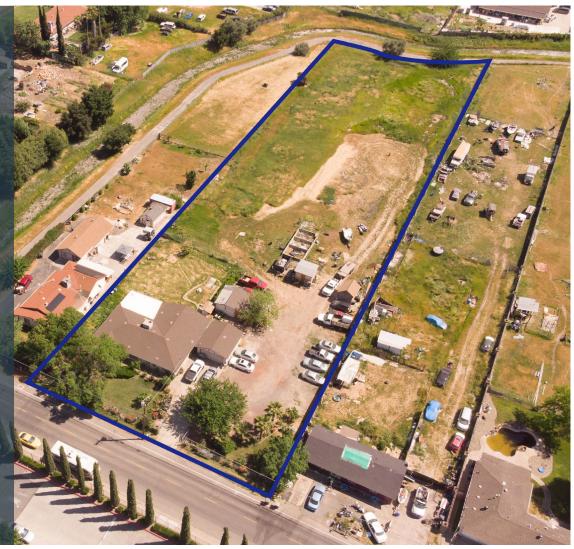

### Land Joh Sale ±2.31 ACRES

RARE OPPORTUNITY FOR DEVELOPERS, INVESTORS AND OR AN OWNER/USER

# ORANGE AVE SACRAMENTO, CA 95823

Exclusively listed by

HENRY UNG | CA DRE #01877781 8788 ELK GROVE BLVD, BLDG. 2 STE B ELK GROVE, CA 95624 PH: 916.743.4443 | HENRYUNGINC@GMAIL.COM

Property Overview

**6** 324 Orange Ave is a rare opportunity for developers, investors, and owners/users to purchase ±2.31 acres of land with the original single-story home on site. This infill land in the South Sacramento submarket is less than 10 miles from the California State Capital and is surrounded by single-family homes, apartment complexes, retail, and industrial properties. It is zoned RD-5 on Orange Ave and is a short walk to Stockton Blvd, the main road heading to Little Saigon, located between Florin Road & Fruitridge Road. The corridor is close to Florin Towne Center, which has major retailers such as Super-Walmart, Pet Smart and Burlington.

HENRY UNG | CA DRE #01877781 8788 ELK GROVE BLVD, BLDG. 2 STE B, ELK GROVE, CA 95624 PH: 916.743.4443 | HENRYUNGINC@GMAIL.COM

Property Highlights

2.31 AC with a single family home estate or low-density housing development.
Level acreage within mix of residential, apartments, industrial and retail properties.
The original house was built in 1960 and is still on the property with fully functional utilities.
Located along a major thoroughfare with easy access to Highway 99.
Densely populated area with over 189,660 residents within 3 miles