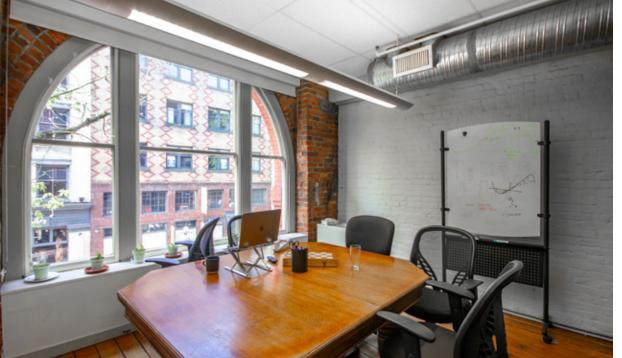

# **HE FEATURES**

Mix of open and enclosed office spaces with great ceiling heights

Common area gym and bike storage

Beautifully restored building just steps from the iconic Steam Clock

Just minutes to Waterfront Station with several private parkades nearby

#### **HIGHLIGHTS**

- Mix of open and enclosed office spaces, and boardrooms
- Direct passenger elevator access
- Private washrooms and kitchenette
- Exceptional views of the Northshore, Vancouver Harbour, and city views