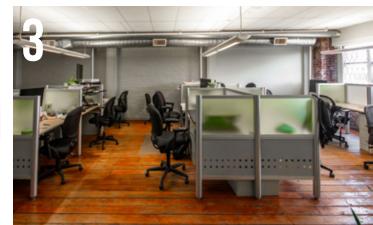

# **HE FEATURES**

Mix of open and enclosed office spaces with great ceiling heights

Common area gym and bike storage

Beautifully restored building just steps from the iconic Steam Clock

Just minutes to Waterfront Station with several private parkades nearby

#### **HIGHLIGHTS**

- Mix of open and enclosed office spaces, and boardrooms
- Direct passenger elevator access
- Private washrooms and kitchenette
- Exceptional views of the Northshore, Vancouver Harbour, and city views