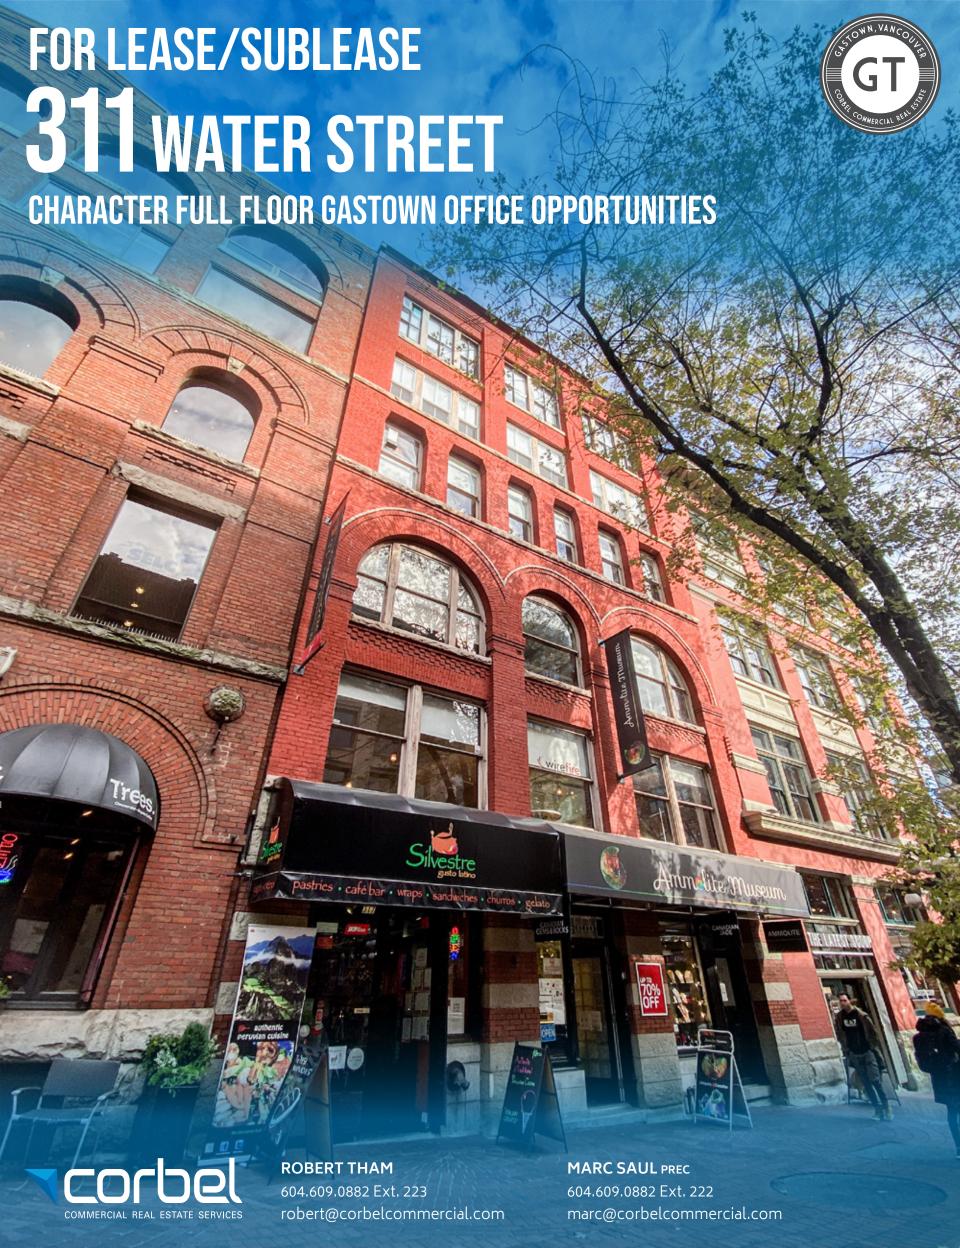

## THE LOCATION

Gastown is an internationally-renowned heritage zone, both a bustling tourist destination and a trendy gathering place for locals. Characterized by cobblestone streets, brick and timber heritage buildings and abundant historical charm, the high-traffic neighbourhood houses many of the city's hottest restaurants and retail stores. Gastown has also become home to numerous design studios, technological and software companies, and leading architectural firms. Neighbouring businesses include Michelin Guide rated restaurants L'Abattoir and PIDGIN, as well as retail boutiques COS, Gravity Pope, Native Shoes, Inform Interiors, and Aesop, all located within blocks of the subject property. Additionally, the premise is located 1 block west of the new 155 Water Street development, which is home to the brand new, first stand-alone location of Franco-Japanese brand Maison Kitsuné, the flagship location of Oak + Fort, and the 500 person, 75,000 SF brand new waterfront headquarters of Microsoft.