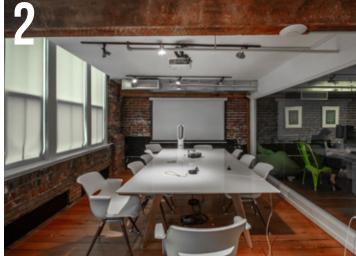

#### **HIGHLIGHTS**

- Mix of open and enclosed office spaces, and boardrooms
- Direct passenger elevator access
- Private washrooms and kitchenette
- Exceptional views of the Northshore, Vancouver Harbour, and city views