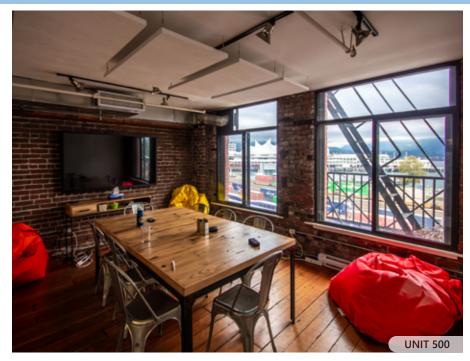

Spectacular North Shore and harbour views

| UNIT: | SIZE:1             | BASIC RENT:          | ADDITIONAL RENT:    | AVAILABILITY         |
|-------|--------------------|----------------------|---------------------|----------------------|
| 500   | 3,184 SF (Approx.) | Please contact agent | \$10.89 (2024 est.) | Please contact agent |