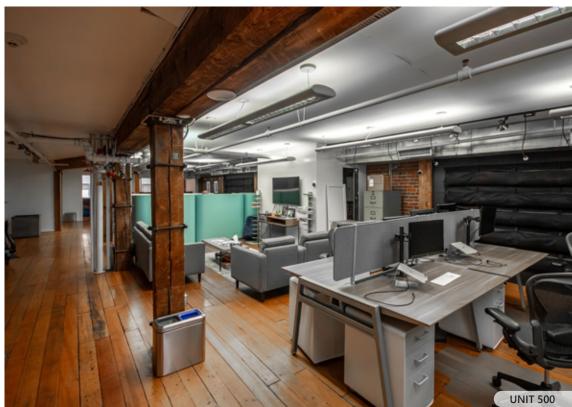

| UNIT: | SIZE:1             | BASIC RENT:          | ADDITIONAL RENT:    | AVAILABILITY         |
|-------|--------------------|----------------------|---------------------|----------------------|
| 500   | 3,184 SF (Approx.) | Please contact agent | \$10.89 (2024 est.) | Please contact agent |