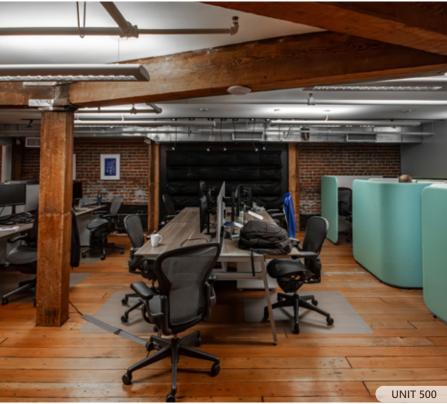

#### **HIGHLIGHTS**

- Mix of open and enclosed office spaces, and boardrooms
- Direct passenger elevator access
- Private washrooms and kitchenette
- Exceptional views of the Northshore, Vancouver Harbour, and city views

| UNIT: | SIZE:1             | BASIC RENT:          | ADDITIONAL RENT:    | AVAILABILITY         |
|-------|--------------------|----------------------|---------------------|----------------------|
| 500   | 3,184 SF (Approx.) | Please contact agent | \$10.89 (2024 est.) | Please contact agent |