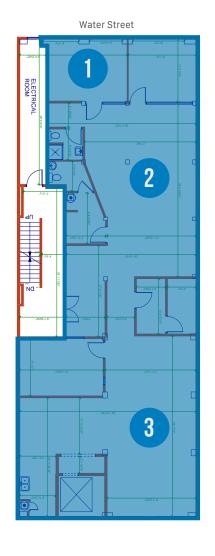

| UNIT: | SIZE:1                | BASIC RENT:          | ADDITIONAL RENT:    | AVAILABILITY |
|-------|-----------------------|----------------------|---------------------|--------------|
| 300   | 2,817.50 SF (Approx.) | Please contact agent | \$10.89 (2024 est.) | Nov 1, 2024  |

| UNIT: | SIZE:1             | BASIC RENT:          | ADDITIONAL RENT:    | AVAILABILITY         |
|-------|--------------------|----------------------|---------------------|----------------------|
| 500   | 3,184 SF (Approx.) | Please contact agent | \$10.89 (2024 est.) | Please contact agent |