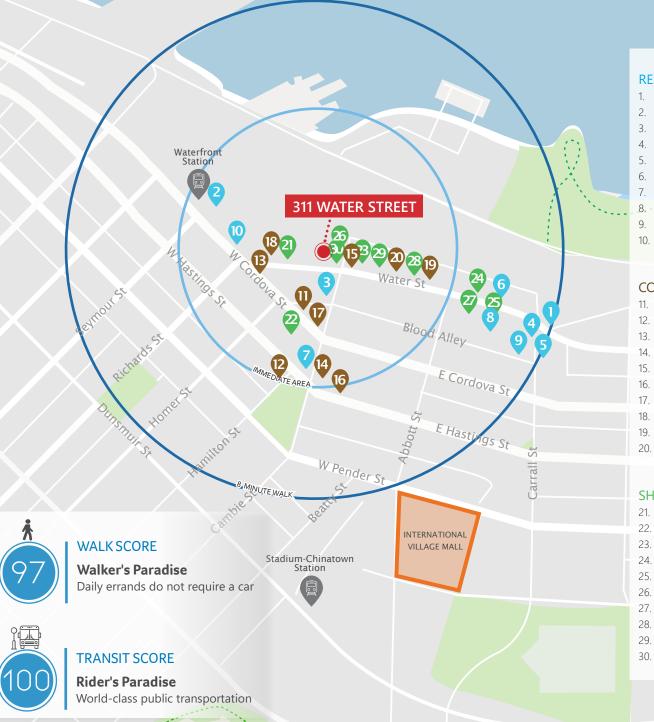

#### **RESTAURANTS + BARS**

- 1. LOCAL Gastown
- 2. Rogue Kitchen & Wetbar
- 3. Water Street Café
- 4. Twisted Fork Bistro
- 5. The Diamond
- 6. The Old Spaghetti Factory
- 7. Nuba in Gastown -
- 8. MeeT in Gastown
- 9. L'Abattoir
- 10. Steamworks Brewpub

### COFFEE + CASUAL FARE

- 11. Timbertrain Coffee Roasters
- 12. Nemesis Coffee
- 13. Monaco Cafe
- 14. Meat & Bread
- 15. Lee's Donuts
- 16. Purebread
- 17. Revolver
- 18. Oakberry
- 19. Brioche Urban Eatery
- 20. Café Kitsuné

#### **SHOPPING**

- 21. Herschel Supply Co.
- 22. Frank and Oak
- 23. Kit and Ace
- 24. John Fluevog Shoes
- 25. COS
- 26. Cappelleria Bertacchi
- 27. Inform Interiors
- 28. Oak + Fort
- 29. Maison Kitsuné
- 30. The Latest Scoop