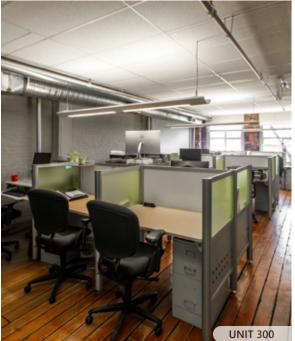

#### **HIGHLIGHTS**

- Mix of open and enclosed office spaces, and boardrooms
- Direct passenger elevator access
- Private washrooms and kitchenette
- Exceptional views of the Northshore, Vancouver Harbour, and city views

| UNIT: | SIZE:1                | BASIC RENT:          | ADDITIONAL RENT:    | AVAILABILITY |
|-------|-----------------------|----------------------|---------------------|--------------|
| 300   | 2,817.50 SF (Approx.) | Please contact agent | \$10.89 (2024 est.) | Nov 1, 2024  |