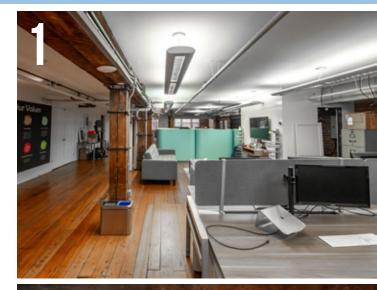

# **HE FEATURES**

Mix of open and enclosed office spaces with great ceiling heights

Common area gym and bike storage

Beautifully restored building just steps from the iconic Steam Clock

Just minutes to Waterfront Station with several private parkades nearby

#### **HIGHLIGHTS**

- Mix of open and enclosed office spaces, and boardrooms
- Direct passenger elevator access
- Private washrooms and kitchenette
- Exceptional views of the Northshore, Vancouver Harbour, and city views