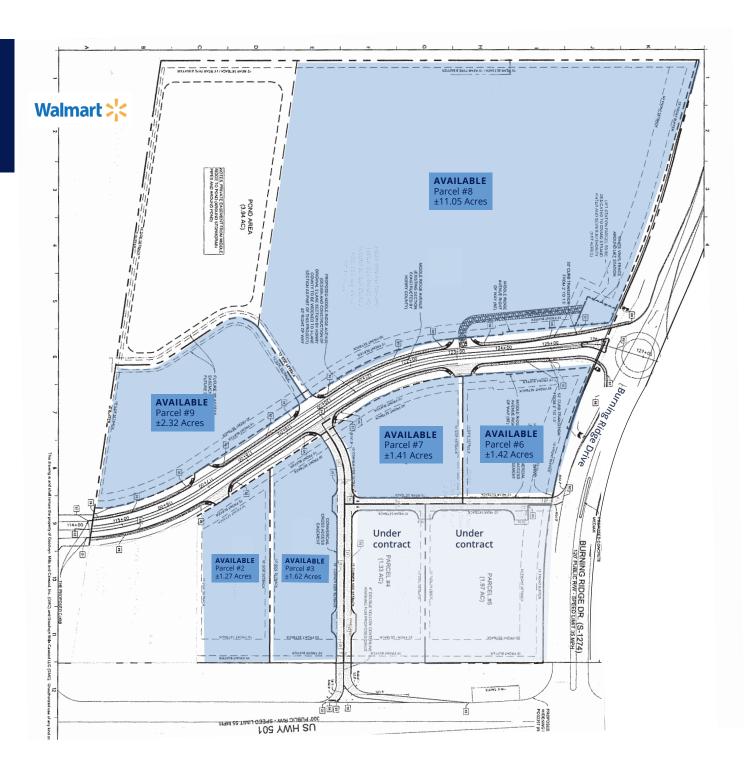

### Site Plan

### **Available Parcels**

Parcel #2 ±1.27 Acres

Parcel #3 ±1.62 Acres

Parcel #6 ±1.42 Acres

Parcel #7 ±1.41 Acres

Parcel #8 ±11.05 Acres

Parcel #9 ±2.32 Acres