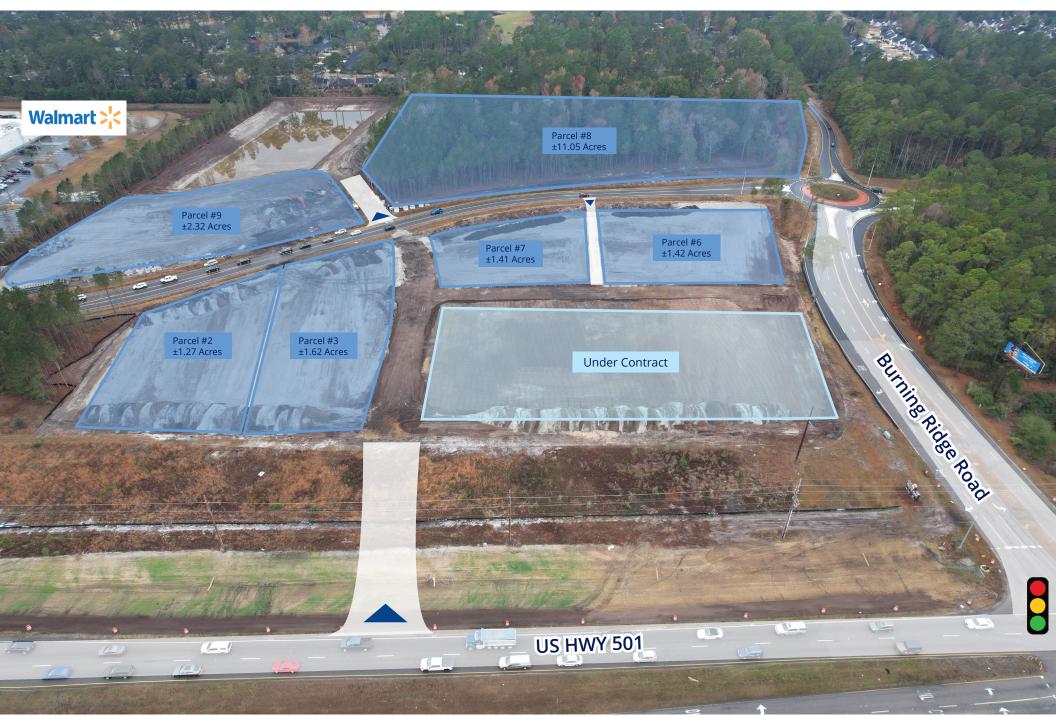

### Site Plan

### **Available Parcels**

Parcel #2 ±1.27 Acres

Parcel #3 ±1.62 Acres

Parcel #6 ±1.42 Acres

Parcel #7 ±1.41 Acres

Parcel #8 ±11.05 Acres

Parcel #9 ±2.32 Acres