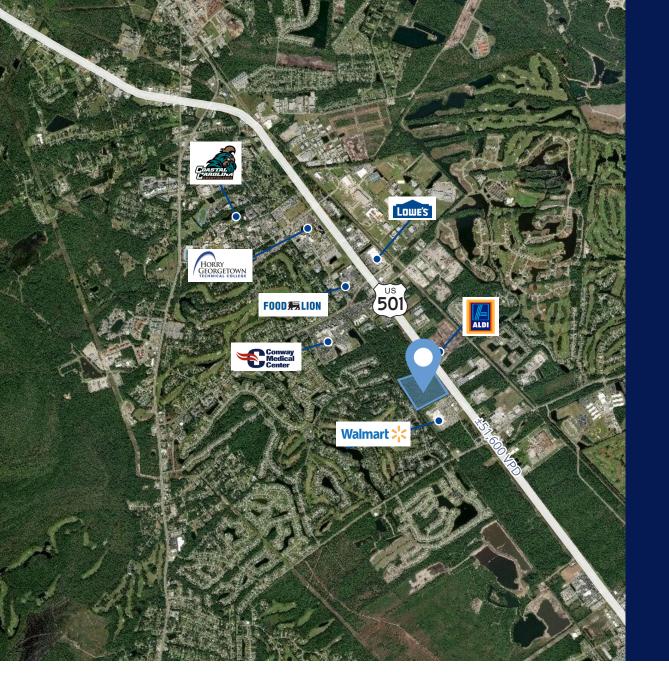

### Location

The Maynard Hamilton property is well situated on the very busy Hwy 501 between Conway and Myrtle Beach. The property is northwest of the Walmart Supercenter which is located at Hwy 501 and Myrtle Ridge Drive. The site has excellent visibility from Hwy 501 and provides very convenient access to much of Myrtle Beach's population. With a strong traffic count of ±51,600 VPD, Hwy 501 serves as the primary access route for all visitors coming to Myrtle Beach.