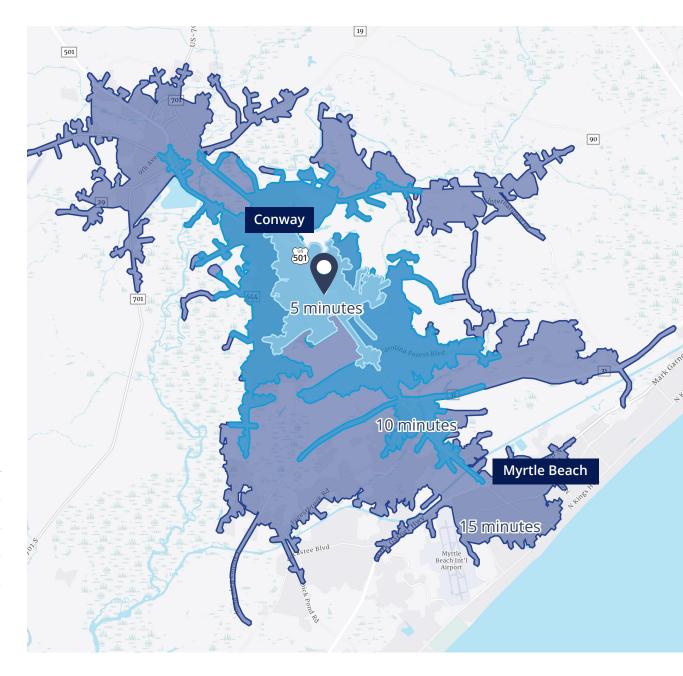

| <b>Demographics 2024</b> <i>est.</i> by Drive Time | 5 min    | 10 min   | 15 min   |
|----------------------------------------------------|----------|----------|----------|
| Total Population                                   | 6,197    | 31,563   | 63,739   |
| Daytime Population                                 | 8,437    | 36,997   | 66,272   |
| Number of Households                               | 2,415    | 12,284   | 22,823   |
| Average Household Income                           | \$68,552 | \$71,664 | \$76,167 |
| Median Age                                         | 42.9     | 41.8     | 37.7     |