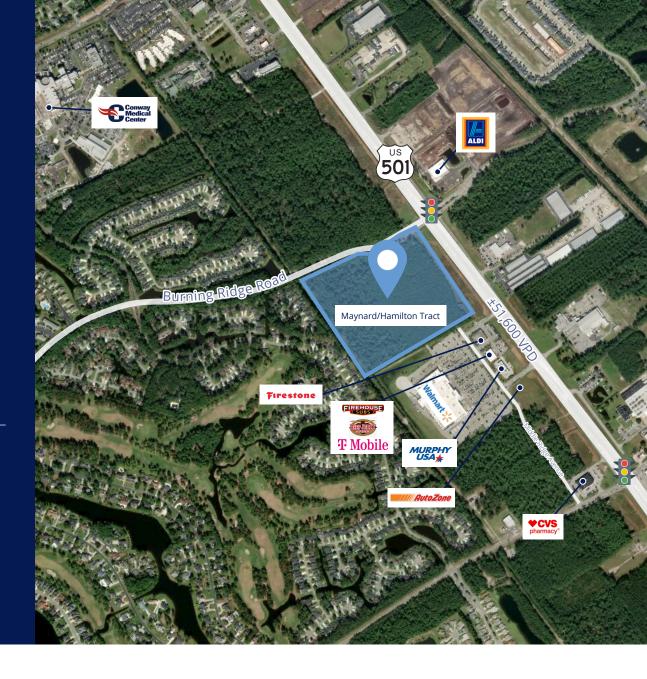

## 2702 US-501

at Burning Ridge Road

Maynard/Hamilton Tract

### Location

The Maynard Hamilton property is well situated on the very busy Hwy 501 between Conway and Myrtle Beach. The property is northwest of the Walmart Supercenter which is located at Hwy 501 and Myrtle Ridge Drive. The site has excellent visibility from Hwy 501 and provides very convenient access to much of Myrtle Beach's population. With a strong traffic count of ±51,600 VPD, Hwy 501 serves as the primary access route for all visitors coming to Myrtle Beach.