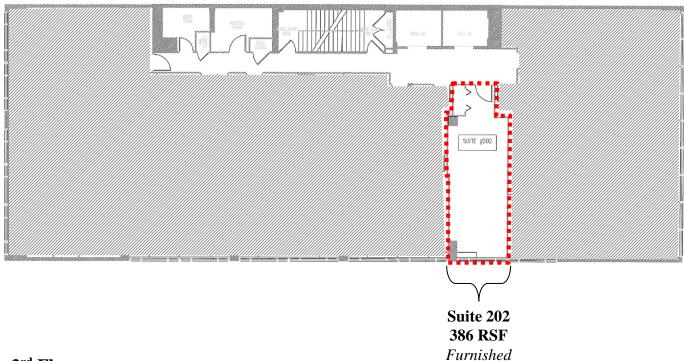

### OFFICE SPACE AVAILABLE

| Suite # | Rentable SF (RSF)     |
|---------|-----------------------|
| 202     | 386 RSF - Furnished   |
| 300     | 1,415 RSF - Furnished |
| 500     | 2,140 RSF             |
| 900*    | 2,219 RSF             |

## 2<sup>nd</sup> Floor 386 RSF

3<sup>rd</sup> Floor 1,415 RSF

NOT TO SCALE | MEASUREMENTS APPROXIMATE

Although all information furnished is from sources we deem reliable, such information has not been verified and no express representation is made, nor is any to be implied, as to the accuracy thereof, and it is submitted subject to errors, omissions, changes of price/rental or other conditions prior to sale or lease, and subject to withdrawal without notice.