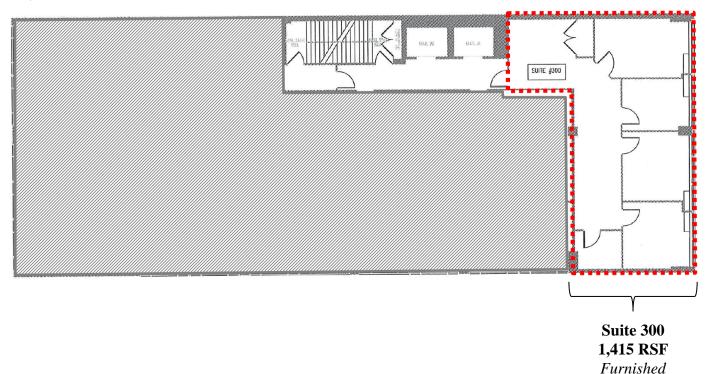

### OFFICE SPACE AVAILABLE

| Suite # | Rentable SF (RSF)     |
|---------|-----------------------|
| 202     | 386 RSF - Furnished   |
| 300     | 1,415 RSF - Furnished |
| 500     | 2,140 RSF             |
| 900*    | 2,219 RSF             |

## 2<sup>nd</sup> Floor 386 RSF

3<sup>rd</sup> Floor 1,415 RSF

NOT TO SCALE | MEASUREMENTS APPROXIMATE

Although all information furnished is from sources we deem reliable, such information has not been verified and no express representation is made, nor is any to be implied, as to the accuracy thereof, and it is submitted subject to errors, omissions, changes of price/rental or other conditions prior to sale or lease, and subject to withdrawal without notice.