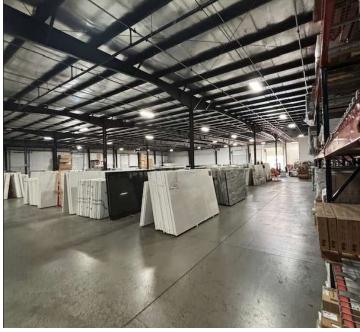

### PROPERTY DESCRIPTION

This amazing 47,840 square foot warehouse is coming available for lease August 1, 2025. This building has 9,300 square feet of finished showroom/office space. The warehouse has a 22 foot wall height and is a wide open space with 4 dock doors, and 2 drive-in doors.

#### PROPERTY HIGHLIGHTS

- Pre Cast, Insulated Building
- LED Warehouse Lighting
- 22 Foot Wall Height
- 4 Dock Doors
- 2 Drive-in Doors
- 2.92 Acres
- Less than 1.50 miles from I-35/I-80 exits
- \$6.75 per square foot NNN
- Operating Expenses: Please Contact Broker
- Available Starting August 1, 2025