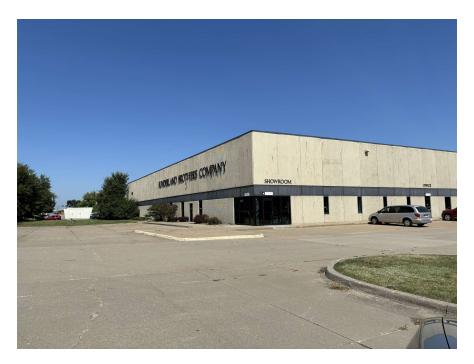

## **INTERSTATE ACRES INDUSTRIAL PARK**

**4451 112TH ST URBANDALE, IA 50322** 

### PROPERTY DESCRIPTION

This amazing 47,840 square foot warehouse is coming available for lease August 1, 2025. This building has 9,300 square feet of finished showroom/office space. The warehouse has a 22 foot wall height and is a wide open space with 4 dock doors, and 2 drive-in doors.