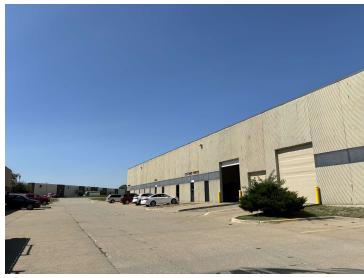

### PROPERTY DESCRIPTION

This amazing 47,840 square foot warehouse is coming available for lease August 1, 2025. This building has 9,300 square feet of finished showroom/office space. The warehouse has a 22 foot wall height and is a wide open space with 4 dock doors, and 2 drive-in doors.

#### PROPERTY HIGHLIGHTS

- Pre Cast, Insulated Building
- LED Warehouse Lighting
- 22 Foot Wall Height
- 4 Dock Doors
- 2 Drive-in Doors
- 2.92 Acres
- Less than 1.50 miles from I-35/I-80 exits
- \$6.75 per square foot NNN
- Operating Expenses: Please Contact Broker
- Available Starting August 1, 2025