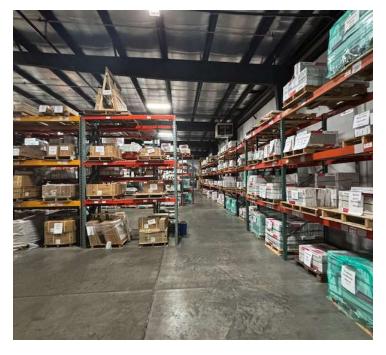

### PROPERTY DESCRIPTION

This amazing 47,840 square foot warehouse is coming available for lease August 1, 2025. This building has 9,300 square feet of finished showroom/office space. The warehouse has a 22 foot wall height and is a wide open space with 4 dock doors, and 2 drive-in doors.