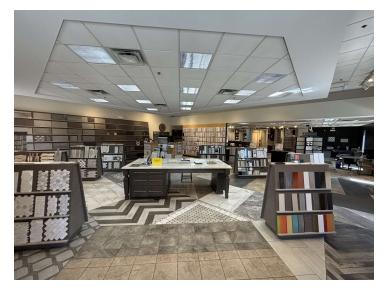

### PROPERTY DESCRIPTION

This amazing 47,840 square foot warehouse is coming available for lease August 1, 2025. This building has 9,300 square feet of finished showroom/office space. The warehouse has a 22 foot wall height and is a wide open space with 4 dock doors, and 2 drive-in doors.