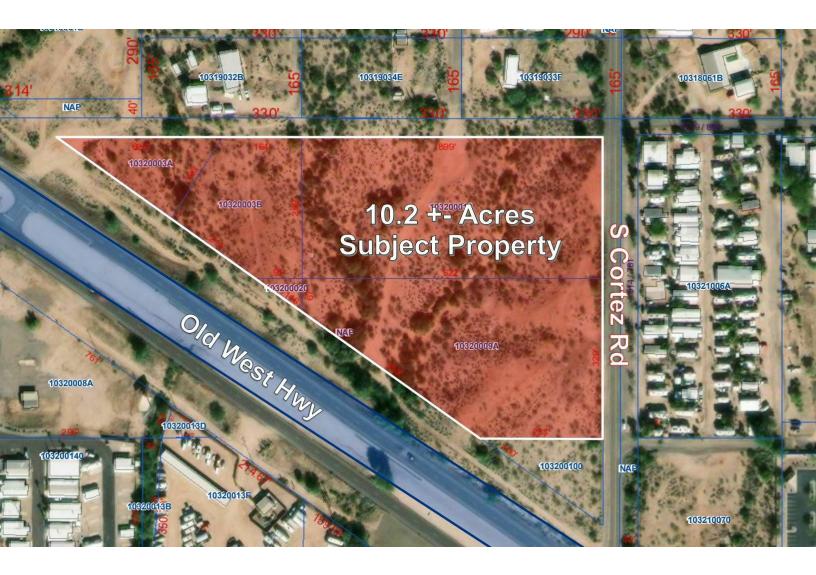

#### **PROPERTY OVERVIEW**

10.2+- Net Acres Commercially Zoned with 1078+-' Frontage on OLD WEST HIGHWAY at the Northwest Corner of Cortez and Old West Highway. The SEC of property is excluded. See maps. Majestic views of the Superstition Mountains. Previously approved and zoned for a shopping center B1-PD. Alternative uses will require zoning approval. Many potential commercial or multi-family uses will be supported by the City of AJ. Possible build to Rent Community. Would make an Excellent Assited Living Site or Community Outreach Project Site. Priced at only \$3.36+- per sq. ft. New Topo and ALTA Survey available. Owners May Carry with 25%+ down and short terms, 5 years or less. Submit all offers!

#### **PROPERTY HIGHLIGHTS**

- Nearly 1,078+- Sq. Ft. of Old West Highway frontage.
- Utilities are close for commercial development.
- located in booming Apache Junction with easy access to freeway, shopping, Community College, Schools and recreation.