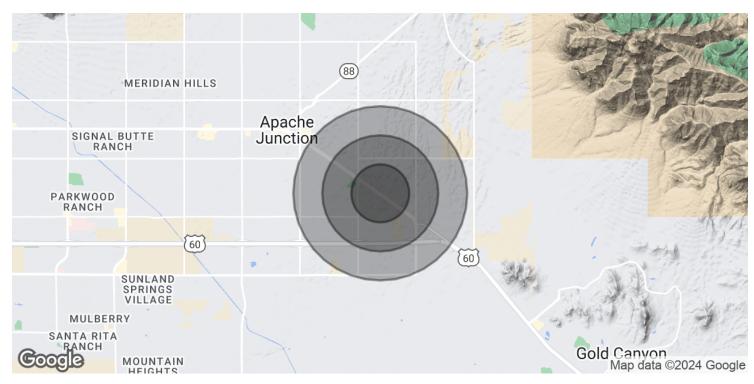

### **DEMOGRAPHICS MAP & REPORT**

| POPULATION                                         | 0.5 MILES | 1 MILE    | 1.5 MILES |
|----------------------------------------------------|-----------|-----------|-----------|
| Total Population                                   | 1,225     | 7,631     | 16,486    |
| Average Age                                        | 56.3      | 43.0      | 46.9      |
| Average Age (Male)                                 | 57.7      | 42.4      | 46.7      |
| Average Age (Female)                               | 56.0      | 44.2      | 47.6      |
| HOUSEHOLDS & INCOME                                | 0.5 MILES | 1 MILE    | 1.5 MILES |
| Total Households                                   | 614       | 3,613     | 8,786     |
| # of Persons per HH                                | 2.0       | 2.1       | 1.9       |
| Average HH Income                                  | \$81,967  | \$66,295  | \$54,601  |
| Average House Value                                | \$257,257 | \$217,580 | \$175,599 |
| * Demographic data devived from 2020 ACC US Consus |           |           |           |

\* Demographic data derived from 2020 ACS - US Census

Exclusively Represented By: BILL CLARKSON, CCIM 480.481.0032 bill@wpclarkson.com