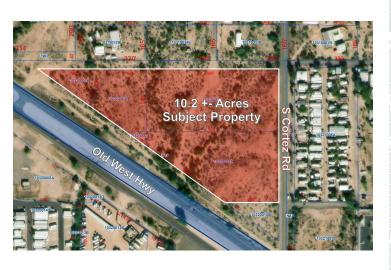

#### **ADDITIONAL PHOTOS**

Exclusively Represented By: BILL CLARKSON, CCIM 480.481.0032 bill@wpclarkson.com

BILL CLARKSON, CCIM | 480.481.0032 | Scottsdale, AZ 85253 | WPCLARKSON.com

**COMMERCIAL 10.2 ACRES ON OLD WEST HIGHWAY** 