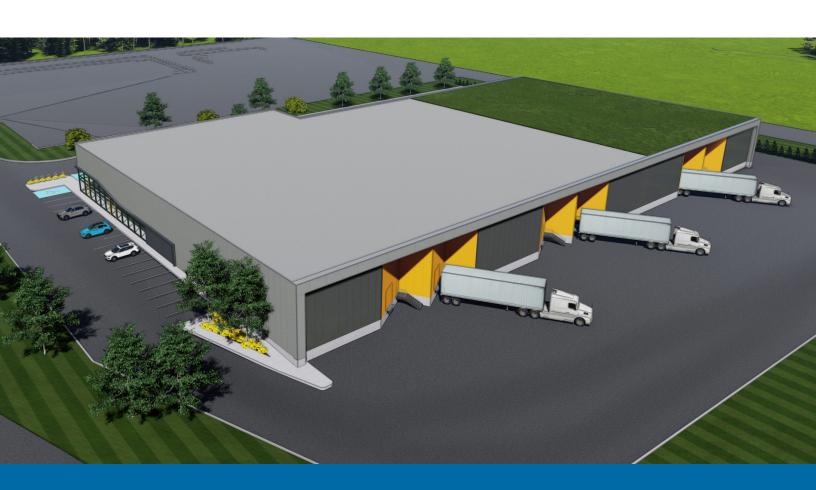

# INDUSTRIAL UNITS NEAR DOWNTOWN OTTAWA AND GATINEAU

Be the first occupants of a new industrial building located at the intersection of Labrosse Blvd. and Highway 50. With a total available floor area of 17,050 sq.ft. and ceiling heights of 24 feet, this new building meets all present tenants requirements. This space can be leased to one (1) tenant or divided into smaller units (up to four).

#### LOADING DOCK FOR EACH UNIT

- Quality construction
- Competitive operating costs
- Separately Metered
- Ample parking for customers and employees