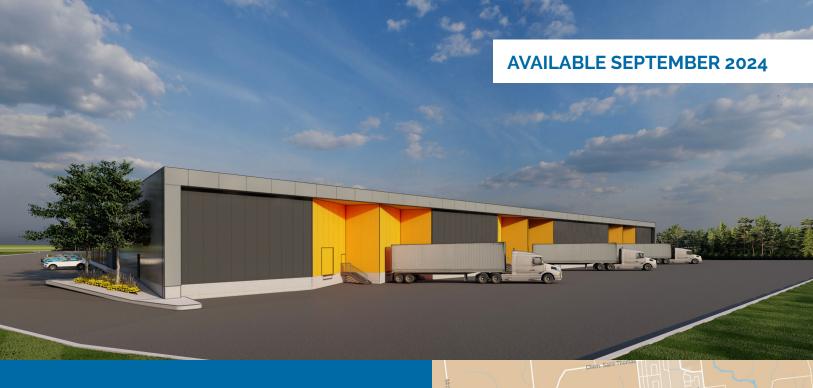

# NEW CONSTRUCTION

**AVAILABLE SEPTEMBER 2024** 

NEW INDUSTRIAL SPACE WITH CEILING HEIGHTS OF 24 FEET AND LOADING DOCKS

#### LOADING DOCK FOR EACH UNIT

- Quality construction
- Competitive operating costs
- Separately Metered
- Ample parking for customers and employees