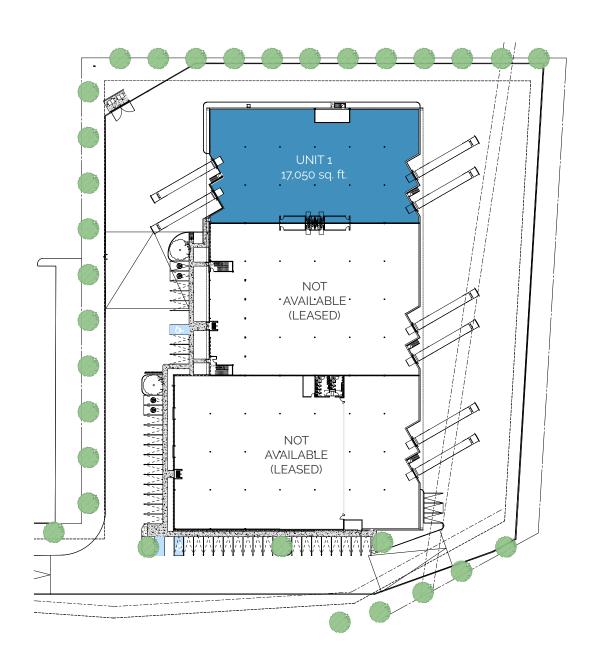

# INDUSTRIAL UNITS NEAR DOWNTOWN OTTAWA AND GATINEAU

Be the first occupants of a new industrial building located at the intersection of Labrosse Blvd. and Highway 50. With a total available floor area of 17,050 sq.ft. and ceiling heights of 24 feet, this new building meets all present tenants requirements. This space can be leased to one (1) tenant or divided into smaller units (up to four).

#### **DETAILS**

Ceiling Height :24 feetAvailable Units :8,000 - 17,050 sq.ft.Possession Date :September 2024

### FLOOR PLAN