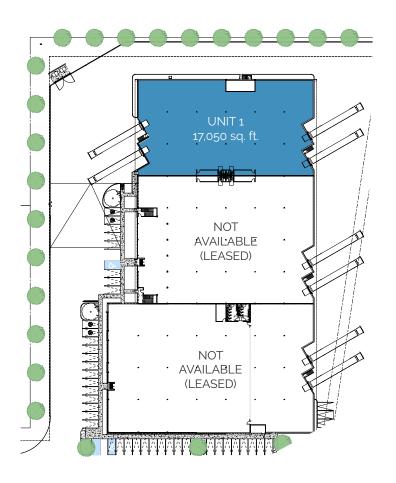

# INDUSTRIAL UNITS NEAR DOWNTOWN OTTAWA AND GATINEAU

Be the first occupants of a new industrial building located at the intersection of Labrosse Blvd. and Highway 50. With a total available floor area of 17,050 sq.ft. and ceiling heights of 24 feet, this new building meets all present tenants requirements. This space can be leased to one (1) tenant or divided into smaller units (up to four).

#### **DETAILS**

Ceiling Height :24 feetAvailable Units :8,000 - 17,050 sq.ft.Possession Date :September 2024

### FLOOR PLAN