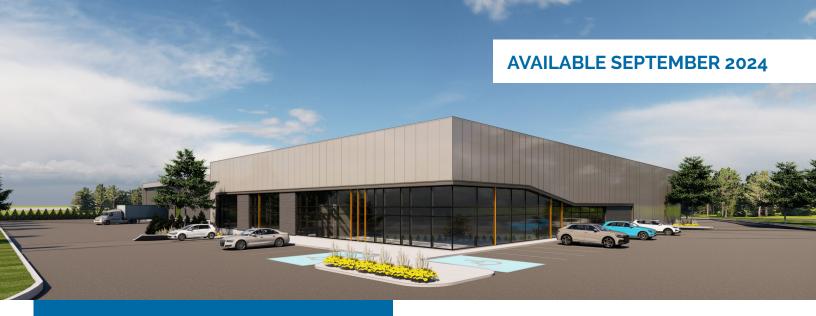

# NEW CONSTRUCTION

**AVAILABLE SEPTEMBER 2024** 

NEW INDUSTRIAL SPACE WITH CEILING HEIGHTS OF 24 FEET AND LOADING DOCKS

# INDUSTRIAL UNITS NEAR DOWNTOWN OTTAWA AND GATINEAU

Be the first occupants of a new industrial building located at the intersection of Labrosse Blvd. and Highway 50. With a total available floor area of 17,050 sq.ft. and ceiling heights of 24 feet, this new building meets all present tenants requirements. This space can be leased to one (1) tenant or divided into smaller units (up to four).