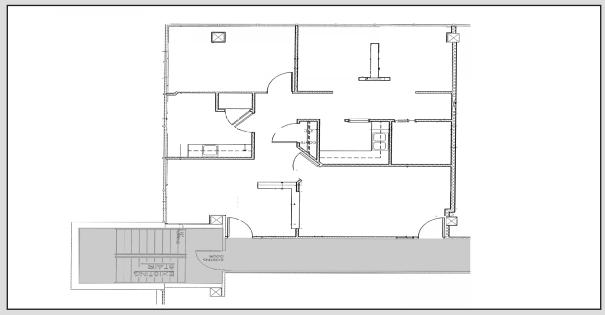

## **Key Features**

- 2nd Floor
- Ample Parking
- Walking/Biking Trails Nearby
- Former Dental Office!

| Demographics     | 1 Mile     | 3 Miles  | 5 Miles  |
|------------------|------------|----------|----------|
| Population       | 11,640     | 83,978   | 195,332  |
| Households       | 5,086      | 36,681   | 81,077   |
| Median HH Income | \$85,748   | \$76,329 | \$72,838 |
| Traffic Counts   | 29,690 ADT |          |          |

## 7441 O Street, Suite 205 • Lincoln, NE 68510 1,131 Sq. Ft.

With Hampton, you are able to customize a space to meet your business needs. Contact us today to set up a tour:

> (402) 489-8858 leasing@hampton1.com