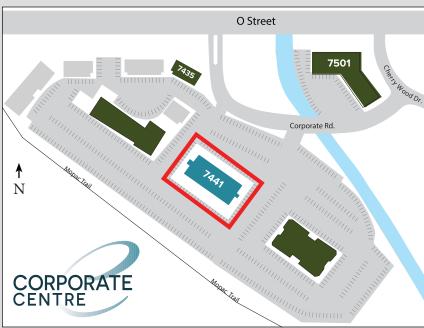

## **AVAILABLE FOR LEASE**

7441 O Street, Suite 205 Lincoln, NE 68510

Office space available in central east Lincoln at Corporate Centre. This well-known office park features many clients in the medical and professional field. Located at 75th and O Street with direct east and west bound access to I-80, hospitals, shopping, dining, and entertainment.

**Property Type:** Office / Medical

**Zoning:** O3 - Office Park

Parking: 4 stalls per 1,000 Sq. Ft.

Building Size: 42,622 Sq. Ft.

Cross Streets: 75th & O Street