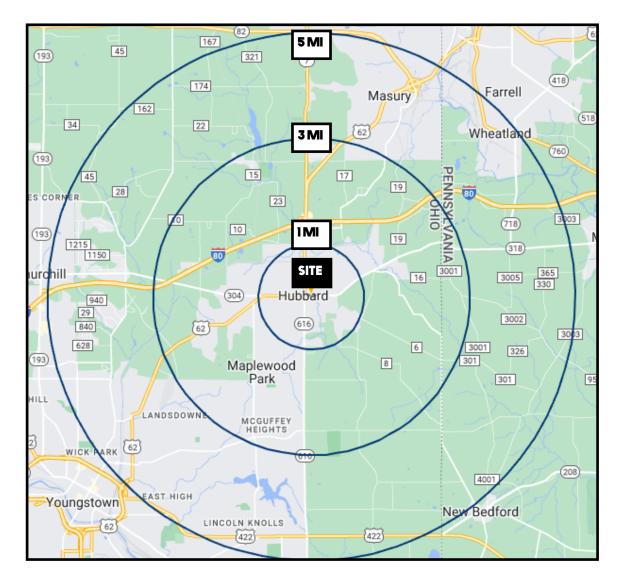

## **SITE INFORMATION**

| DEMOGRAPHICS      | 1MI      | 3 MI     | 5 MI     |
|-------------------|----------|----------|----------|
| POPULATION        | 6,659    | 14,450   | 41,221   |
| HOUSEHOLDS        | 2,875    | 5,935    | 16,048   |
| MEDIAN AGE        | 44       | 46       | 44       |
| AVERAGE HH INCOME | \$70,117 | \$63,765 | \$59,415 |