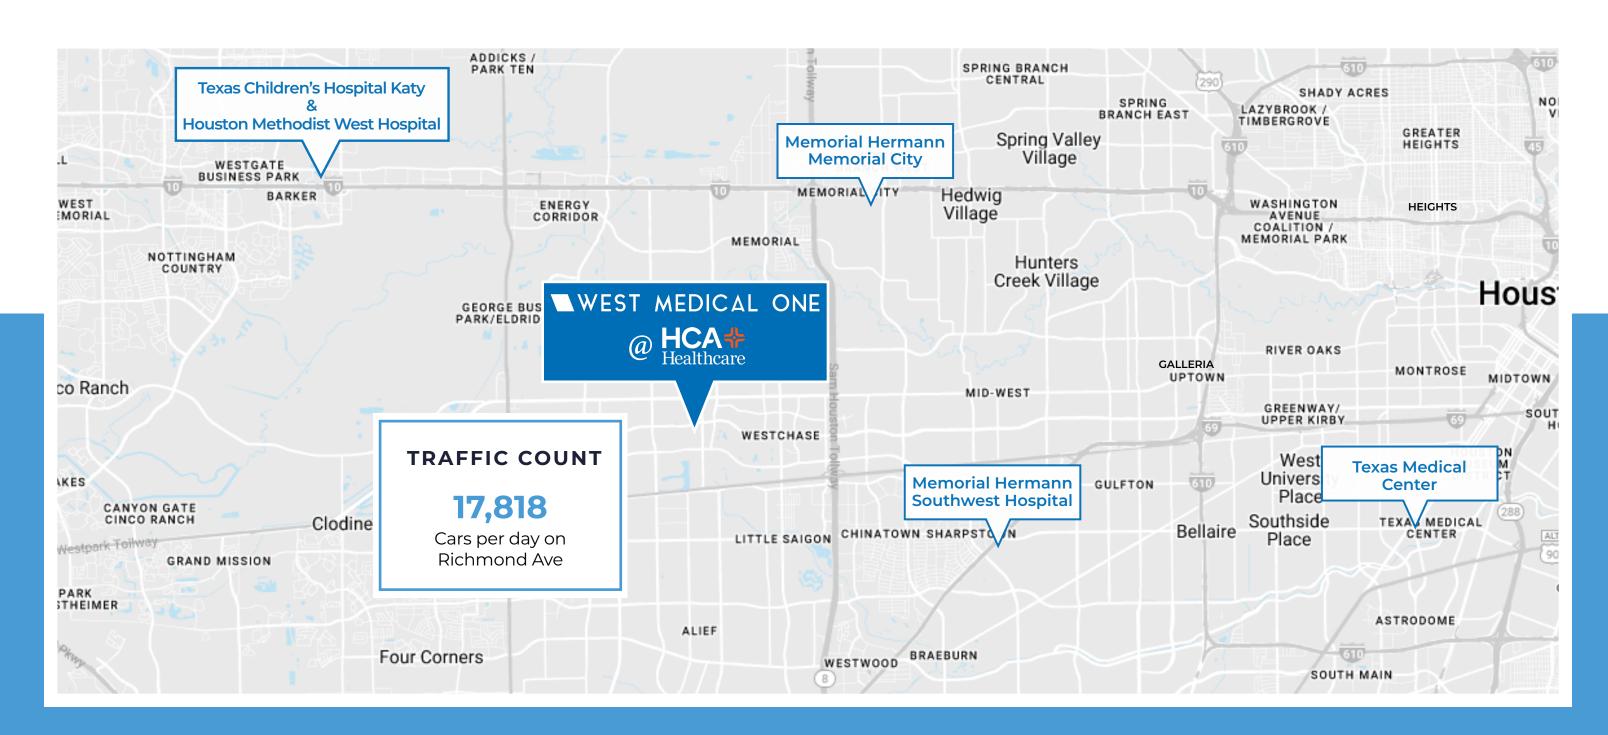

# **Premier Location**

Conveniently located on the HCA Houston Healthcare West Campus within close proximity of the Texas Medical Center and major healthcare hospitals and institutions.

# Centralized in a Thriving Community

West Medical One is surrounded by Houston's established and diverse communities. West Houston residents are well-educated and earn higher incomes compared to the rest of the city. The area continues to experience growth, with new developments sprouting throughout the region.