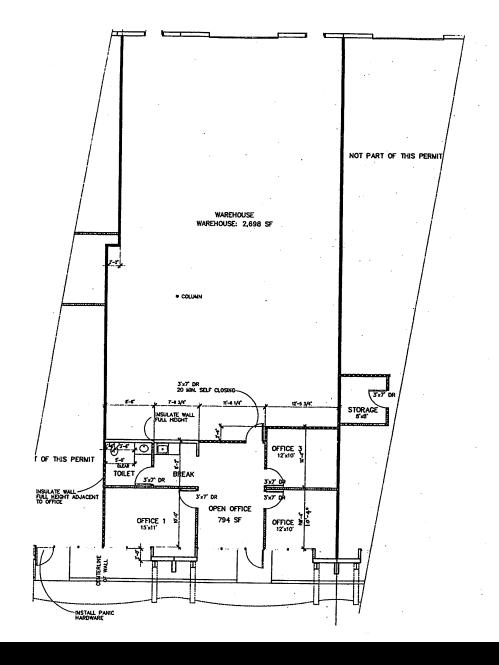

18,640 square foot Flex Warehouse space O Suite 106: 3,492 SF (794-0; 2,698 WH)

# FLOOR PLAN

**Suite 106** 