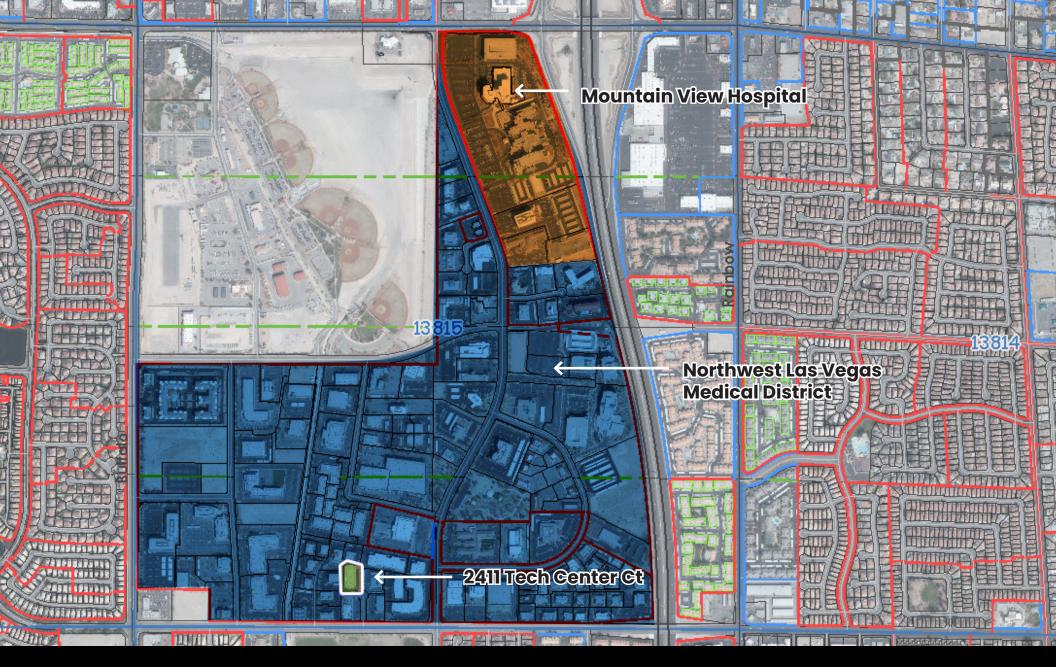

#### **PROPERTY DETAILS**

½ mile from Mountain View Hospital

O Great freeway access to US 95 at Lake Mead Boulevard and Cheyenne Avenue